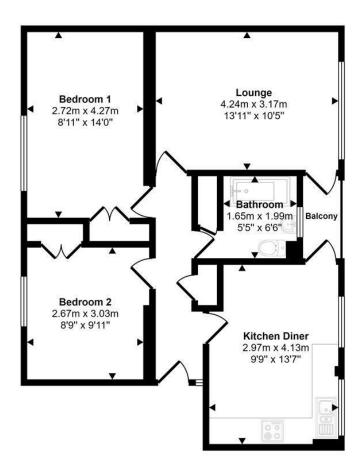

#### Approx Gross Internal Area 60 sq m / 648 sq ft

### Floorplan

This floorplan is only for illustrative purposes and is not to scale. Measurements of rooms, doors, windows, and any items are approximate and no responsibility is taken for any error, omission or mis-statement. Icons of items such as bathroom suites are representations only and may not look like the real items. Made with Made Snappy 360.