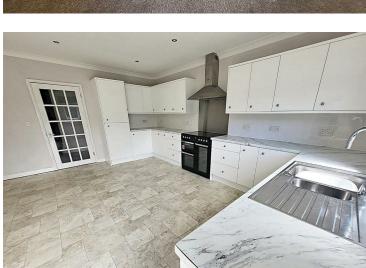

The accommodation briefly comprises; hallway, kitchen with ample space for dining table. Doors lead out from the kitchen into the garden. Off the kitchen is a utility room, and a storage/playroom that was originally a garage. The lounge, leads into a conservatory, which opens onto the patio area. There are also two bedrooms and a bathroom on the ground floor. Stairs lead up to a galleried landing, with a shower room and a further three bedrooms, the master bedroom having an en-suite shower room.