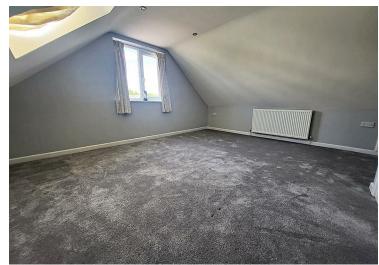

The accommodation briefly comprises; hallway, kitchen with ample space for dining table. Doors lead out from the kitchen into the garden. Off the kitchen is a utility room, and a storage/playroom that was originally a garage. The lounge, leads into a conservatory, which opens onto the patio area. There are also two bedrooms and a bathroom on the ground floor. Stairs lead up to a galleried landing, with a shower room and a further three bedrooms, the master bedroom having an en-suite shower room.