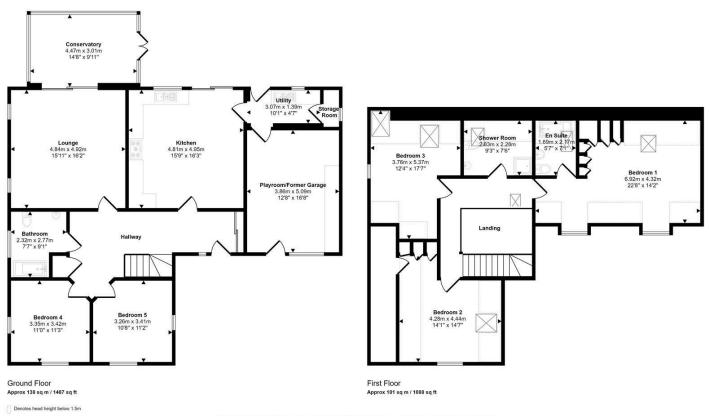

This floorplan is only for illustrative purposes and is not to scale. Measurements of rooms, doors, windows, and any items are approximate and no responsibility is taken for any error, omission or mis-statement. Icons of items such as bathroom suites are representations only an

## 3 Nether Edge Drive, Haverfordwest, Pembrokeshire, SA61 1ED

- Detached Dormer Bungalow
- Two Bathrooms & En Suite
- Lounge and Conservatory
- Front, Side & Rear Gardens
- Gas Central Heating

- Five Bedrooms
- Kitchen/Diner
- Driveway Parking
- Double Glazing
- EPC Rating: C

The accommodation briefly comprises; hallway, kitchen with ample space for dining table. Doors lead out from the kitchen into the garden. Off the kitchen is a utility room, and a storage/playroom that was originally a garage. The lounge, leads into a conservatory, which opens onto the patio area. There are also two bedrooms and a bathroom on the ground floor. Stairs lead up to a galleried landing, with a shower room and a further three bedrooms, the master bedroom having an en-suite shower room.