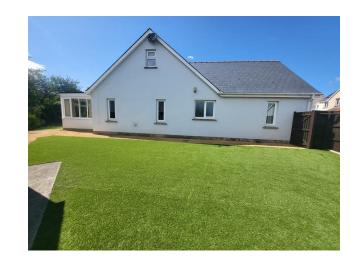

Externally to the front of the property, there is a paved driveway with parking for several vehicles. The rear and side garden is attractively laid with artificial grass and established shrub boarders, along with a patio perfect for enjoying summers evenings, the garden also offers a greenhouse and shed.