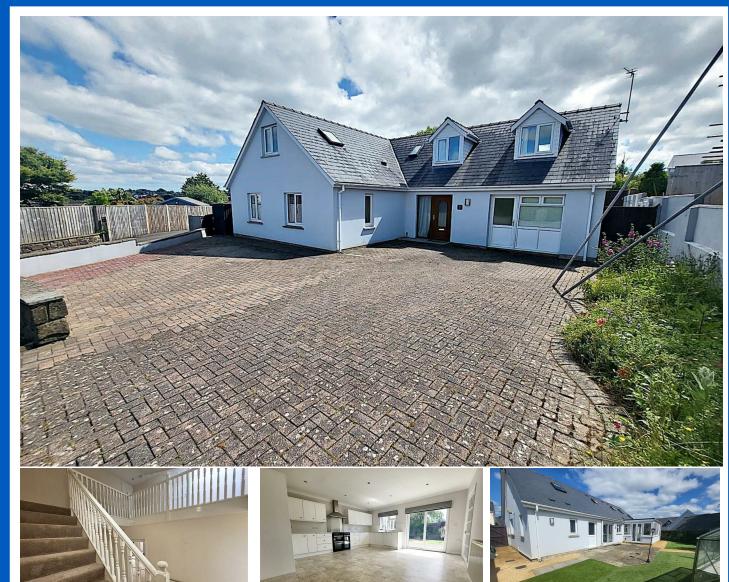

## 3 Nether Edge Drive, Haverfordwest, Pembrokeshire, SA61 1ED

- Detached Dormer Bungalow
- Two Bathrooms & En Suite
- Lounge and Conservatory
- Front, Side & Rear Gardens
- Gas Central Heating

- Five Bedrooms
- Kitchen/Diner
- Driveway Parking
- Double Glazing
- EPC Rating: C

The Agent that goes the Extra Mile

Page 4

This well presented detached, five-bedroom property is situated in a residential cul de sac, on the periphery of Haverfordwest. Ideally located close to schools, Pembrokeshire College, shops, and other local amenities, this property would make an ideal family home.

Externally to the front of the property, there is a paved driveway with parking for several vehicles. The rear and side garden is attractively laid with artificial grass and established shrub boarders, along with a patio perfect for enjoying summers evenings, the garden also offers a greenhouse and shed.