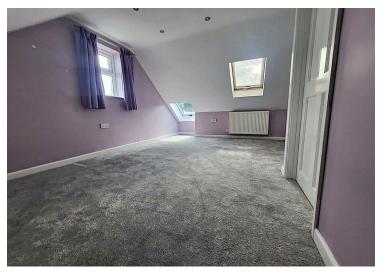

The accommodation briefly comprises; hallway, kitchen with ample space for dining table. Doors lead out from the kitchen into the garden. Off the kitchen is a utility room, and a storage/playroom that was originally a garage. The lounge, leads into a conservatory, which opens onto the patio area. There are also two bedrooms and a bathroom on the ground floor. Stairs lead up to a galleried landing, with a shower room and a further three bedrooms, the master bedroom having an en-suite shower room.