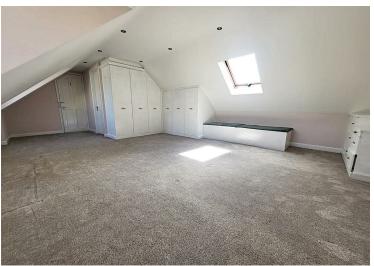

The accommodation briefly comprises; hallway, kitchen with ample space for dining table. Doors lead out from the kitchen into the garden. Off the kitchen is a utility room, and a storage/playroom that was originally a garage. The lounge, leads into a conservatory, which opens onto the patio area. There are also two bedrooms and a bathroom on the ground floor. Stairs lead up to a galleried landing, with a shower room and a further three bedrooms, the master bedroom having an en-suite shower room.