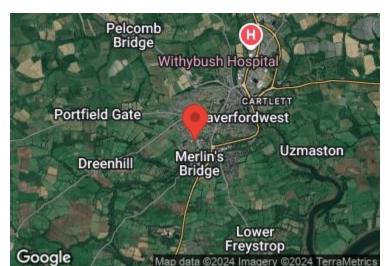

## **DIRECTIONS**

From our office in Haverfordwest continue up the High Street and Dew Street, continuing straight on into Milford Road and to the Horsefair Roundabout. Take the 4th exit off into Scarrowscant Lane, and continue past the turning for Snowdrop lane. Take the first left turn and continue for approx 200 yards and take a left again into Nether Edge Drive. The property will be found a short distance along on the right hand side, denoted by our for sale board.