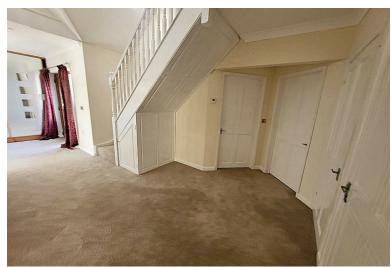

The accommodation briefly comprises; hallway, kitchen with ample space for dining table. Doors lead out from the kitchen into the garden. Off the kitchen is a utility room, and a storage/playroom that was originally a garage. The lounge, leads into a conservatory, which opens onto the patio area. There are also two bedrooms and a bathroom on the ground floor. Stairs lead up to a galleried landing, with a shower room and a further three bedrooms, the master bedroom having an en-suite shower room.