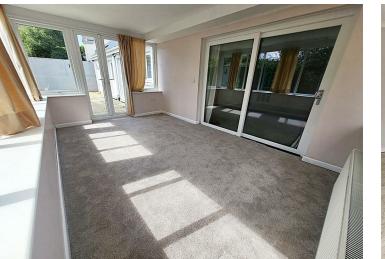

The accommodation briefly comprises; hallway, kitchen with ample space for dining table. Doors lead out from the kitchen into the garden. Off the kitchen is a utility room, and a storage/playroom that was originally a garage. The lounge, leads into a conservatory, which opens onto the patio area. There are also two bedrooms and a bathroom on the ground floor. Stairs lead up to a galleried landing, with a shower room and a further three bedrooms, the master bedroom having an en-suite shower room.