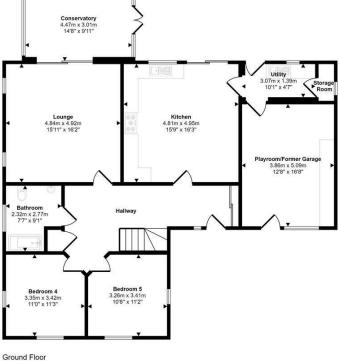

The accommodation briefly comprises; hallway, kitchen with ample space for dining table. Doors lead out from the kitchen into the garden. Off the kitchen is a utility room, and a storage/playroom that was originally a garage. The lounge, leads into a conservatory, which opens onto the patio area. There are also two bedrooms and a bathroom on the ground floor. Stairs lead up to a galleried landing, with a shower room and a further three bedrooms, the master bedroom having an en-suite shower room.