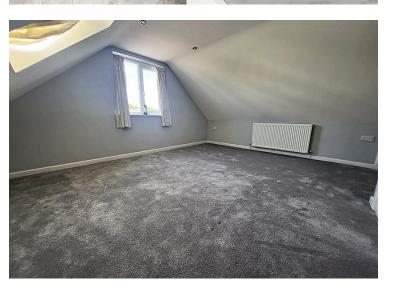

The accommodation briefly comprises; hallway, kitchen with ample space for dining table. Doors lead out from the kitchen into the garden. Off the kitchen is a utility room, and a storage/playroom that was originally a garage. The lounge, leads into a conservatory, which opens onto the patio area. There are also two bedrooms and a bathroom on the ground floor. Stairs lead up to a galleried landing, with a shower room and a further three bedrooms, the master bedroom having an en-suite shower room.