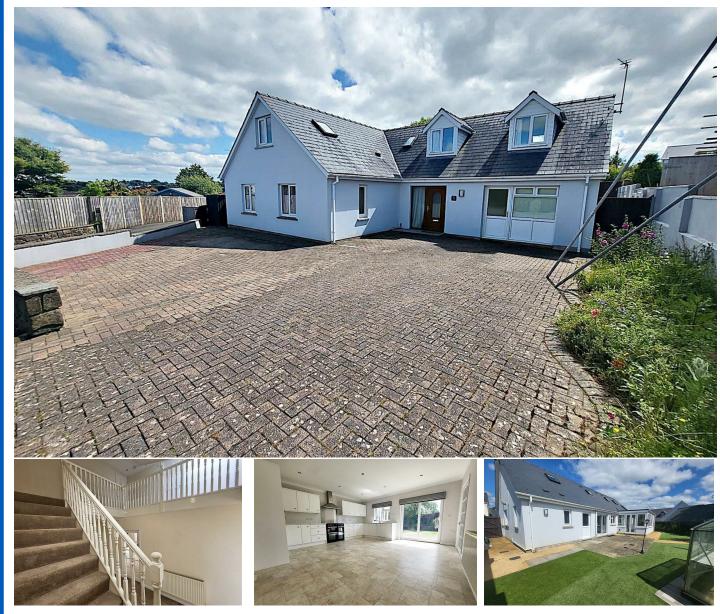

Page 4

- Five Bedrooms • Kitchen/Diner • Driveway Parking • Double Glazing
- EPC Rating: C

l f

This well presented detached, five-bedroom property is situated in a residential cul de sac, on the periphery of Haverfordwest. Ideally located close to schools, Pembrokeshire College, shops, and other local amenities, this property would make an ideal family home.

Externally to the front of the property, there is a paved driveway with parking for several vehicles. The rear and side garden is attractively laid with artificial grass and established shrub boarders, along with a patio perfect for enjoying summers evenings, the garden also offers a greenhouse and shed.