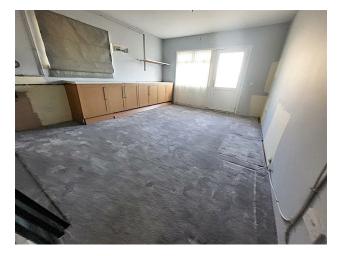

The accommodation briefly comprises; hallway, kitchen with ample space for dining table. Doors lead out from the kitchen into the garden. Off the kitchen is a utility room, and a storage/playroom that was originally a garage. The lounge, leads into a conservatory, which opens onto the patio area. There are also two bedrooms and a bathroom on the ground floor. Stairs lead up to a galleried landing, with a shower room and a further three bedrooms, the master bedroom having an en-suite shower room.