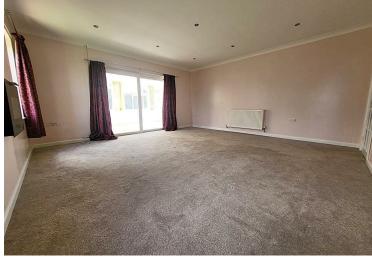

The accommodation briefly comprises; hallway, kitchen with ample space for dining table. Doors lead out from the kitchen into the garden. Off the kitchen is a utility room, and a storage/playroom that was originally a garage. The lounge, leads into a conservatory, which opens onto the patio area. There are also two bedrooms and a bathroom on the ground floor. Stairs lead up to a galleried landing, with a shower room and a further three bedrooms, the master bedroom having an en-suite shower room.