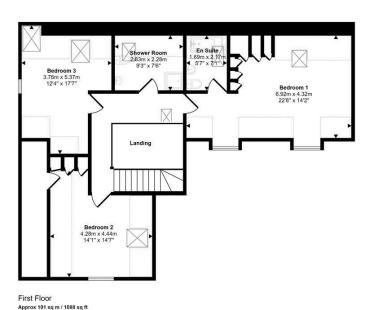

The accommodation briefly comprises; hallway, kitchen with ample space for dining table. Doors lead out from the kitchen into the garden. Off the kitchen is a utility room, and a storage/playroom that was originally a garage. The lounge, leads into a conservatory, which opens onto the patio area. There are also two bedrooms and a bathroom on the ground floor. Stairs lead up to a galleried landing, with a shower room and a further three bedrooms, the master bedroom having an en-suite shower room.