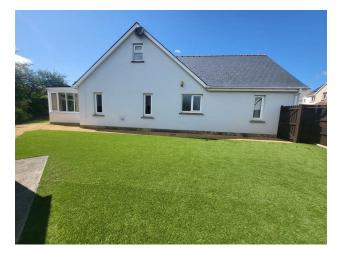

Externally to the front of the property, there is a paved driveway with parking for several vehicles. The rear and side garden is attractively laid with artificial grass and established shrub boarders, along with a patio perfect for enjoying summers evenings, the garden also offers a greenhouse and shed.