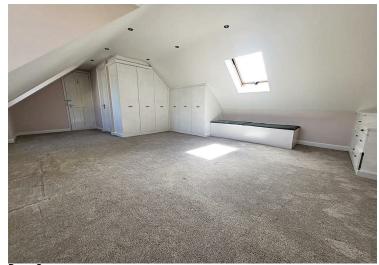

The accommodation briefly comprises; hallway, kitchen with ample space for dining table. Doors lead out from the kitchen into the garden. Off the kitchen is a utility room, and a storage/playroom that was originally a garage. The lounge, leads into a conservatory, which opens onto the patio area. There are also two bedrooms and a bathroom on the ground floor. Stairs lead up to a galleried landing, with a shower room and a further three bedrooms, the master bedroom having an en-suite shower room.