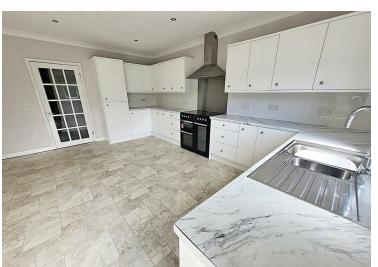

Page 4

- Five Bedrooms • Kitchen/Diner • Driveway Parking • Double Glazing
- EPC Rating: C

l f

This well presented detached, five-bedroom property is situated in a residential cul de sac, on the periphery of Haverfordwest. Ideally located close to schools, Pembrokeshire College, shops, and other local amenities, this property would make an ideal family home.

The accommodation briefly comprises; hallway, kitchen with ample space for dining table. Doors lead out from the kitchen into the garden. Off the kitchen is a utility room, and a storage/playroom that was originally a garage. The lounge, leads into a conservatory, which opens onto the patio area. There are also two bedrooms and a bathroom on the ground floor. Stairs lead up to a galleried landing, with a shower room and a further three bedrooms, the master bedroom having an en-suite shower room.