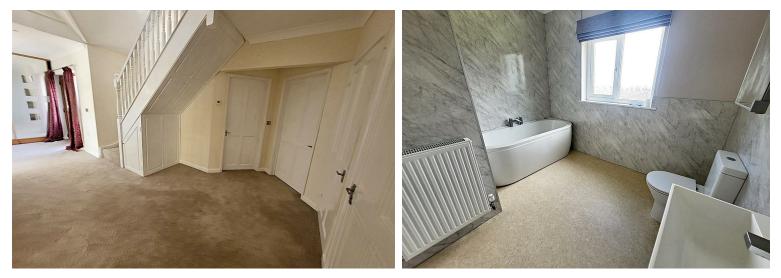

The accommodation briefly comprises; hallway, kitchen with ample space for dining table. Doors lead out from the kitchen into the garden. Off the kitchen is a utility room, and a storage/playroom that was originally a garage. The lounge, leads into a conservatory, which opens onto the patio area. There are also two bedrooms and a bathroom on the ground floor. Stairs lead up to a galleried landing, with a shower room and a further three bedrooms, the master bedroom having an en-suite shower room.