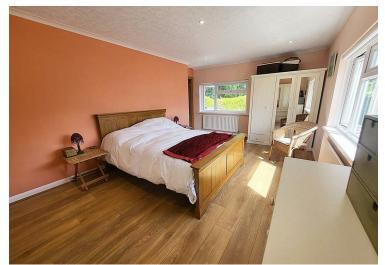

The layout of the property briefly comprises of a porch, a lounge leading to a grand hallway, following on to a second reception room, kitchen diner, WC, storage room and boot room. The first floor offers four bedrooms, the master has its own ensuite, a family bathroom and shower room, whilst the landing is open making it a perfect place for a seating area. Property benefits from double glazing and oil central heating.