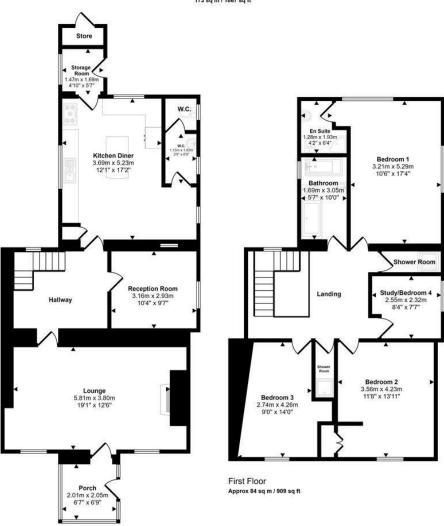

Ground Floor Approx 89 sq m / 958 sq ft

SERVICES: We have not checked or tested any of the services or appliances at the property. Property has Mains Drainage, Mains Electric, Mains Water

HEATING: Oil Central Heating

The layout of the property briefly comprises of a porch, a lounge leading to a grand hallway, following on to a second reception room, kitchen diner, WC, storage room and boot room. The first floor offers four bedrooms, the master has its own ensuite, a family bathroom and shower room, whilst the landing is open making it a perfect place for a seating area. Property benefits from double glazing and oil central heating.