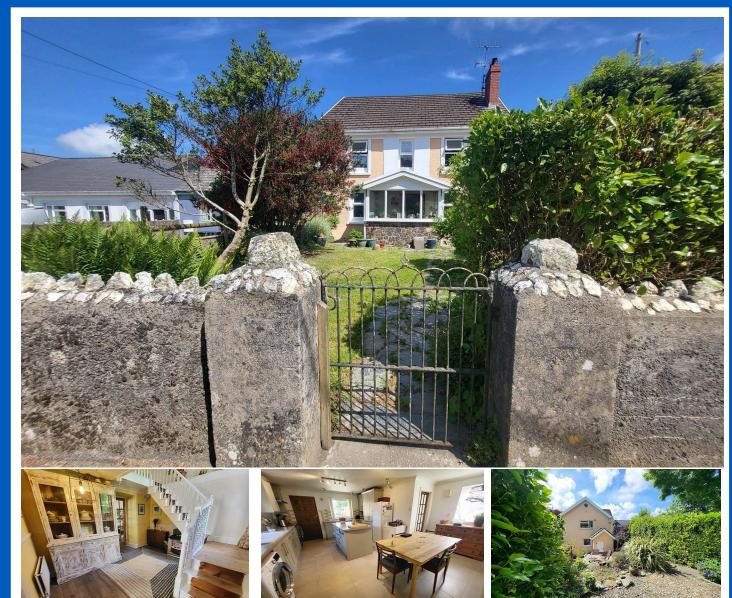

The Agent that goes the Extra Mile

Page 4

A deceptively spacious end of terraced house which has been extended not only offers character but has a modern twist too and is located in the sought after location of St Davids Road, Letterston.

Externally to the front is a gated entrance with an enclosed front garden with mature trees and shrubs with a path that leads to the front door. To the rear is a patio area, leading on to a lawned area, this property also has another lawned area with summer house.