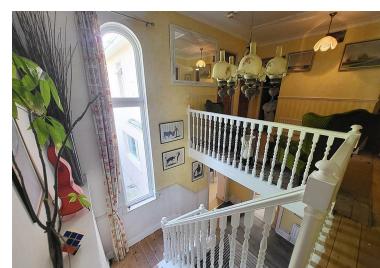

The layout of the property briefly comprises of a porch, a lounge leading to a grand hallway, following on to a second reception room, kitchen diner, WC, storage room and boot room. The first floor offers four bedrooms, the master has its own ensuite, a family bathroom and shower room, whilst the landing is open making it a perfect place for a seating area. Property benefits from double glazing and oil central heating.