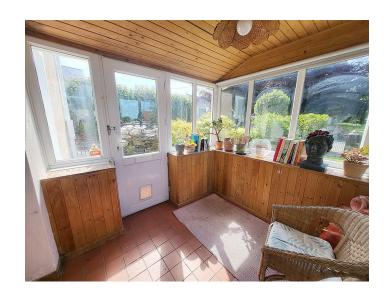

The layout of the property briefly comprises of a porch, a lounge leading to a grand hallway, following on to a second reception room, kitchen diner, WC, storage room and boot room. The first floor offers four bedrooms, the master has its own ensuite, a family bathroom and shower room, whilst the landing is open making it a perfect place for a seating area. Property benefits from double glazing and oil central heating.

Externally to the front is a gated entrance with an enclosed front garden with mature trees and shrubs with a path that leads to the front door. To the rear is a patio area, leading on to a lawned area, this property also has another lawned area with summer house.