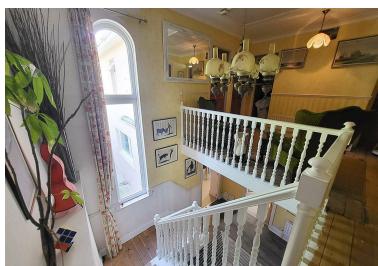

The layout of the property briefly comprises of a porch, a lounge leading to a grand hallway, following on to a second reception room, kitchen diner, WC, storage room and boot room. The first floor offers four bedrooms, the master has its own ensuite, a family bathroom and shower room, whilst the landing is open making it a perfect place for a seating area. Property benefits from double glazing and oil central heating.