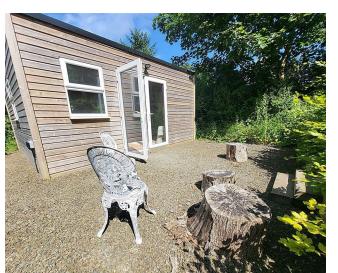

## Llys Parselle 96 St. Davids Road, Letterston, Haverfordwest, Pembrokeshire, **SA62 5SJ**

- End Terrace House
- Modern Kitchen
- Parking to Rear
- Enclosed Rear Garden
- Oil Central Heating

- Four Bedrooms
- Log Burner and Inglenook
- Summer House
- Double Glazed
- EPC Rating: D

Externally to the front is a gated entrance with an enclosed front garden with mature trees and shrubs with a path that leads to the front door. To the rear is a patio area, leading on to a lawned area, this property also has another lawned area with summer house.