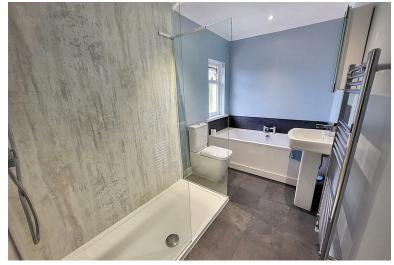

The layout of the property briefly comprises of a porch, a lounge leading to a grand hallway, following on to a second reception room, kitchen diner, WC, storage room and boot room. The first floor offers four bedrooms, the master has its own ensuite, a family bathroom and shower room, whilst the landing is open making it a perfect place for a seating area. Property benefits from double glazing and oil central heating.