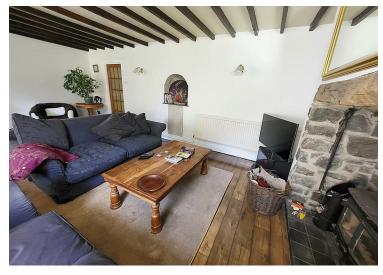

The layout of the property briefly comprises of a porch, a lounge leading to a grand hallway, following on to a second reception room, kitchen diner, WC, storage room and boot room. The first floor offers four bedrooms, the master has its own ensuite, a family bathroom and shower room, whilst the landing is open making it a perfect place for a seating area. Property benefits from double glazing and oil central heating.