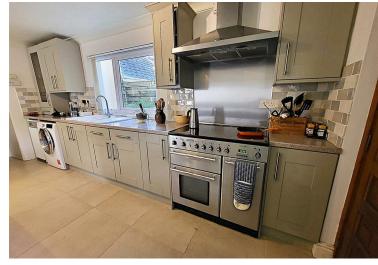

The layout of the property briefly comprises of a porch, a lounge leading to a grand hallway, following on to a second reception room, kitchen diner, WC, storage room and boot room. The first floor offers four bedrooms, the master has its own ensuite, a family bathroom and shower room, whilst the landing is open making it a perfect place for a seating area. Property benefits from double glazing and oil central heating.