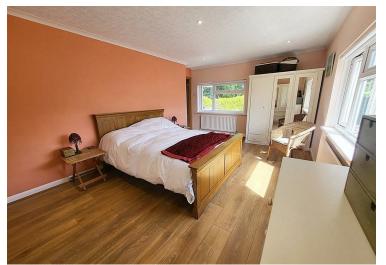

The layout of the property briefly comprises of a porch, a lounge leading to a grand hallway, following on to a second reception room, kitchen diner, WC, storage room and boot room. The first floor offers four bedrooms, the master has its own ensuite, a family bathroom and shower room, whilst the landing is open making it a perfect place for a seating area. Property benefits from double glazing and oil central heating.