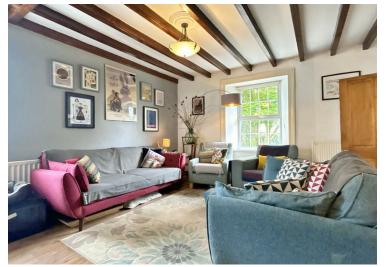

• Five Bedrooms • Character Features • Garden Double Glazed • EPC Rating E f

A well presented detached former farmhouse is located in the desirable area of Walton East, just a short drive to the town of Haverfordwest providing everyday necessities. The property

The accomodation comprises of front porch, lounge, sitting room/dining room, conservatory, wet room, kitchen/Diner with a delightful inglenook fireplace and exposed beams, walk-in pantry, utility room, boot room and rear porch on the ground floor. First floor there are five bedrooms with the master bedroom having a dressing room, a bathroom and study which could become an en-suite shower room servicing bedroom two. The property benefits from double glazing and oil fired central heating.