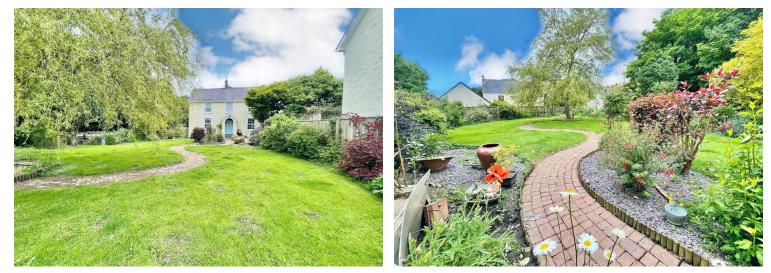

Externally there is a walled garden to the front of the property with a decking area. The garden is laid to lawn with an array of mature shrubs, a willow tree and fruit trees to the rear of the garden plus a gravelled courtyard area accessible from the garden and rear porch. There is off road parking to the side and rear of the house which offers ample vehicular parking.