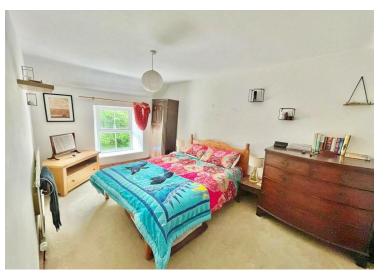

The accomodation comprises of front porch, lounge, sitting room/dining room, conservatory, wet room, kitchen/Diner with a delightful inglenook fireplace and exposed beams, walk-in pantry, utility room, boot room and rear porch on the ground floor. First floor there are five bedrooms with the master bedroom having a dressing room, a bathroom and study which could become an en-suite shower room servicing bedroom two. The property benefits from double glazing and oil fired central heating.