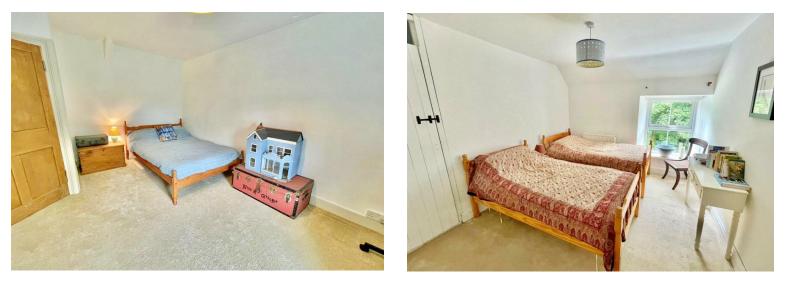

The accomodation comprises of front porch, lounge, sitting room/dining room, conservatory, wet room, kitchen/Diner with a delightful inglenook fireplace and exposed beams, walk-in pantry, utility room, boot room and rear porch on the ground floor. First floor there are five bedrooms with the master bedroom having a dressing room, a bathroom and study which could become an en-suite shower room servicing bedroom two. The property benefits from double glazing and oil fired central heating.