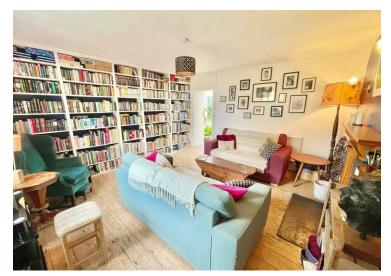

• Five Bedrooms • Character Features • Garden Double Glazed • EPC Rating E f

A well presented detached former farmhouse is located in the desirable area of Walton East, just a short drive to the town of Haverfordwest providing everyday necessities. The property

The accomodation comprises of front porch, lounge, sitting room/dining room, conservatory, wet room, kitchen/Diner with a delightful inglenook fireplace and exposed beams, walk-in pantry, utility room, boot room and rear porch on the ground floor. First floor there are five bedrooms with the master bedroom having a dressing room, a bathroom and study which could become an en-suite shower room servicing bedroom two. The property benefits from double glazing and oil fired central heating.