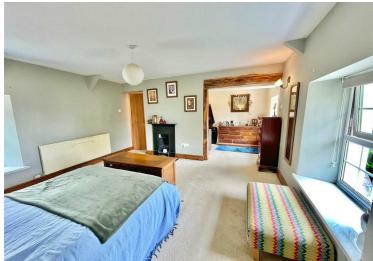

The accomodation comprises of front porch, lounge, sitting room/dining room, conservatory, wet room, kitchen/Diner with a delightful inglenook fireplace and exposed beams, walk-in pantry, utility room, boot room and rear porch on the ground floor. First floor there are five bedrooms with the master bedroom having a dressing room, a bathroom and study which could become an en-suite shower room servicing bedroom two. The property benefits from double glazing and oil fired central heating.