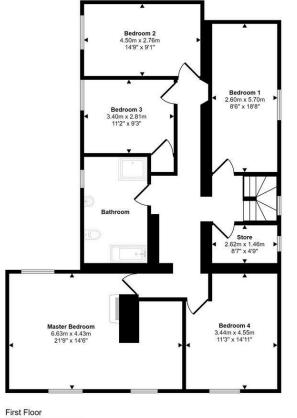

The accomodation comprises of front porch, lounge, sitting room/dining room, conservatory, wet room, kitchen/Diner with a delightful inglenook fireplace and exposed beams, walk-in pantry, utility room, boot room and rear porch on the ground floor. First floor there are five bedrooms with the master bedroom having a dressing room, a bathroom and study which could become an en-suite shower room servicing bedroom two. The property benefits from double glazing and oil fired central heating.