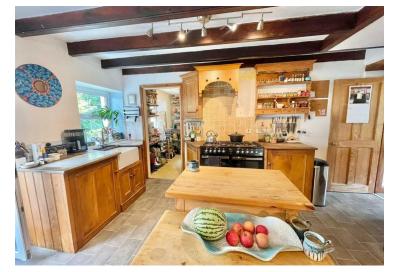

The accomodation comprises of front porch, lounge, sitting room/dining room, conservatory, wet room, kitchen/Diner with a delightful inglenook fireplace and exposed beams, walk-in pantry, utility room, boot room and rear porch on the ground floor. First floor there are five bedrooms with the master bedroom having a dressing room, a bathroom and study which could become an en-suite shower room servicing bedroom two. The property benefits from double glazing and oil fired central heating.