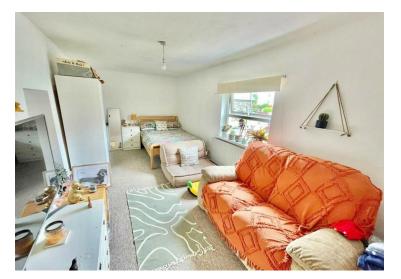

The accomodation comprises of front porch, lounge, sitting room/dining room, conservatory, wet room, kitchen/Diner with a delightful inglenook fireplace and exposed beams, walk-in pantry, utility room, boot room and rear porch on the ground floor. First floor there are five bedrooms with the master bedroom having a dressing room, a bathroom and study which could become an en-suite shower room servicing bedroom two. The property benefits from double glazing and oil fired central heating.