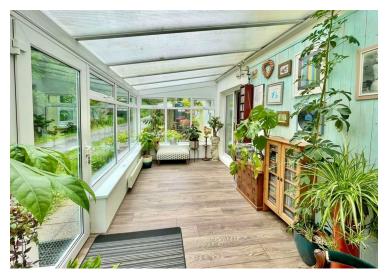

The accomodation comprises of front porch, lounge, sitting room/dining room, conservatory, wet room, kitchen/Diner with a delightful inglenook fireplace and exposed beams, walk-in pantry, utility room, boot room and rear porch on the ground floor. First floor there are five bedrooms with the master bedroom having a dressing room, a bathroom and study which could become an en-suite shower room servicing bedroom two. The property benefits from double glazing and oil fired central heating.