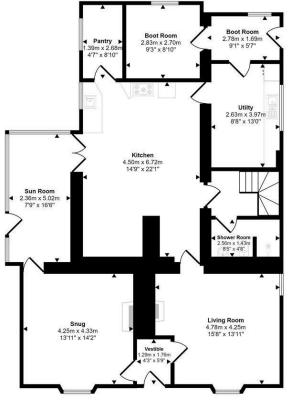

Ground Floor Approx 135 sq m / 1458 sq ft

Approx 121 sq m / 1307 sq ft

VIEWING: By appointment only via the Agents.

**TENURE:** Freehold

SERVICES: We have not checked or tested any of the services or appliances at the property. Property has Mains Drainage, Mains Electric, Mains Water HEATING: Oil Central Heating TAX: Band F

The accomodation comprises of front porch, lounge, sitting room/dining room, conservatory, wet room, kitchen/Diner with a delightful inglenook fireplace and exposed beams, walk-in pantry, utility room, boot room and rear porch on the ground floor. First floor there are five bedrooms with the master bedroom having a dressing room, a bathroom and study which could become an en-suite shower room servicing bedroom two. The property benefits from double glazing and oil fired central heating.