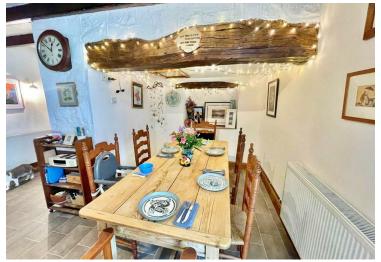

The accomodation comprises of front porch, lounge, sitting room/dining room, conservatory, wet room, kitchen/Diner with a delightful inglenook fireplace and exposed beams, walk-in pantry, utility room, boot room and rear porch on the ground floor. First floor there are five bedrooms with the master bedroom having a dressing room, a bathroom and study which could become an en-suite shower room servicing bedroom two. The property benefits from double glazing and oil fired central heating.