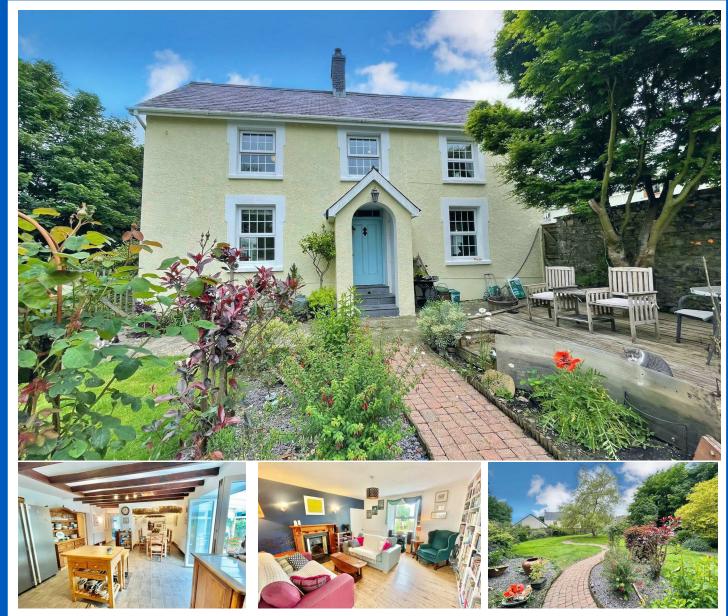

## North East Farm Walton East, Clarbeston Road, Pembrokeshire, SA63 4SU

- Detached Farmhouse
- Two Receptions
- Village Location
- Driveway Parking
- Oil Central Heating

• Five Bedrooms • Character Features • Garden Double Glazed • EPC Rating E f

A well presented detached former farmhouse is located in the desirable area of Walton East, just a short drive to the town of Haverfordwest providing everyday necessities. The property

Externally there is a walled garden to the front of the property with a decking area. The garden is laid to lawn with an array of mature shrubs, a willow tree and fruit trees to the rear of the garden plus a gravelled courtyard area accessible from the garden and rear porch. There is off road parking to the side and rear of the house which offers ample vehicular parking.