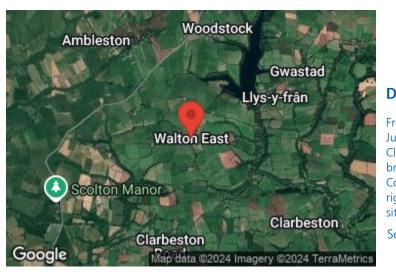

## DIRECTIONS

From our Haverfordwest office, drive onto the A40 heading for Narberth. Just after passing Green Bower (BMW) garage turn left signposted for Clarbeston Road. Entering Clarbeston Road turn right and over the railway bridge. Turn left immediately before the pub, signposted for Walton East. Continue along this road. After passing the sign Walton East, take the right turn into the main body of the village, and turn left the property is situated on the right. What3words waving.motivates.behaving