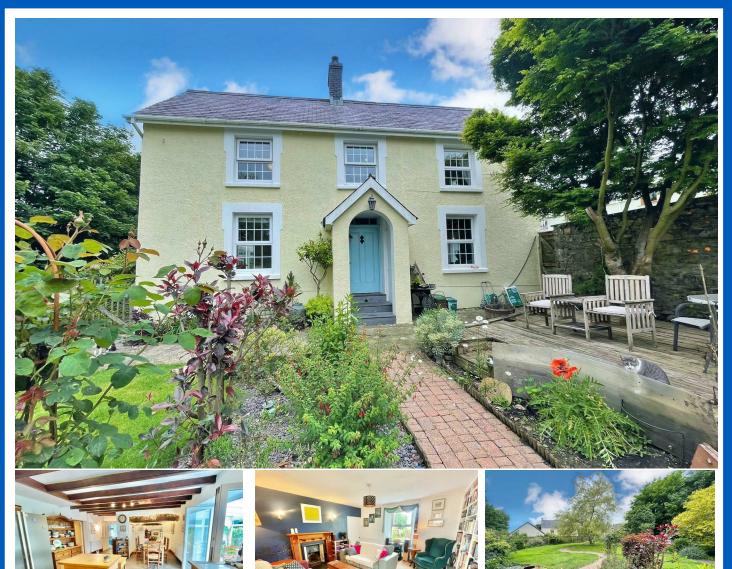

## North East Farm Walton East, Clarbeston Road, Pembrokeshire, SA63 4SU

- Detached Farmhouse
- Two Receptions
- Village Location
- Driveway Parking
- Oil Central Heating

- Five Bedrooms
- Character Features
- Garden
- Double Glazed
- EPC Rating E

The Agent that goes the Extra Mile

Page 4

A well presented detached former farmhouse is located in the desirable area of Walton East, just a short drive to the town of Haverfordwest providing everyday necessities. The property

Externally there is a walled garden to the front of the property with a decking area. The garden is laid to lawn with an array of mature shrubs, a willow tree and fruit trees to the rear of the garden plus a gravelled courtyard area accessible from the garden and rear porch. There is off road parking to the side and rear of the house which offers ample vehicular parking.