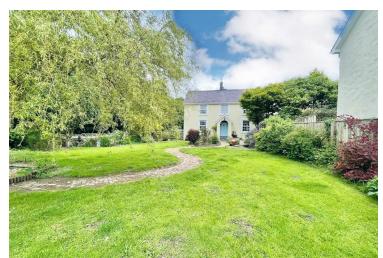

The Agent that goes the Extra Mile

Page 4

A well presented detached former farmhouse is located in the desirable area of Walton East, just a short drive to the town of Haverfordwest providing everyday necessities. The property

Externally there is a walled garden to the front of the property with a decking area. The garden is laid to lawn with an array of mature shrubs, a willow tree and fruit trees to the rear of the garden plus a gravelled courtyard area accessible from the garden and rear porch. There is off road parking to the side and rear of the house which offers ample vehicular parking.