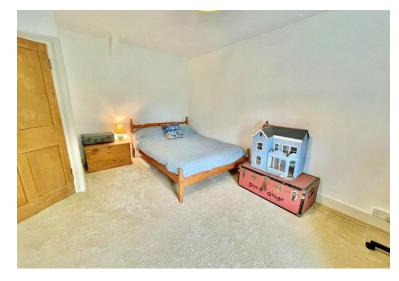

The accomodation comprises of front porch, lounge, sitting room/dining room, conservatory, wet room, kitchen/Diner with a delightful inglenook fireplace and exposed beams, walk-in pantry, utility room, boot room and rear porch on the ground floor. First floor there are five bedrooms with the master bedroom having a dressing room, a bathroom and study which could become an en-suite shower room servicing bedroom two. The property benefits from double glazing and oil fired central heating.