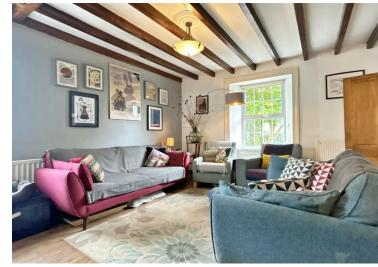

The Agent that goes the Extra Mile

Page 4

A well presented detached former farmhouse is located in the desirable area of Walton East, just a short drive to the town of Haverfordwest providing everyday necessities. The property

The accomodation comprises of front porch, lounge, sitting room/dining room, conservatory, wet room, kitchen/Diner with a delightful inglenook fireplace and exposed beams, walk-in pantry, utility room, boot room and rear porch on the ground floor. First floor there are five bedrooms with the master bedroom having a dressing room, a bathroom and study which could become an en-suite shower room servicing bedroom two. The property benefits from double glazing and oil fired central heating.