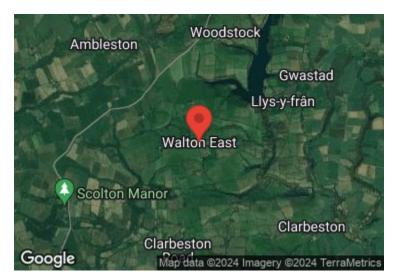

Located near the village of Clarbeston Road, 7 miles northeast of Haverfordwest, and 7 miles from Narberth, where doctors, dentists and supermarkets can be found. The village benefits from a railway station providing links to Haverfordwest, Carmarthen, Swansea, and Cardiff and a public house and is in the catchment area for the primary school nearby. The Preseli Hills and beautiful Llys y Fran Reservoir country park are within easy reach for wonderful country walks.

#### **DIRECTIONS**

From our Haverfordwest office, drive onto the A40 heading for Narberth. Just after passing Green Bower (BMW) garage turn left signposted for Clarbeston Road. Entering Clarbeston Road turn right and over the railway bridge. Turn left immediately before the pub, signposted for Walton East. Continue along this road. After passing the sign Walton East, take the right turn into the main body of the village, and turn left the property is situated on the right. What3words waving.motivates.behaving