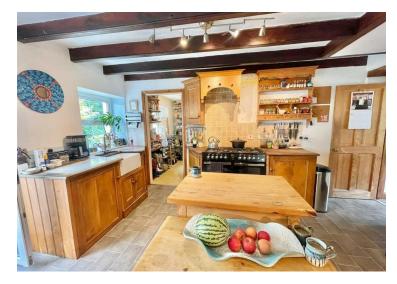

The accomodation comprises of front porch, lounge, sitting room/dining room, conservatory, wet room, kitchen/Diner with a delightful inglenook fireplace and exposed beams, walk-in pantry, utility room, boot room and rear porch on the ground floor. First floor there are five bedrooms with the master bedroom having a dressing room, a bathroom and study which could become an en-suite shower room servicing bedroom two. The property benefits from double glazing and oil fired central heating.