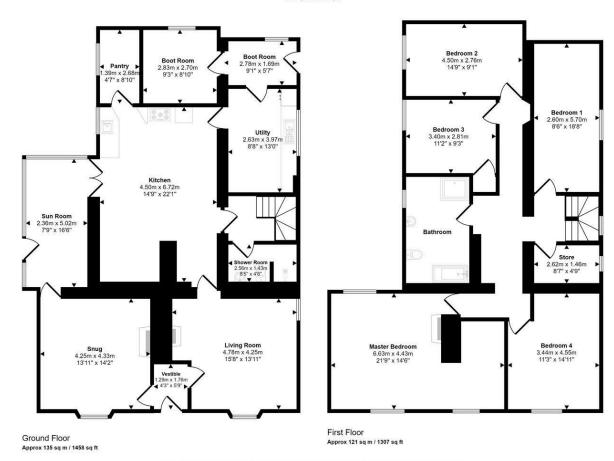

### Approx Gross Internal Area 257 sq m / 2764 sq ft

VIEWING: By appointment only via the Agents.

SERVICES: We have not checked or tested any of the services or appliances at the property.

Property has Mains Drainage, Mains Electric, Mains Water

The accomodation comprises of front porch, lounge, sitting room/dining room, conservatory, wet room, kitchen/Diner with a delightful inglenook fireplace and exposed beams, walk-in pantry, utility room, boot room and rear porch on the ground floor. First floor there are five bedrooms with the master bedroom having a dressing room, a bathroom and study which could become an en-suite shower room servicing bedroom two. The property benefits from double glazing and oil fired central heating.