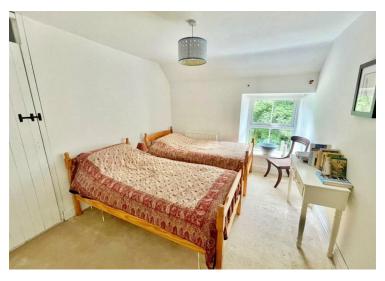

The accomodation comprises of front porch, lounge, sitting room/dining room, conservatory, wet room, kitchen/Diner with a delightful inglenook fireplace and exposed beams, walk-in pantry, utility room, boot room and rear porch on the ground floor. First floor there are five bedrooms with the master bedroom having a dressing room, a bathroom and study which could become an en-suite shower room servicing bedroom two. The property benefits from double glazing and oil fired central heating.