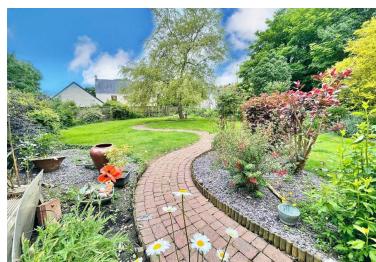

Externally there is a walled garden to the front of the property with a decking area. The garden is laid to lawn with an array of mature shrubs, a willow tree and fruit trees to the rear of the garden plus a gravelled courtyard area accessible from the garden and rear porch. There is off road parking to the side and rear of the house which offers ample vehicular parking.