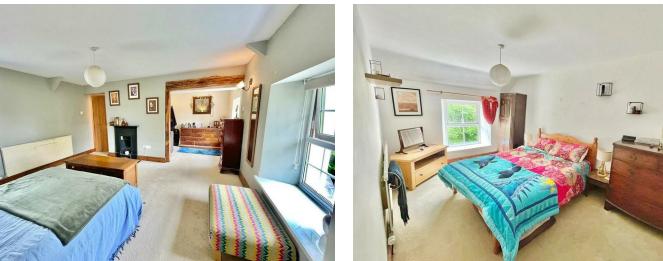

The accomodation comprises of front porch, lounge, sitting room/dining room, conservatory, wet room, kitchen/Diner with a delightful inglenook fireplace and exposed beams, walk-in pantry, utility room, boot room and rear porch on the ground floor. First floor there are five bedrooms with the master bedroom having a dressing room, a bathroom and study which could become an en-suite shower room servicing bedroom two. The property benefits from double glazing and oil fired central heating.