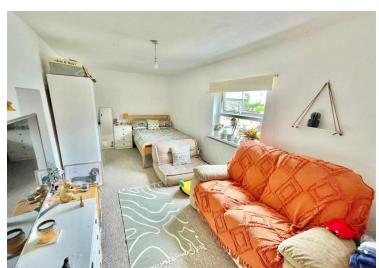

The accomodation comprises of front porch, lounge, sitting room/dining room, conservatory, wet room, kitchen/Diner with a delightful inglenook fireplace and exposed beams, walk-in pantry, utility room, boot room and rear porch on the ground floor. First floor there are five bedrooms with the master bedroom having a dressing room, a bathroom and study which could become an en-suite shower room servicing bedroom two. The property benefits from double glazing and oil fired central heating.