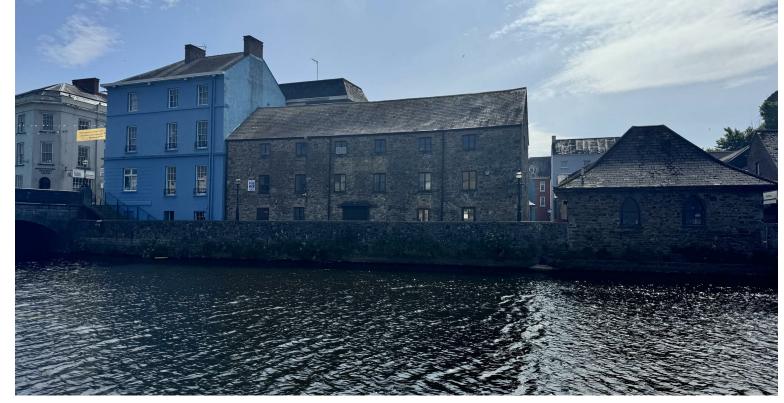

## Minnies Riverside, Haverfordwest, Pembrokeshire, SA61 2AL

- A substantial riverside building
- Retail units on ground floor
- Extensive internal area
- For sale by Auction Date to be set
- Grade II Listed building

COMPUTER-LINKED OFFICES THROUGHOUT WEST WALES and Associated office in Mayfair, London

12 Victoria Place, SA61 2LP

EMAIL: auction@westwalesproperties.co.uk

TELEPHONE: 0345 094 3004

Page 4 Pr

A substantial commercial Grade II Listed riverside frontage property set in the heart of the town of Haverfordwest, previously a nightclub with retail units on the ground floor. The property offer huge potential for re-development (subject to planning consent)

The property has a number access points to the upper floors to the front and rear. Two potential retail units on the ground floor.

The Property is situated within a busy shopping area part of the town just off Bridge Street and Victoria Place. Pembrokeshire County Council are investing substantial amount of money into buildings along the Riverside including the former Ocky White building, the former market building which now houses the library and cafe. Recent announcement regarding a footbridge across the river, there is also plans for a new car park/transport hub.