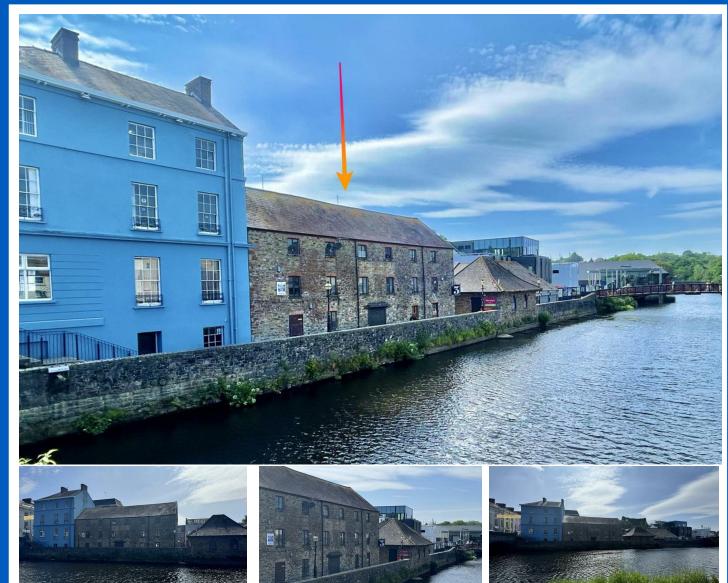

## Minnies Riverside, Haverfordwest, Pembrokeshire, SA61 2AL

- A substantial riverside building
- Retail units on ground floor
- Extensive internal area
- For sale by Auction Date to be set
- Grade II Listed building

COMPUTER-LINKED OFFICES THROUGHOUT WEST WALES and Associated office in Mayfair, London

12 Victoria Place, SA61 2LP

EMAIL: auction@westwalesproperties.co.uk

TELEPHONE: 0345 094 3004

Page 4 Pr

A substantial commercial Grade II Listed riverside frontage property set in the heart of the town of Haverfordwest, previously a nightclub with retail units on the ground floor. The property offer huge potential for re-development (subject to planning consent)

The property has a number access points to the upper floors to the front and rear. Two potential retail units on the ground floor.

The Property is situated within a busy shopping area part of the town just off Bridge Street and Victoria Place. Pembrokeshire County Council are investing substantial amount of money into buildings along the Riverside including the former Ocky White building, the former market building which now houses the library and cafe. Recent announcement regarding a footbridge across the river, there is also plans for a new car park/transport hub.