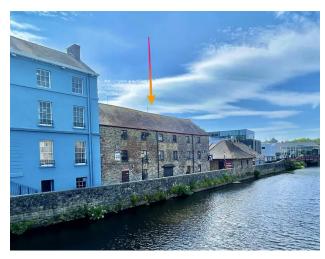

## Minnies Riverside, Haverfordwest, Pembrokeshire, SA61 2AL

- A substantial riverside building
- Retail units on ground floor
- Extensive internal area
- For sale by Auction Date to be set
- Grade II Listed building

COMPUTER-LINKED OFFICES THROUGHOUT WEST WALES and Associated office in Mayfair, London

12 Victoria Place, SA61 2LP

EMAIL: auction@westwalesproperties.co.uk

TELEPHONE: 0345 094 3004

Page 4 Pr

A substantial commercial Grade II Listed riverside frontage property set in the heart of the town of Haverfordwest, previously a nightclub with retail units on the ground floor. The property offer huge potential for re-development (subject to planning consent)