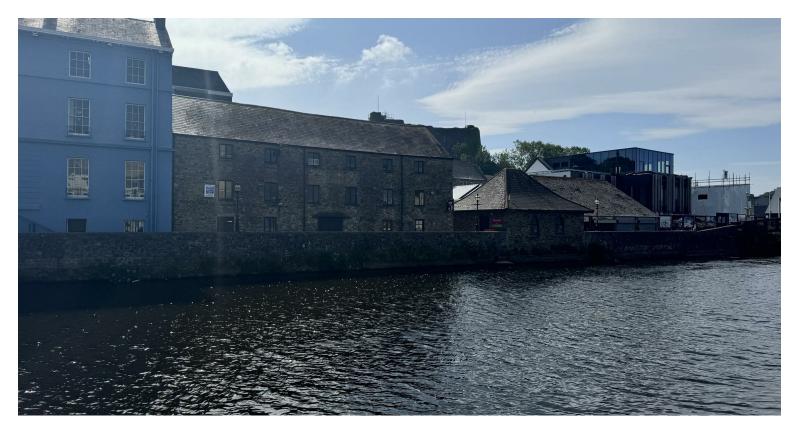

## Minnies Riverside, Haverfordwest, Pembrokeshire, SA61 2AL

- A substantial riverside building
- Retail units on ground floor
- Extensive internal area
- For sale by Auction Date to be set
- Grade II Listed building

COMPUTER-LINKED OFFICES THROUGHOUT WEST WALES and Associated office in Mayfair, London

12 Victoria Place, SA61 2LP

EMAIL: auction@westwalesproperties.co.uk

TELEPHONE: 0345 094 3004

Page 4 Pr

A substantial commercial Grade II Listed riverside frontage property set in the heart of the town of Haverfordwest, previously a nightclub with retail units on the ground floor. The property offer huge potential for re-development (subject to planning consent)

The property has a number access points to the upper floors to the front and rear. Two potential retail units on the ground floor.

The Property is situated within a busy shopping area part of the town just off Bridge Street and Victoria Place. Pembrokeshire County Council are investing substantial amount of money into buildings along the Riverside including the former Ocky White building, the former market building which now houses the library and cafe. Recent announcement regarding a footbridge across the river, there is also plans for a new car park/transport hub.