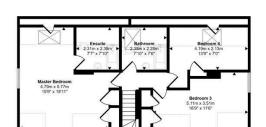

## Millinbrook The Rhos, Haverfordwest, Pembrokeshire, SA62 4AJ

- Dormer Bungalow
- Five Bedrooms
- Kitchen/Diner
- Garage/Driveway
- Oil Central Heating

- 3.506 Acres Approximately
- Ensuite Shower room
- Conservatory
- Double Glazed
- EPC TBC

The accommodation comprises of entrance hall, living room, kitchen/diner, conservatory, utility, boot room, cloakroom, two bedrooms, office and bathroom. First floor master bedroom with ensuite bathroom, two further bedrooms and bathroom. Property benefits from double glazing and oil central heating.