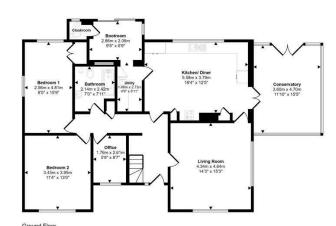

## Millinbrook The Rhos, Haverfordwest, Pembrokeshire, SA62 4AJ

- Dormer Bungalow
- Five Bedrooms
- Kitchen/Diner
- Garage/Driveway
- Oil Central Heating

- 3.506 Acres Approximately
- Ensuite Shower room
- Conservatory
- Double Glazed
- EPC TBC

The accommodation comprises of entrance hall, living room, kitchen/diner, conservatory, utility, boot room, cloakroom, two bedrooms, office and bathroom. First floor master bedroom with ensuite bathroom, two further bedrooms and bathroom. Property benefits from double glazing and oil central heating.