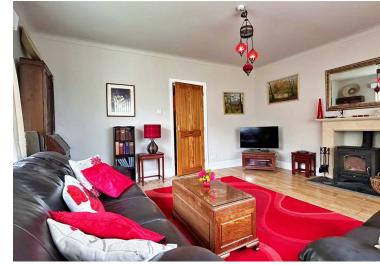

The accommodation comprises of entrance hall, living room, kitchen/diner, conservatory, utility, boot room, cloakroom, two bedrooms, office and bathroom. First floor master bedroom with ensuite bathroom, two further bedrooms and bathroom. Property benefits from double glazing and oil central heating.