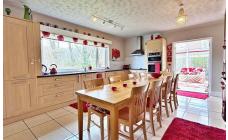

The accommodation comprises of entrance hall, living room, kitchen/diner, conservatory, utility, boot room, cloakroom, two bedrooms, office and bathroom. First floor master bedroom with ensuite bathroom, two further bedrooms and bathroom. Property benefits from double glazing and oil central heating.