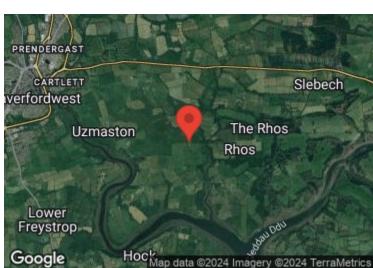

**DIRECTIONS** 

From our Haverfordwest office take the A40 to Carmarthen at the foot of Arnolds Hill take your right turning for The Rhos proceed along this road and upon reaching the bridge, turn right and carry forward until the next sharp right hand turn proceed along this road and the property can be found on the right hand side. What3wordscostumes.rides.argued