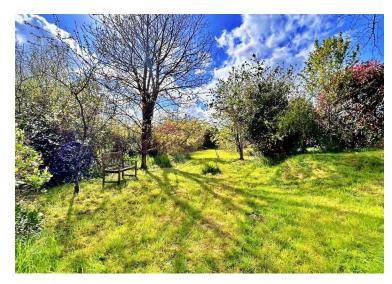

Externally gated entrance leads to a block brick driveway which offers ample vehicular parking with lawned gardens, mature trees and shrubs. To the rear is a lawned garden area and patio areas which lead through to the beautiful 2.975 acres approximately of woodlands and provides an idyllic setting for nature lovers, with the added advantage of the gentle Millin brook flowing at the bottom of the land.