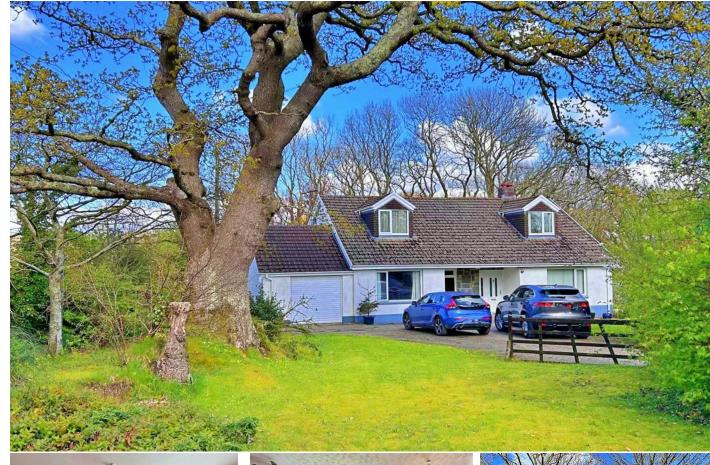

The Agent that goes the Extra Mile

Page 4

A beautifully presented dormer bungalow situated on a generous 3.506 acre approximate plot is located in the tranquil village of The Rhos, ideally located 5 miles outside of Haverfordwest, and 2 miles from the A40. With lovely countryside and estuary walks on your doorstep, this property would make a wonderful family home.

Externally gated entrance leads to a block brick driveway which offers ample vehicular parking with lawned gardens, mature trees and shrubs. To the rear is a lawned garden area and patio areas which lead through to the beautiful 2.975 acres approximately of woodlands and provides an idyllic setting for nature lovers, with the added advantage of the gentle Millin brook flowing at the bottom of the land.