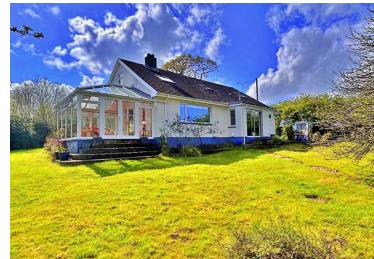

The Agent that goes the Extra Mile

Page 4

A beautifully presented dormer bungalow situated on a generous 3.506 acre approximate plot is located in the tranquil village of The Rhos, ideally located 5 miles outside of Haverfordwest, and 2 miles from the A40. With lovely countryside and estuary walks on your doorstep, this property would make a wonderful family home.

Externally gated entrance leads to a block brick driveway which offers ample vehicular parking with lawned gardens, mature trees and shrubs. To the rear is a lawned garden area and patio areas which lead through to the beautiful 2.975 acres approximately of woodlands and provides an idyllic setting for nature lovers, with the added advantage of the gentle Millin brook flowing at the bottom of the land.