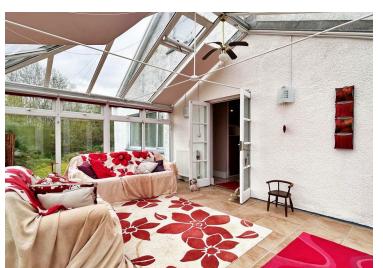

The accommodation comprises of entrance hall, living room, kitchen/diner, conservatory, utility, boot room, cloakroom, two bedrooms, office and bathroom. First floor master bedroom with ensuite bathroom, two further bedrooms and bathroom. Property benefits from double glazing and oil central heating.