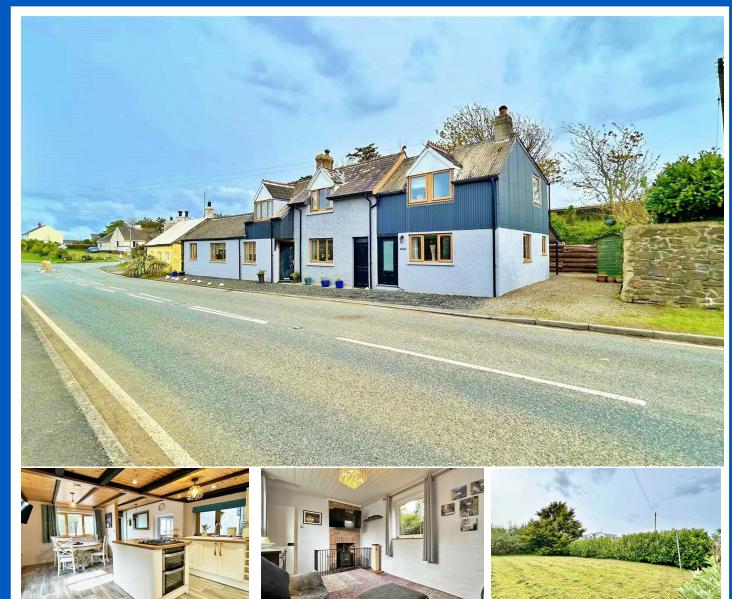

## Ty Pedwar Drws Croesgoch, Haverfordwest, Pembrokeshire, SA62 5JP

- Village Location
- Six bedrooms
- Well Presented
- Driveway Parking
- LPG Gas Central Heating and Electric Heating
- Detached House
- Two Reception Rooms
- Garden
- Double Glazing
- EPC F

The Agent that goes the Extra Mile

Page 4

A well presented detached property in the heart of the popular coastal village of Croesgoch, situated on the A487.

The accommodation comprises of rear entrance hall/ utility, cloakroom, open plan kitchen/dining area, living room, a further cloakroom, two bedrooms, shower room, second reception room and front entrance. First floor master bedroom, three further bedrooms and bathroom. Property benefits from part LPG gas central heating and Electric and double glazing.

Externally to the side is an ornamental gravelled driveway which offers one vehicular parking space and a further 2 spaces directly outside the front of the property, although this land is highway owned. To the rear is an elevated lawn garden with mature trees and shrubs.