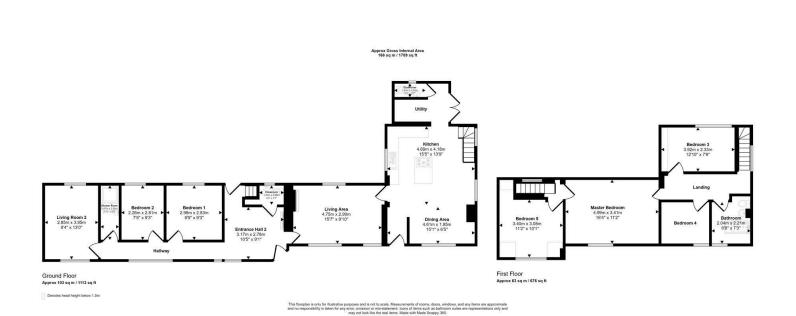

## Ty Pedwar Drws Croesgoch, Haverfordwest, Pembrokeshire, SA62 5JP

- Village Location
- Six bedrooms
- Well Presented
- Driveway Parking
- LPG Gas Central Heating and Electric Heating
- Detached House
- Two Reception Rooms
- Garden
- Double Glazing
- EPC F

The Agent that goes the Extra Mile

Page 4

A well presented detached property in the heart of the popular coastal village of Croesgoch, situated on the A487.

The accommodation comprises of rear entrance hall/ utility, cloakroom, open plan kitchen/dining area, living room, a further cloakroom, two bedrooms, shower room, second reception room and front entrance. First floor master bedroom, three further bedrooms and bathroom. Property benefits from part LPG gas central heating and Electric and double glazing.