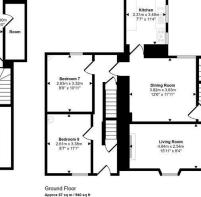

The accomodation comprises of Lower ground floor hallway, lower living area, living room, three futher rooms, utility area. Ground Floor porch, living room, dining room, kitchen, two bedrooms and a bathroom. First floor four bedrooms, kitchenette, bathroom, cloakroom. Second floor three bedrooms and a shower room. The property benefits from gas central heating and double glazing.