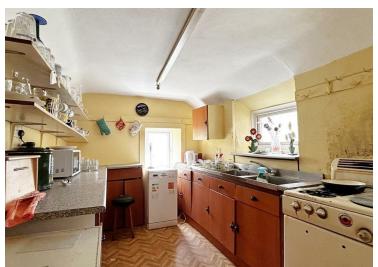

The accomodation comprises of Lower ground floor hallway, lower living area, living room, three futher rooms, utility area. Ground Floor porch, living room, dining room, kitchen, two bedrooms and a bathroom. First floor four bedrooms, kitchenette, bathroom, cloakroom. Second floor three bedrooms and a shower room. The property benefits from gas central heating and double glazing.