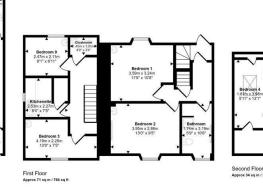

The accomodation comprises of Lower ground floor hallway, lower living area, living room, three futher rooms, utility area. Ground Floor porch, living room, dining room, kitchen, two bedrooms and a bathroom. First floor four bedrooms, kitchenette, bathroom, cloakroom. Second floor three bedrooms and a shower room. The property benefits from gas central heating and double glazing.