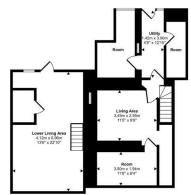

## 01437 762626 www.westwalesproperties.co.uk

Lower Ground Floor Approx 81 sq m / 877 sq ft

Approx Gross Internal Are 274 sq m / 2949 sq ft

VIEWING: By appointment only via the Agents. TENURE: Freehold SERVICES: We have not checked or tested any of the services or appliances at the property. Property has Mains Drainage, Mains Electric, Mains Water, Mains Gas HEATING: Gas Central Heating TAX: Band C

The accomodation comprises of Lower ground floor hallway, lower living area, living room, three futher rooms, utility area. Ground Floor porch, living room, dining room, kitchen, two bedrooms and a bathroom. First floor four bedrooms, kitchenette, bathroom, cloakroom. Second floor three bedrooms and a shower room. The property benefits from gas central heating and double glazing.