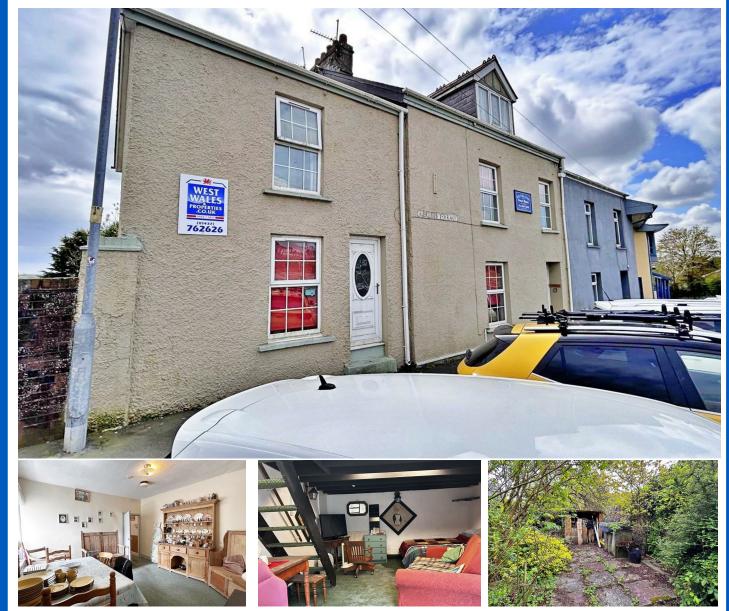

## 14 Merlins Terrace, Haverfordwest, Pembrokeshire, SA61 1PH

• End Terrace

£350,000

- Nine Bedrooms
- Garden
- On-Street Parking
- Gas Central Heating

Page 4

• In Need of Modernisation Close to Amenities Development Potential • Double Glazed • EPC E

In need of modernisation this mid terrace house built in 1750 and extended in 1981 has a generous amount of square footage, the potential for this property is truly limitless, whether you dream of creating a boutique bed and breakfast, a charming guest house, or simply a spacious family home, this property can accommodate your vision.

Externally to the rear is a patio courtyard and garden which is mainly laid to lawn with mature shrubs and trees.

The market town of Haverfordwest has numerous facilities and amenities on offer, which include a good range of shops, retail parks, primary and secondary schools, sixth form college, hospital, main line train station, new leisure centre/swimming pool, cinema, restaurants, pubs etc.