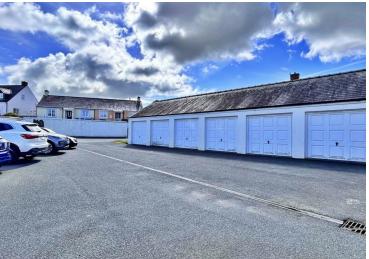

The accommodation comprises of vestibule, entrance hall, living room, kitchen, master bedroom, further bedroom with ensuite shower room and bathroom.

Externally there is parking and an allocated garage to the rear of the property.