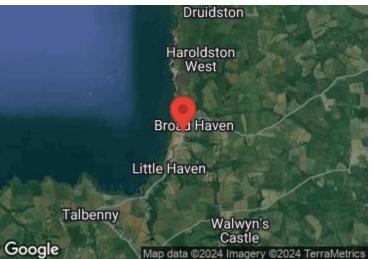

The village of Broad Haven is set within the beautiful Pembrokeshire Coast National Park and is a designated area of outstanding natural beauty. The long sandy beach is particularly popular for surfing and boating enthusiasts, whilst walkers and bird-watchers appreciate the coastal path, which gives access to some spectacular scenery. The village has local amenities including a post office, shops, pubs, and restaurants.

The county town of Haverfordwest lies 6 miles to the east and provides a wide range of amenities, including mainline train station, hospital, supermarkets, leisure centre and swimming pool, cinema, sixth form college, retail parks, shops etc.

## **DIRECTIONS**

From our Haverfordwest office proceed up the High Street, into Dew Street following the one-way system round to the right. Take the Broad Haven road straight ahead, passing Tesco Stores and continuing on out of Haverfordwest. On entering Broad Haven drive down the hill, and take a left into Puffin Way, follow the road along, take your first right into Wilson Meadows and the first turning right into the rear of Broad Haven House where you will find the parking bays and garage. What3words lotteries.booth.shook