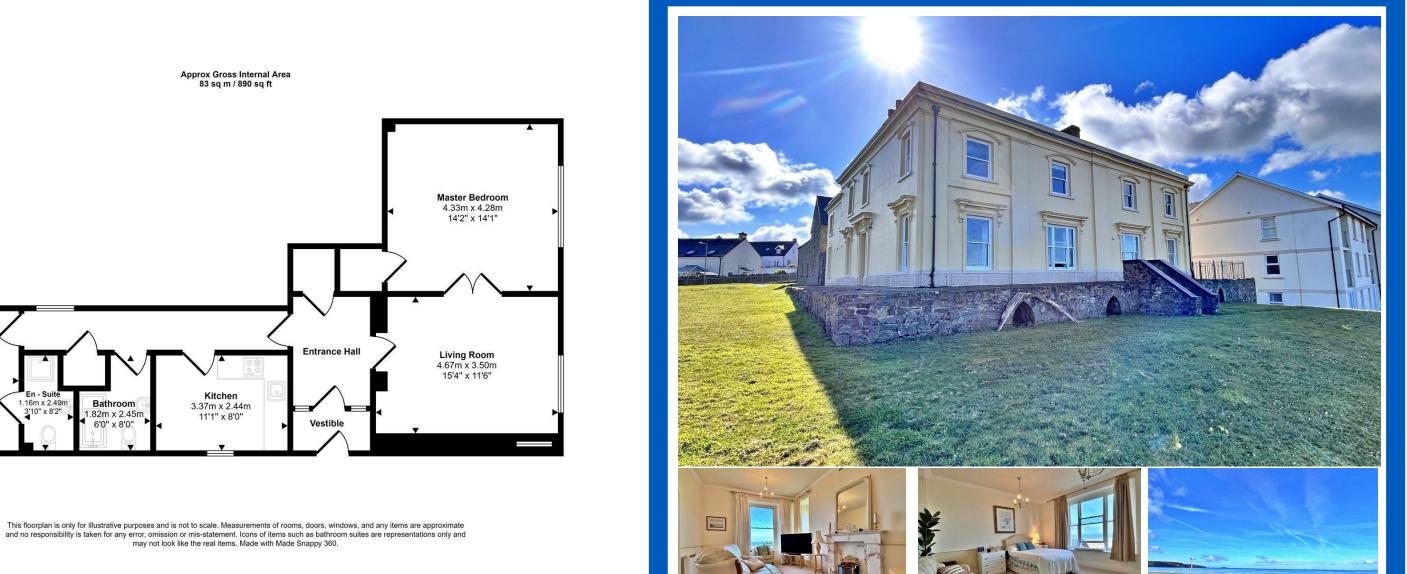

Bedroom 2 2.70m x 3.50m

Floorplan

VIEWING: By appointment only via the Agents.

Leasehold Property 125 yrs starting 24/06/1993 Ground Rent £100 per annum paid 24th June Service Charge £1200per annum

Owners will have a share of the freehold Private residence in the occupation of one family

Property has Mains Drainage, Mains Electric, Mains Water,

SERVICES: We have not checked or tested any of the services or appliances at the property.

TENURE: Freehold

HEATING: Electric Heating

Approx Gross Internal Area

Kitchen

3.37m x 2.44m

Bathroom

.82m x 2.45m 6'0" x 8'0"

## Flat 1, Broad Haven House Enfield Road, Broad Haven, Haverfordwest, Pembrokeshire, SA62 3JN

- No Chain
- Two Bedrooms
- Living Room
- · Sea View/Walking Distance to the Beach
- · Electric Heating

- Leasehold Apartment
- Ensuite Shower Room and Bathroom
- Kitchen/Diner
- Garage
- EPC Except

30 Years The Agent that goes the Extra Mile

Page 4

A well-presented two bedroom Grade 2 Listed apartment over looking Broad Haven Beach - one of Pembrokeshire's finest blue flag beaches. The property was built in the Italianate style, illustrating the aspirations of the founders of the resort.

The accommodation comprises of vestibule, entrance hall, living room, kitchen, master bedroom, further bedroom with ensuite shower room and bathroom.

Externally there is parking and an allocated garage to the rear of the property.