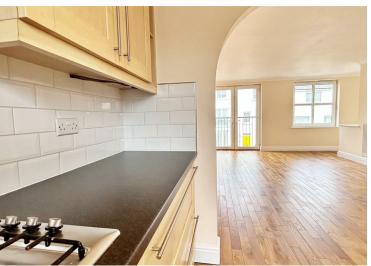

The newly redecorated accommodation comprises of entrance hall, two bedrooms, cloakroom and utility. First floor living room and kitchen. Second floor two bedrooms and bathroom. Third floor master bedroom with ensuite shower room. In April 2024 all new carpet was laid throughout and oak wooden floor in kitchen/diner. The property benefits from double glazing and gas central heating.