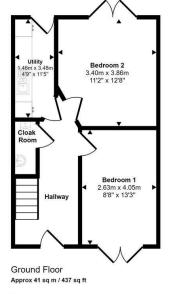

The newly redecorated accommodation comprises of entrance hall, two bedrooms, cloakroom and utility. First floor living room and kitchen. Second floor two bedrooms and bathroom. Third floor master bedroom with ensuite shower room. In April 2024 all new carpet was laid throughout and oak wooden floor in kitchen/diner. The property benefits from double glazing and gas central heating.