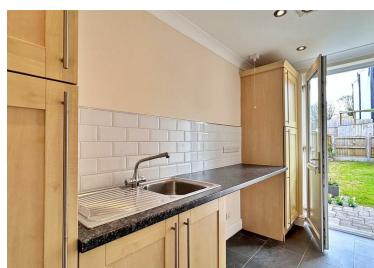

The newly redecorated accommodation comprises of entrance hall, two bedrooms, cloakroom and utility. First floor living room and kitchen. Second floor two bedrooms and bathroom. Third floor master bedroom with ensuite shower room. In April 2024 all new carpet was laid throughout and oak wooden floor in kitchen/diner. The property benefits from double glazing and gas central heating.