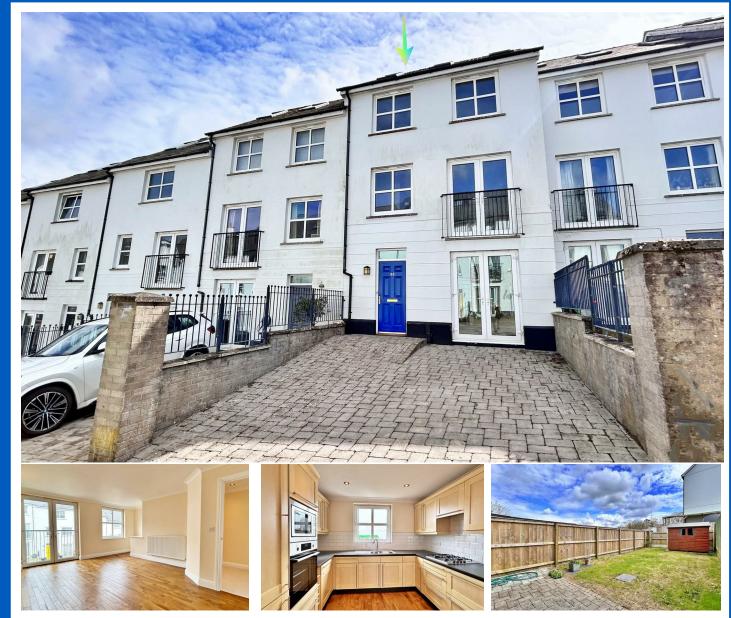

## 88 Kensington Gardens, Haverfordwest, Pembrokeshire, SA61 2SF

- No Onward Chain
- Five Bedrooms
- Open Plan Kitchen / Diner
- Driveway Parking
- Gas Central Heating

- Four Storey Townhouse
- Master Bedroom with En-Suite
- Garden
- Double Glazed
- EPC Rating: C

30 Years The Agent that goes the Extra Mile

Page 4

A very well presented mid-terrace townhouse set over four storeys, located in the sought after residential area of Kensington Gardens, Haverfordwest within walking distance of the local shops, schools, train station and hospital.