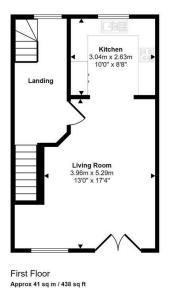

The newly redecorated accommodation comprises of entrance hall, two bedrooms, cloakroom and utility. First floor living room and kitchen. Second floor two bedrooms and bathroom. Third floor master bedroom with ensuite shower room. In April 2024 all new carpet was laid throughout and oak wooden floor in kitchen/diner. The property benefits from double glazing and gas central heating.