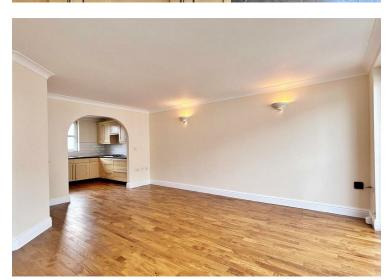

The newly redecorated accommodation comprises of entrance hall, two bedrooms, cloakroom and utility. First floor living room and kitchen. Second floor two bedrooms and bathroom. Third floor master bedroom with ensuite shower room. In April 2024 all new carpet was laid throughout and oak wooden floor in kitchen/diner. The property benefits from double glazing and gas central heating.