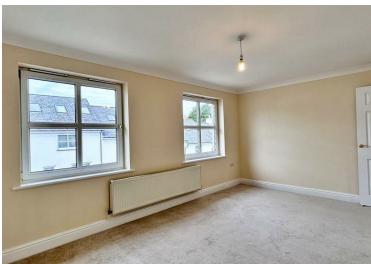

The newly redecorated accommodation comprises of entrance hall, two bedrooms, cloakroom and utility. First floor living room and kitchen. Second floor two bedrooms and bathroom. Third floor master bedroom with ensuite shower room. In April 2024 all new carpet was laid throughout and oak wooden floor in kitchen/diner. The property benefits from double glazing and gas central heating.