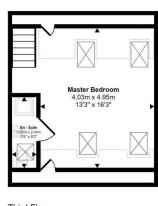

The newly redecorated accommodation comprises of entrance hall, two bedrooms, cloakroom and utility. First floor living room and kitchen. Second floor two bedrooms and bathroom. Third floor master bedroom with ensuite shower room. In April 2024 all new carpet was laid throughout and oak wooden floor in kitchen/diner. The property benefits from double glazing and gas central heating.