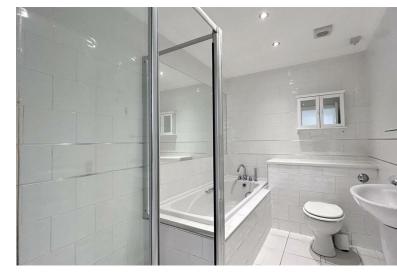

The newly redecorated accommodation comprises of entrance hall, two bedrooms, cloakroom and utility. First floor living room and kitchen. Second floor two bedrooms and bathroom. Third floor master bedroom with ensuite shower room. In April 2024 all new carpet was laid throughout and oak wooden floor in kitchen/diner. The property benefits from double glazing and gas central heating.