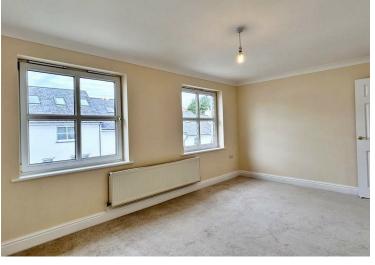

The newly redecorated accommodation comprises of entrance hall, two bedrooms, cloakroom and utility. First floor living room and kitchen. Second floor two bedrooms and bathroom. Third floor master bedroom with ensuite shower room. In April 2024 all new carpet was laid throughout and oak wooden floor in kitchen/diner. The property benefits from double glazing and gas central heating.