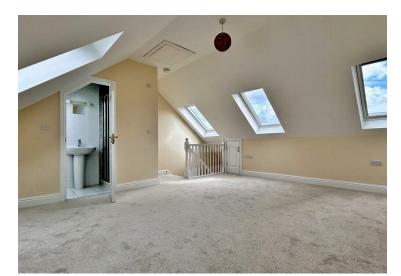

The newly redecorated accommodation comprises of entrance hall, two bedrooms, cloakroom and utility. First floor living room and kitchen. Second floor two bedrooms and bathroom. Third floor master bedroom with ensuite shower room. In April 2024 all new carpet was laid throughout and oak wooden floor in kitchen/diner. The property benefits from double glazing and gas central heating.