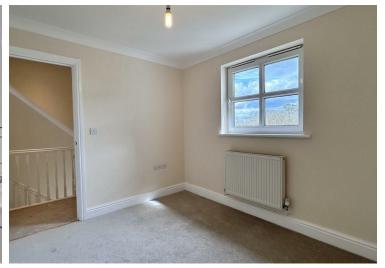

The newly redecorated accommodation comprises of entrance hall, two bedrooms, cloakroom and utility. First floor living room and kitchen. Second floor two bedrooms and bathroom. Third floor master bedroom with ensuite shower room. In April 2024 all new carpet was laid throughout and oak wooden floor in kitchen/diner. The property benefits from double glazing and gas central heating.