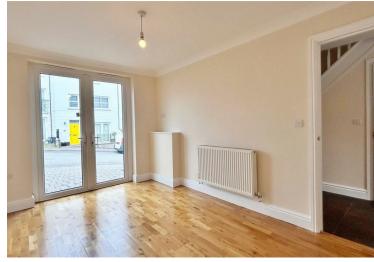

The newly redecorated accommodation comprises of entrance hall, two bedrooms, cloakroom and utility. First floor living room and kitchen. Second floor two bedrooms and bathroom. Third floor master bedroom with ensuite shower room. In April 2024 all new carpet was laid throughout and oak wooden floor in kitchen/diner. The property benefits from double glazing and gas central heating.