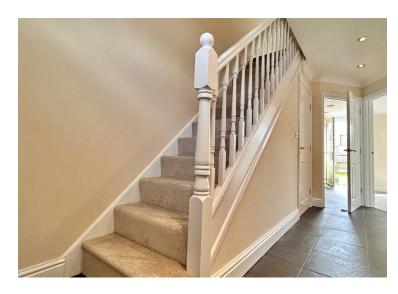

The newly redecorated accommodation comprises of entrance hall, two bedrooms, cloakroom and utility. First floor living room and kitchen. Second floor two bedrooms and bathroom. Third floor master bedroom with ensuite shower room. In April 2024 all new carpet was laid throughout and oak wooden floor in kitchen/diner. The property benefits from double glazing and gas central heating.