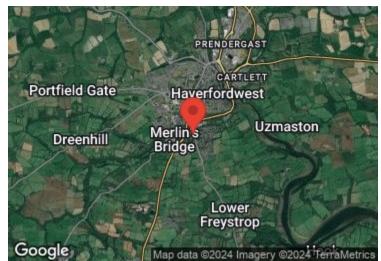

### **DIRECTIONS**

From the Haverfordwest Office continue up High Street and Dew Street into Milford Road. Take the third exit off the roundabout down Merlins Hill, take the second exit off the next roundabout up Pembroke Road. The property will be found on your right. What3words case.sonic.kiosk