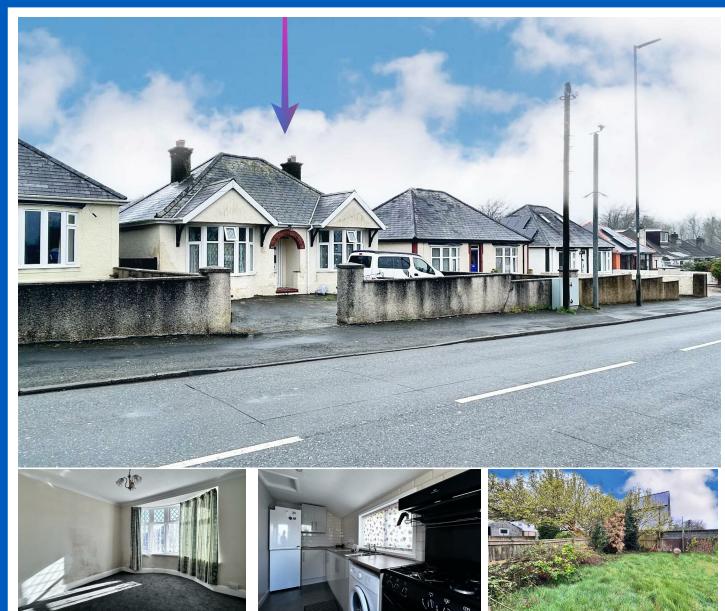

## 36 Pembroke Road, Haverfordwest, Pembrokeshire, SA61 1JW

- Detached Bungalow
- One Reception Room
- Edge of Town

£180,000

- **Driveway Parking**
- Gas Central Heating

- Two Bedrooms and Loft Room
- Close to Amenties
- Garden
- Electric Heating
- EPC D

The Agent that goes the Extra Mile

Two bedroom detached bungalow with loft room is located on the outskirts of Haverfordwest in Merlin's Bridge.

The accommodation comprises of two bedrooms with a loft room, living room, dining room, kitchen and shower room. Property benefits from double glazing and gas central heating.

Externally to the front is a gated driveway for vehicular parking. To the rear is a garden mainly laid to lawn and a greenhouse.

The market town of Haverfordwest has numerous facilities and amenities on offer, which include a good range of shops, retail parks, primary and secondary schools, sixth form college, hospital, mainline train station, leisure center/swimming pool, cinema, restaurants, pubs, etc.