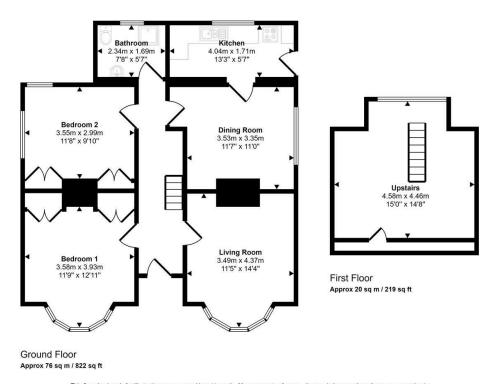

## Approx Gross Internal Area 97 sq m / 1042 sq ft

This floorplan is only for illustrative purposes and is not to scale. Measurements of rooms, doors, windows, and any items are approximate and no responsibility is taken for any error, omission or mis-statement. Loons of Items such as bathroom suites are representations only and may not look like the real Items. Made with Made Snappy 360.

## 36 Pembroke Road, Haverfordwest, Pembrokeshire, SA61 1JW

- Detached Bungalow
- One Reception Room
- Edge of Town

£180,000

- **Driveway Parking**
- Gas Central Heating

- Two Bedrooms and Loft Room
- Close to Amenties
- Garden
- Electric Heating
- EPC D

The Agent that goes the Extra Mile

Two bedroom detached bungalow with loft room is located on the outskirts of Haverfordwest in Merlin's Bridge.

The accommodation comprises of two bedrooms with a loft room, living room, dining room, kitchen and shower room. Property benefits from double glazing and gas central heating.