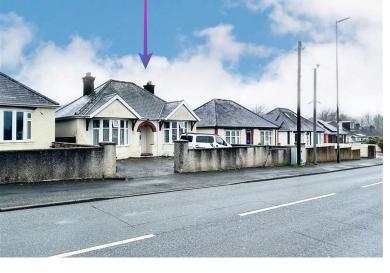

## 36 Pembroke Road, Haverfordwest, Pembrokeshire, SA61 1JW

- Detached Bungalow
- One Reception Room
- Edge of Town

£180,000

- **Driveway Parking**
- Gas Central Heating

- Two Bedrooms and Loft Room
- Close to Amenties
- Garden
- Electric Heating
- EPC D

The Agent that goes the Extra Mile

Two bedroom detached bungalow with loft room is located on the outskirts of Haverfordwest in Merlin's Bridge.

The accommodation comprises of two bedrooms with a loft room, living room, dining room, kitchen and shower room. Property benefits from double glazing and gas central heating.