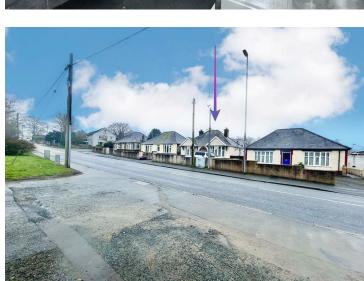

### **DIRECTIONS**

From the Haverfordwest Office continue up High Street and Dew Street into Milford Road. Take the third exit off the roundabout down Merlins Hill, take the second exit off the next roundabout up Pembroke Road. The property will be found on your right. What3words case.sonic.kiosk