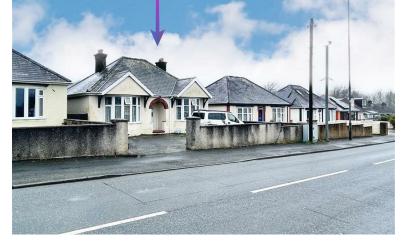

200

Two bedroom detached bungalow with loft room is located on the outskirts of Haverfordwest in Merlin's Bridge.

The accommodation comprises of two bedrooms with a loft room, living room, dining room, kitchen and shower room. Property benefits from double glazing and gas central heating.

#### DIRECTIONS

From the Haverfordwest Office continue up High Street and Dew Street into Milford Road. Take the third exit off the roundabout down Merlins Hill, take the second exit off the next roundabout up Pembroke Road. The property will be found on your right. What3words case.sonic.kiosk