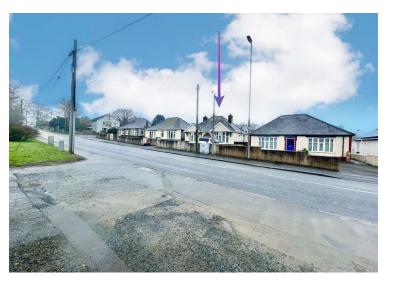

#### DIRECTIONS

From the Haverfordwest Office continue up High Street and Dew Street into Milford Road. Take the third exit off the roundabout down Merlins Hill, take the second exit off the next roundabout up Pembroke Road. The property will be found on your right. What3words case.sonic.kiosk