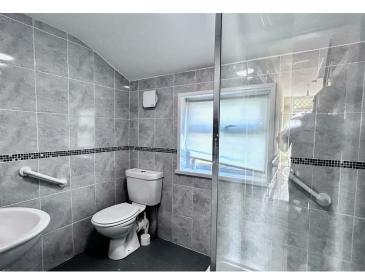

200

Two bedroom detached bungalow with loft room is located on the outskirts of Haverfordwest in Merlin's Bridge.

The accommodation comprises of two bedrooms with a loft room, living room, dining room, kitchen and shower room. Property benefits from double glazing and gas central heating.