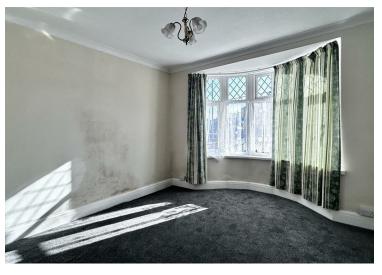

200

Two bedroom detached bungalow with loft room is located on the outskirts of Haverfordwest in Merlin's Bridge.

The accommodation comprises of two bedrooms with a loft room, living room, dining room, kitchen and shower room. Property benefits from double glazing and gas central heating.