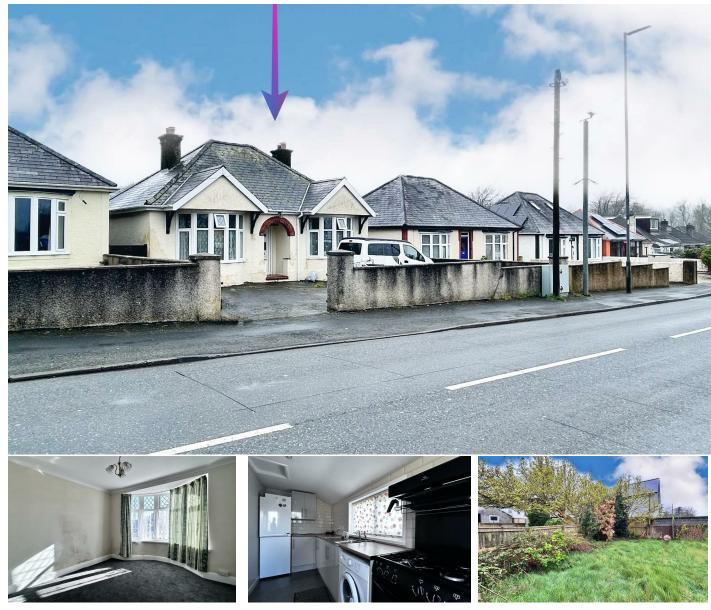

### 36 Pembroke Road, Haverfordwest, Pembrokeshire, SA61 1JW

- Detached Bungalow
- One Reception Room
- Edge of Town

naea | propertymark

PROTECTED

The Property Ombudsmar

- **Driveway Parking**
- Gas Central Heating

200

Two bedroom detached bungalow with loft room is located on the outskirts of Haverfordwest in Merlin's Bridge.

The accommodation comprises of two bedrooms with a loft room, living room, dining room, kitchen and shower room. Property benefits from double glazing and gas central heating.

Externally to the front is a gated driveway for vehicular parking. To the rear is a garden mainly laid to lawn and a greenhouse.

The market town of Haverfordwest has numerous facilities and amenities on offer, which include a good range of shops, retail parks, primary and secondary schools, sixth form college, hospital, mainline train station, leisure center/swimming pool, cinema, restaurants, pubs, etc.