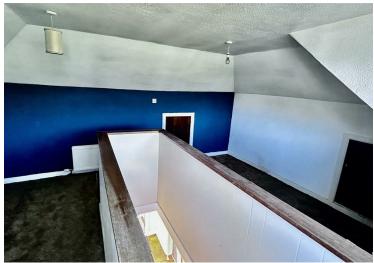

 Two Bedrooms and Loft Room • Close to Amenties • Garden • Electric Heating

This floorplan is only for illustrative purposes and is not to scale. Measurements of rooms, doors, windows, and any items are approximate and no responsibility is taken for any error, omission or mis-statement. Icoms of items such as bathroom suites are representations only and may not look like the real items. Made with Made Snappy 380.

200

Two bedroom detached bungalow with loft room is located on the outskirts of Haverfordwest in Merlin's Bridge.

The accommodation comprises of two bedrooms with a loft room, living room, dining room, kitchen and shower room. Property benefits from double glazing and gas central heating.