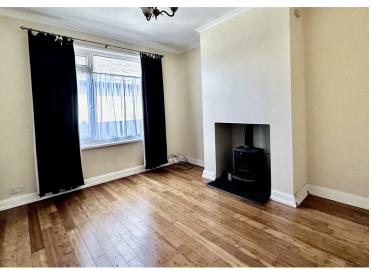

200

Two bedroom detached bungalow with loft room is located on the outskirts of Haverfordwest in Merlin's Bridge.

The accommodation comprises of two bedrooms with a loft room, living room, dining room, kitchen and shower room. Property benefits from double glazing and gas central heating.