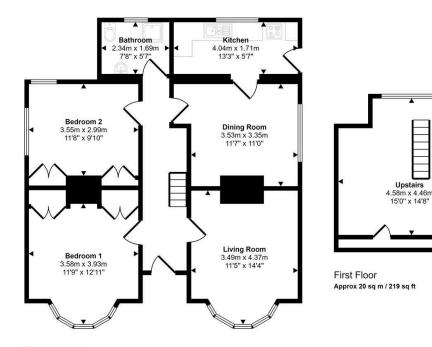

Approx Gross Internal Area 97 sq m / 1042 sq ft

Ground Floor Approx 76 sq m / 822 sq f

VIEWING: By appointment only via the Agents.

- TENURE: Freehold
- SERVICES: We have not checked or tested any of the services or appliances at the property.
- Property has Mains Drainage, Mains Electric, Mains Water, Mains Gas
- HEATING: Gas Central Heating
- TAX: Band D

 Two Bedrooms and Loft Room • Close to Amenties • Garden • Electric Heating

This floorplan is only for illustrative purposes and is not to scale. Measurements of rooms, doors, windows, and any items are approximate and no responsibility is taken for any error, omission or mis-statement. Icoms of items such as bathroom suites are representations only and may not look like the real items. Made with Made Snappy 380.