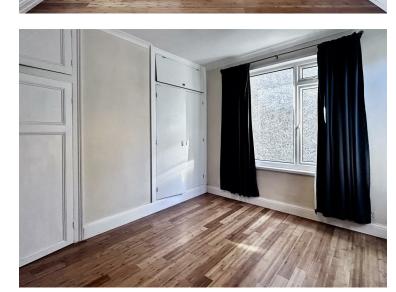

200

Two bedroom detached bungalow with loft room is located on the outskirts of Haverfordwest in Merlin's Bridge.

The accommodation comprises of two bedrooms with a loft room, living room, dining room, kitchen and shower room. Property benefits from double glazing and gas central heating.