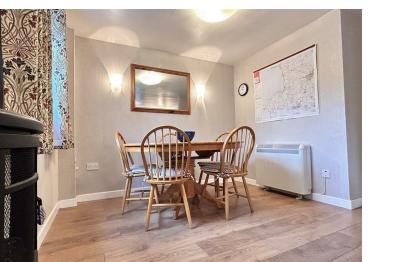

The accommodation comprises of entrance hall, cloakroom, kitchen, living area/dining area,. Upstairs two bedrooms and bathroom. Property benefits from double glazing, electric heating and solar panels which vendor advises generates approximately £2,000 per year.