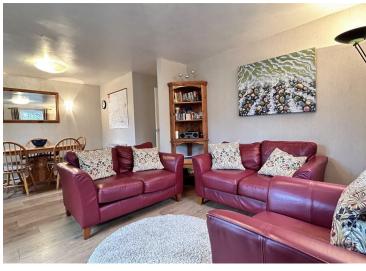

The accommodation comprises of entrance hall, cloakroom, kitchen, living area/dining area,. Upstairs two bedrooms and bathroom. Property benefits from double glazing, electric heating and solar panels which vendor advises generates approximately £2,000 per year.