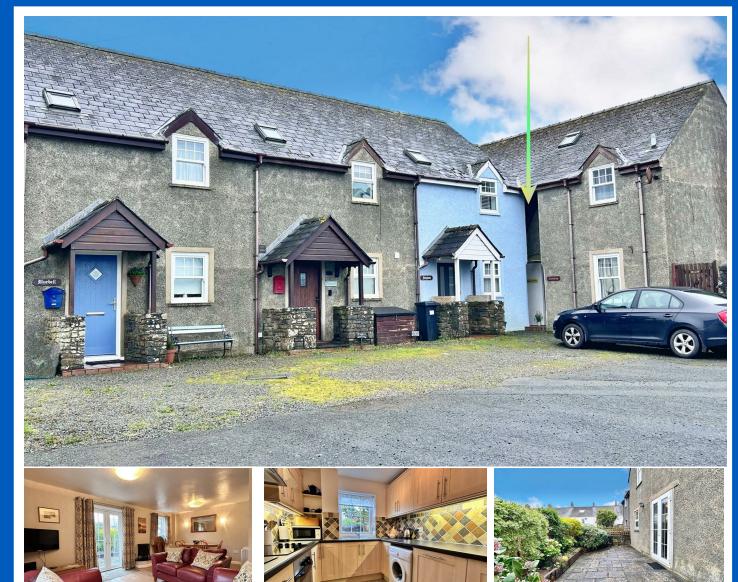

## Honeysuckle Cottage Trafalgar Terrace, Broad Haven, Haverfordwest, Pembrokeshire, SA62 3JU

- No Chain
- Two Bedrooms
- Allocated Parking
- Courtyard Garden
- Electric Heating

- End Terraced Cottage
- Open Plan Lounge/Dining Area
- Walking Distance to The Beach
- Double Glazed
- EPC C

30 Years

The Agent that goes the Extra Mile

Page 4

Situated in the beautiful sought after coastal village of Broad Haven, this well presented end terraced cottage is approximately a five minute walk to the beach, local amenities, pubs and restaurants.

Externally the property has an enclosed patio courtyard garden and flower borders planted with mature shrubs. To the front is an allocated parking space.

Broad Haven is a sought after coastal village located approximately 6 miles out of Haverfordwest. Spend your days on the sandy beach only yards away, try your hand at a water sport from the hire centre. With a choice of places to eat and drink and a well-stocked village shop. Walk the Pembrokeshire Coastal Path over the headland or at low tide, along the beach, to the picturesque village of Little Haven with its small sandy cove and cluster of pubs and restaurants. The popular surfers beach at Newgale is only a short drive away.