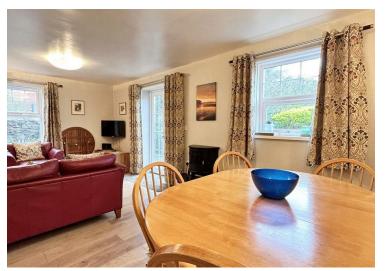

The accommodation comprises of entrance hall, cloakroom, kitchen, living area/dining area,. Upstairs two bedrooms and bathroom. Property benefits from double glazing, electric heating and solar panels which vendor advises generates approximately £2,000 per year.