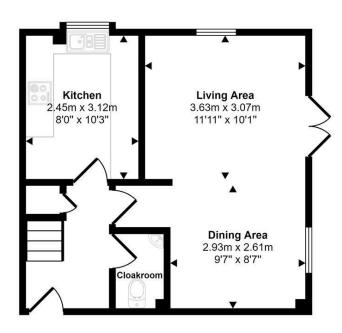

#### Approx Gross Internal Area 73 sq m / 788 sq ft

**Ground Floor** Approx 36 sq m / 391 sq ft First Floor Approx 37 sq m / 397 sq ft

This floorplan is only for illustrative purposes and is not to scale. Measurements of rooms, doors, windows, and any items are approximate and no responsibility is taken for any error, omission or mis-statement. Icons of items such as bathroom suites are representations only and may not look like the real items. Made with Made Snappy 360.

The accommodation comprises of entrance hall, cloakroom, kitchen, living area/dining area,. Upstairs two bedrooms and bathroom. Property benefits from double glazing, electric heating and solar panels which vendor advises generates approximately £2,000 per year.