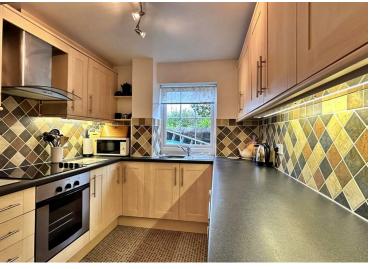

The accommodation comprises of entrance hall, cloakroom, kitchen, living area/dining area,. Upstairs two bedrooms and bathroom. Property benefits from double glazing, electric heating and solar panels which vendor advises generates approximately £2,000 per year.