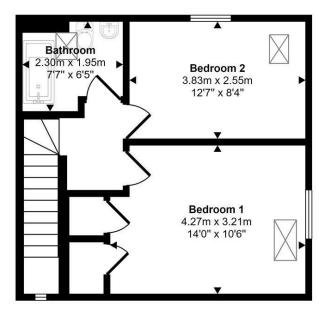

#### Approx Gross Internal Area 73 sq m / 788 sq ft

**Ground Floor** Approx 36 sq m / 391 sq ft First Floor Approx 37 sq m / 397 sq ft

This floorplan is only for illustrative purposes and is not to scale. Measurements of rooms, doors, windows, and any items are approximate and no responsibility is taken for any error, omission or mis-statement. Icons of items such as bathroom suites are representations only and may not look like the real items. Made with Made Snappy 360.

The accommodation comprises of entrance hall, cloakroom, kitchen, living area/dining area,. Upstairs two bedrooms and bathroom. Property benefits from double glazing, electric heating and solar panels which vendor advises generates approximately £2,000 per year.