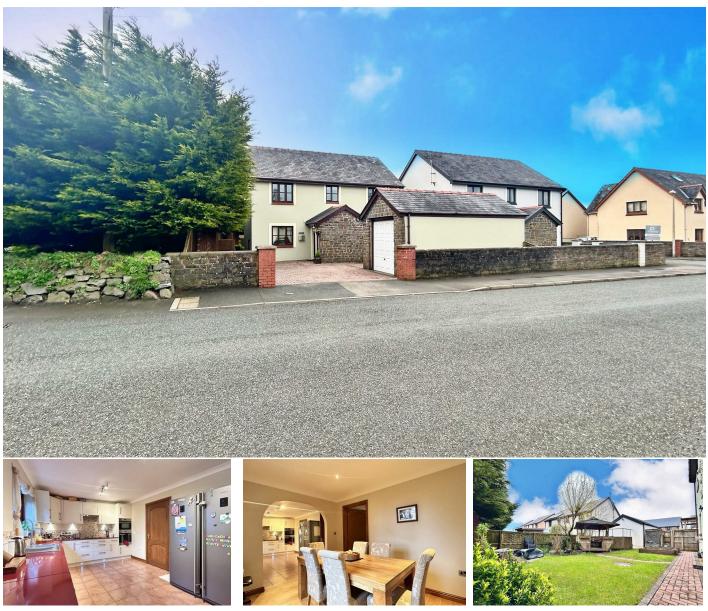

## Larkrise Clarbeston Road, Haverfordwest, Pembrokeshire, SA63 4UH

- Detached House Four Bedrooms
- Driveway & Garage Parking
- Utility Room
- Enclosed Rear Garden
- Double Glazing

## Offers In Excess Of £350,000

COMPUTER-LINKED OFFICES THROUGHOUT WEST WALES and Associated office in Mayfair, London

naea | propertymark

12 Victoria Place, Haverfordwest, Pembrokeshire, SA61 2LP EMAIL: haverfordwest@westwalesproperties.co.uk TELEPHONE: 01437 762626

- Kitchen/Diner • Lounge • Office / Play Room / Bedroom • Oil Central Heating & Solar Panels • EPC Rating: B

This well-presented four bedroom detached house is located in the popular village of Clarbeston Road, just a few miles outside of Haverfordwest and would make an ideal family home.

The accommodation comprises of entrance hallway, cloakroom/WC, living room, kitchen/dining area, utility room, study/bedroom,. Upstairs master bedroom with ensuite shower room, three further bedrooms and family bathroom. Property benefits from double glazing, oil central heating and solar panels at the property which are owned.

Externally there is a brick block driveway which offers ample vehicular parking and a single garage. To the rear is a landscaped garden with decked seating area.

The popular village of Clarbeston Road lies some 7 miles northeast of the county town of Haverfordwest. The village benefits from a railway station providing links to Haverfordwest, Carmarthen, Swansea, and Cardiff, a public house, shop, and mobile post office service on certain days and is in the catchment area for the primary school in Wiston. The Preseli Hills and the beautiful Llys y Fran reservoir are within easy reach for wonderful country walks.