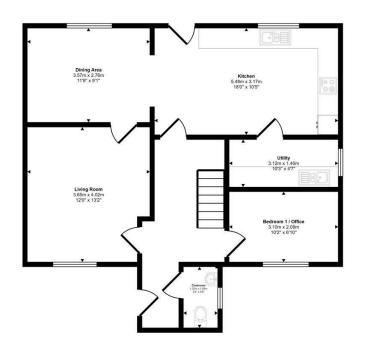

Approx Gross Internal Area 133 sq m / 1428 sq ft

First Floor Approx 65 sq m / 696 sq ff

Ground Floor Approx 68 sq m / 731 sq f

This floorplan is only for illustrative purposes and is not to scale. Measurements of rooms, doors, windows, and any items are approximate and no responsibility is taken for any error, omission or mis-statement. Icons of items such as bathroom suites are representations only and may not look like the real items. Made with Made Snappy 360.

The accommodation comprises of entrance hallway, cloakroom/WC, living room, kitchen/dining area, utility room, study/bedroom,. Upstairs master bedroom with ensuite shower room, three further bedrooms and family bathroom. Property benefits from double glazing, oil central heating and solar panels at the property which are owned.