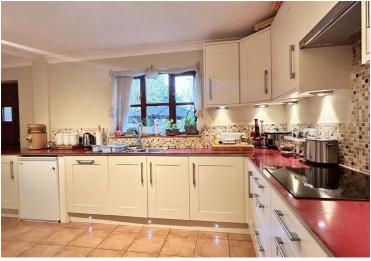

The accommodation comprises of entrance hallway, cloakroom/WC, living room, kitchen/dining area, utility room, study/bedroom,. Upstairs master bedroom with ensuite shower room, three further bedrooms and family bathroom. Property benefits from double glazing, oil central heating and solar panels at the property which are owned.