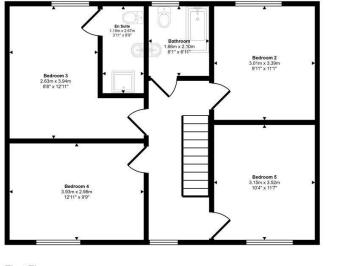

Approx Gross Internal Area 133 sq m / 1428 sq ft

First Floor Approx 65 sq m / 696 sq ff

Ground Floor Approx 68 sq m / 731 sq f

This floorplan is only for illustrative purposes and is not to scale. Measurements of rooms, doors, windows, and any items are approximate and no responsibility is taken for any error, omission or mis-statement. Icons of items such as bathroom suites are representations only and may not look like the real items. Made with Made Snappy 360.

The accommodation comprises of entrance hallway, cloakroom/WC, living room, kitchen/dining area, utility room, study/bedroom,. Upstairs master bedroom with ensuite shower room, three further bedrooms and family bathroom. Property benefits from double glazing, oil central heating and solar panels at the property which are owned.