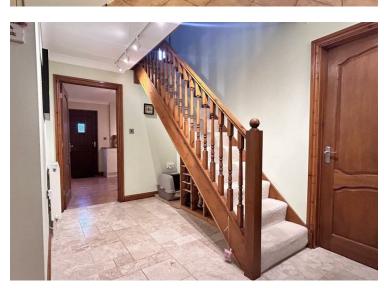

The accommodation comprises of entrance hallway, cloakroom/WC, living room, kitchen/dining area, utility room, study/bedroom,. Upstairs master bedroom with ensuite shower room, three further bedrooms and family bathroom. Property benefits from double glazing, oil central heating and solar panels at the property which are owned.