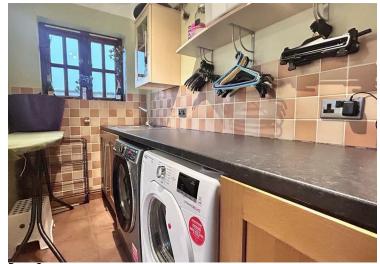

The accommodation comprises of entrance hallway, cloakroom/WC, living room, kitchen/dining area, utility room, study/bedroom,. Upstairs master bedroom with ensuite shower room, three further bedrooms and family bathroom. Property benefits from double glazing, oil central heating and solar panels at the property which are owned.