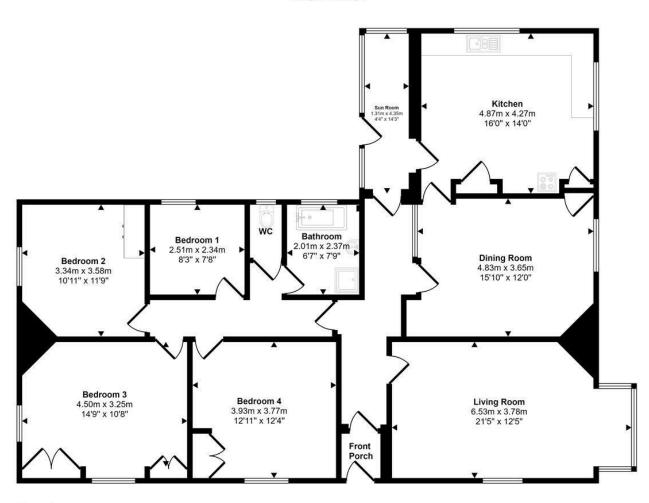

## Sunnyside, 7 Dale Road, Haverfordwest, Pembrokeshire, SA61 1HZ

- In Need of Modernisation
- Three/Four Bedrooms
- Garage
- Partial Double Glazing
- Close to Amenties

- Detached Bungalow
- Two Receptions
- Gardens
- Gas Central Heating
- EPC E