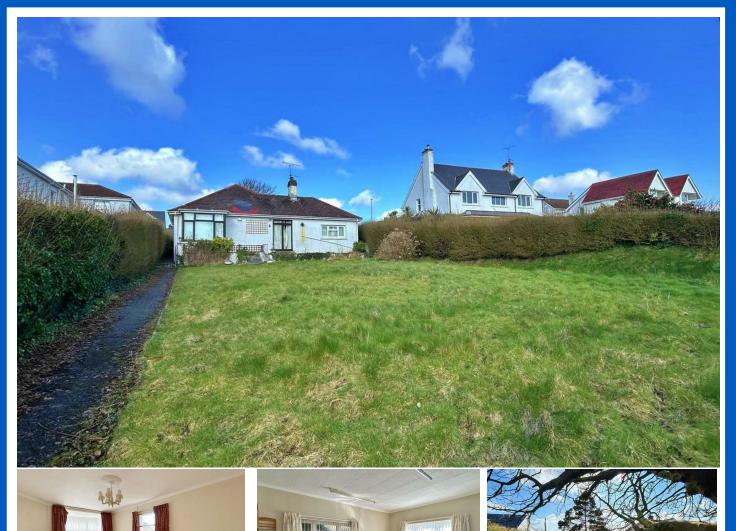

## Sunnyside, 7 Dale Road, Haverfordwest, Pembrokeshire, SA61 1HZ

- In Need of Modernisation
- Three/Four Bedrooms
- Garage
- Partial Double Glazing
- Close to Amenties

- Detached Bungalow
- Two Receptions
- Gardens
- Gas Central Heating
- EPC E

The Agent that goes the Extra Mile

Page 4

Externally the property has foot access from the Dale Road with a tarmac footpath which leads to the front door and lawned garden. Rear garden which is mainly laid to lawn with mature trees and shrubs, a garage workshops, tarmac driveaway which offers ample parking and has gated