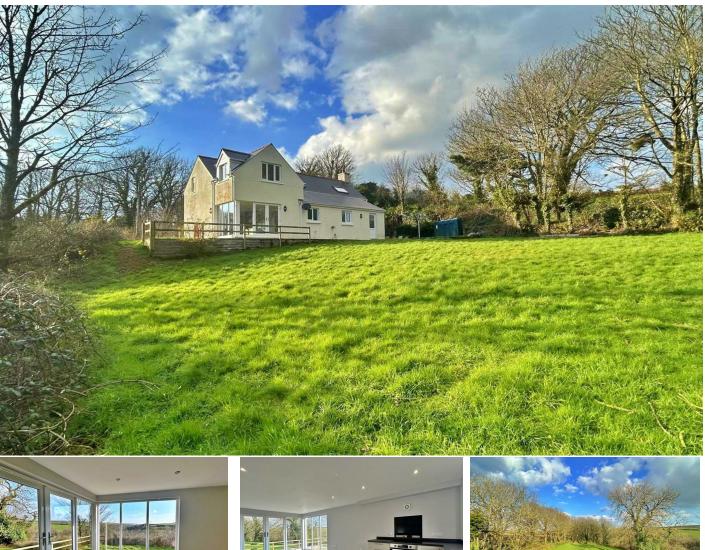

The Agent that goes the Extra Mile

Page 4

 Well Presented • Panoramic Views • Character Features Double Glazing

l f

A well-presented detached house set within 0.466 acres approximately of grounds and enjoys far-reaching panoramic countryside views, located close to the village of Hayscastle.

Externally a gravelled driveaway offers ample parking and has gated vehicular access. To the rear is a garden laid to lawn with mature trees and hedgerows and patio area ideal for alfresco dining. The property was extended in 1990 and again in 2013.