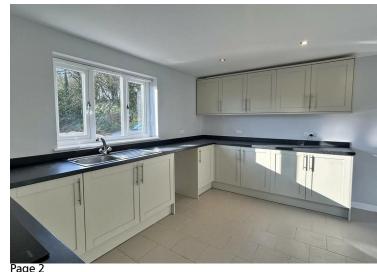

The layout of the property briefly comprises of a porch, living room, dining room, two utility rooms, cloakroom and a hall that leads you to a kitchen served by underfloor heating and dining area that benefits from panoramic views of the countryside, stairs leading up to four bedrooms and a family bathroom.