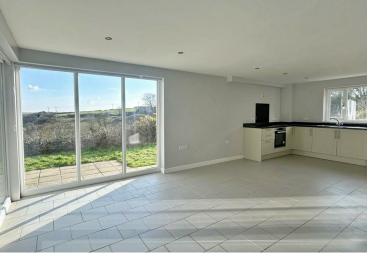

The layout of the property briefly comprises of a porch, living room, dining room, two utility rooms, cloakroom and a hall that leads you to a kitchen served by underfloor heating and dining area that benefits from panoramic views of the countryside, stairs leading up to four bedrooms and a family bathroom.