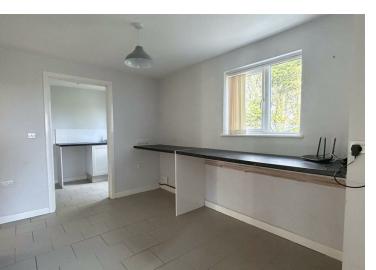

The layout of the property briefly comprises of a porch, living room, dining room, two utility rooms, cloakroom and a hall that leads you to a kitchen served by underfloor heating and dining area that benefits from panoramic views of the countryside, stairs leading up to four bedrooms and a family bathroom.