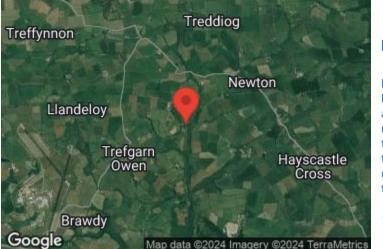

### DIRECTIONS

Head out of Haverfordwest town via Fishguard Road, at the Fishguard Road roundabout exit onto the A40 towards Fishguard, continue for approx 1.5 miles then turn left towards Camrose. Continue for another mile and then turn right onto B4330, continue for approx 4 miles then turn left just before the Cross Inn, follow the road for just less than a mile then turn right at the crossroads. Continue for just less than two mile, until you see a sign for Tancredston Cottage, the property can be found on the left hand side denoted by a sale board.