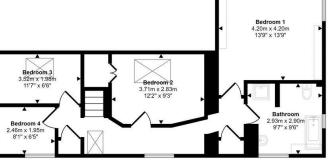

The layout of the property briefly comprises of a porch, living room, dining room, two utility rooms, cloakroom and a hall that leads you to a kitchen served by underfloor heating and dining area that benefits from panoramic views of the countryside, stairs leading up to four bedrooms and a family bathroom.