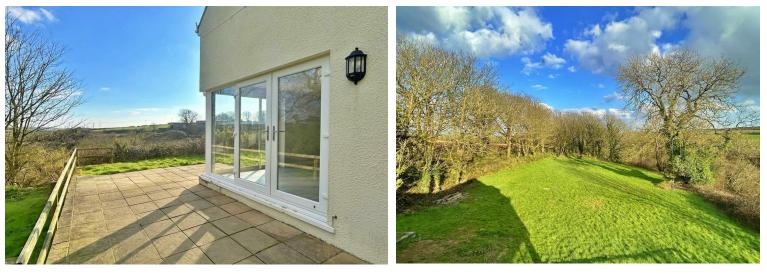

The Agent that goes the Extra Mile

Page 4

 Well Presented • Panoramic Views • Character Features Double Glazing

l f

A well-presented detached house set within 0.466 acres approximately of grounds and enjoys far-reaching panoramic countryside views, located close to the village of Hayscastle.

Externally a gravelled driveaway offers ample parking and has gated vehicular access. To the rear is a garden laid to lawn with mature trees and hedgerows and patio area ideal for alfresco dining. The property was extended in 1990 and again in 2013.