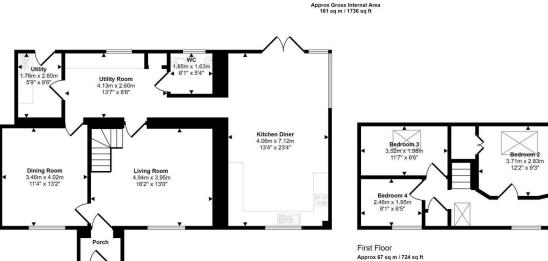

#### Ground Floor pprox 94 sq m / 1012 sq f

VIEWING: By appointment only via the Agents. TENURE: We are advised: FREEHOLD SERVICES: We have not checked or tested any of the services or appliances at the property. Mains Water Mains Electric Private Drainage HEATING: Oil Central Heating TAX: Band: D

The layout of the property briefly comprises of a porch, living room, dining room, two utility rooms, cloakroom and a hall that leads you to a kitchen served by underfloor heating and dining area that benefits from panoramic views of the countryside, stairs leading up to four bedrooms and a family bathroom.