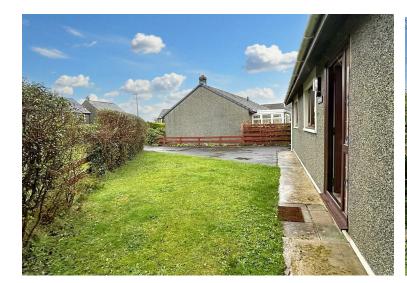

Externally, the property offers driveway parking for 2-3 cars, and a single garage, currently utilised as a utility area.

Viewing is highly recommended to appreciate the space, location, and potential this property offers.