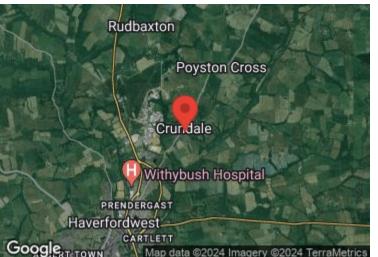

Crundale is a popular, sought-after location and has its own village hall. Haverfordwest with its range of shops, schools, hospital, and amenities is only approximately two miles away. The glorious Pembrokeshire Coastline and the Preseli Hills are within easy reach and form part of the National Park, an area of outstanding natural beauty. Also close by is Scolton Manor, as well as Llys Y Fran Reservoir & Country

### **DIRECTIONS**

From our office in Haverfordwest head around the one way system until you get to Morrisons Roundabout, take the third exit heading up Prendergast Hill, follow the road signposted for Cardigan, Proceed straight on at the next roundabout heading for Crundale. Take the right hand exit into Crundale signposted for Clarbeston Road. Fairbush Close can be found on the left hand side. What3words: breath.validated.harmless