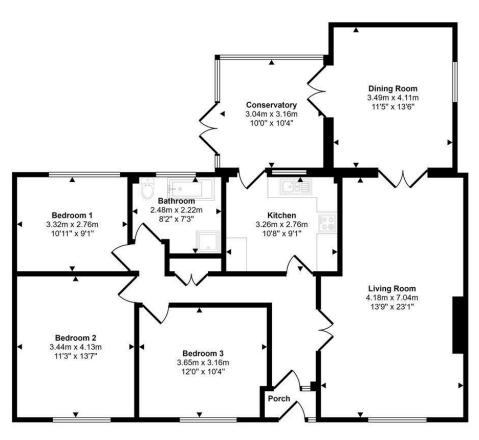

## Approx Gross Internal Area 119 sq m / 1278 sq ft

Floorplan

This floorplan is only for illustrative purposes and is not to scale. Measurements of rooms, doors, windows, and any items are approximate onsibility is taken for any error, omission or mis-statement. Icons of items such as bathroom suites are may not look like the real items. Made with Made Snappy 360.