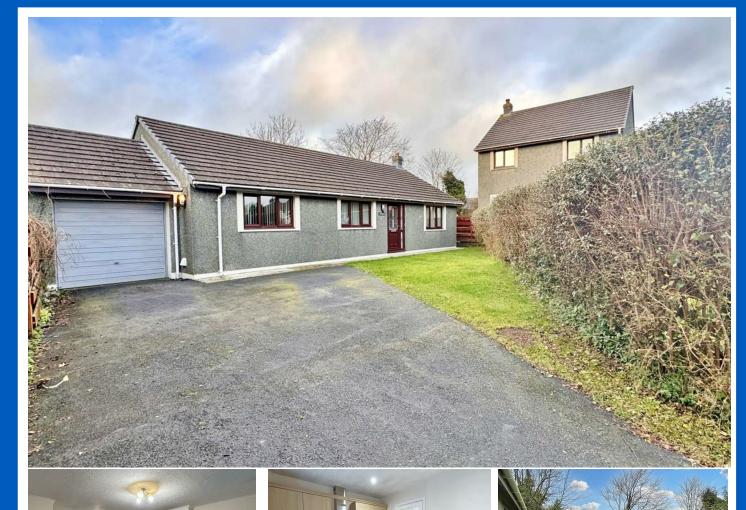

# 9 Fairbush Close, Crundale, Haverfordwest, Pembrokeshire, SA62 4ER

- Detached Bungalow
- Garage & Driveway
- Lounge & Separate Dining Room
- LPG Central Heating
- Corner Plot

- Cul-de-sac Location
- Three Bedrooms
- Conservatory
- Double Glazing
- EPC Rating: TBC

The Agent that goes the Extra Mile

A well-presented detached bungalow in a corner plot, located on a cul-de-sac on the periphery of Haverfordwest.

The layout comprises; an entrance porch and hall, lounge, dining room, kitchen, conservatory granting access to the rear garden, three bedrooms, and a family bathroom. The property benefits from double glazing and LPG central heating.

Externally, the property offers driveway parking for 2-3 cars, and a single garage, currently utilised as a utility area.

Viewing is highly recommended to appreciate the space, location, and potential this property offers.