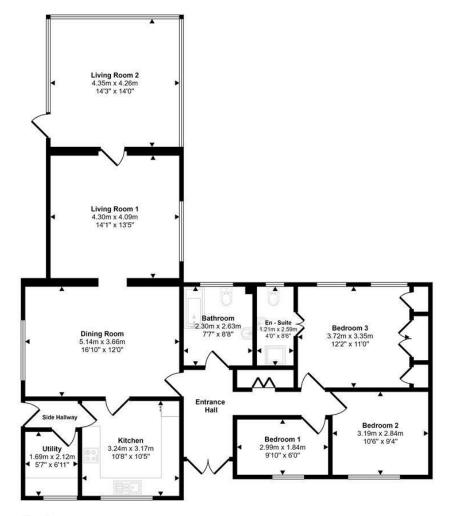

## Approx Gross Internal Area 126 sq m / 1355 sq ft

Floorplan

This floorplan is only for illustrative purposes and is not to scale. Measurements of rooms, doors, windows, and any items are approxin and no responsibility is taken for any error, omission or mis-statement. Icons of items such as bathroom suites are representations only may not look like the real items. Made with Made Snappy 360.

The layout consists of entrance hall, dining room, kitchen, utility room, lounge, sun room, master bedroom with ensuite shower room, two bedrooms and a family bathroom. The property benefits from oil central heating and double glazing.