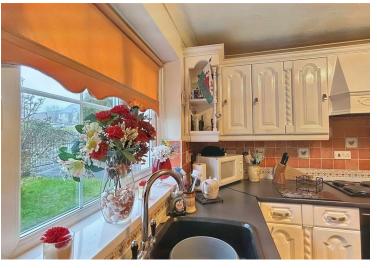

The layout consists of entrance hall, dining room, kitchen, utility room, lounge, sun room, master bedroom with ensuite shower room, two bedrooms and a family bathroom. The property benefits from oil central heating and double glazing.