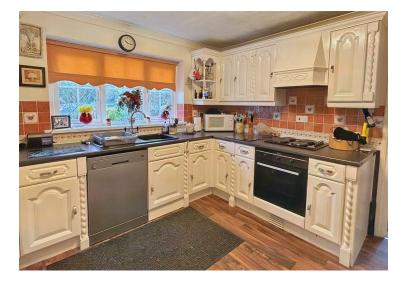

The layout consists of entrance hall, dining room, kitchen, utility room, lounge, sun room, master bedroom with ensuite shower room, two bedrooms and a family bathroom. The property benefits from oil central heating and double glazing.