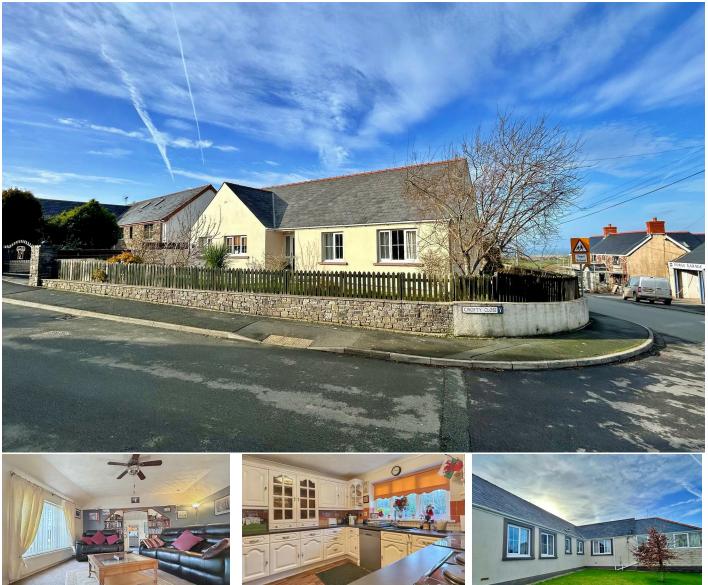

## Glenellen 16 Crofty Close, Croesgoch, Haverfordwest, Pembrokeshire, SA62 5HW

- Detached Bungalow
- 3 Bedrooms
- 3 Reception Rooms
- Garden
- Double Glazed

A well presented detached bungalow located near the popular coastal village of Croesgoch within walking distance to the local primary school. The property can appeal to many buyers from someone looking for a home to enjoy their retirement or a family just starting out.

The layout consists of entrance hall, dining room, kitchen, utility room, lounge, sun room, master bedroom with ensuite shower room, two bedrooms and a family bathroom. The property benefits from oil central heating and double glazing.

Externally a gated tarmac driveway gives ample off road parking and leads to a single garage. To the fore is a well maintained garden laid to lawn with mature shrubs and a paved path leads around to the rear garden with patio seating areas.