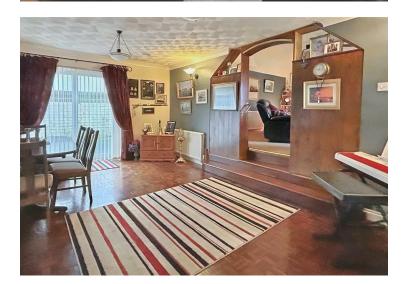

The layout consists of entrance hall, dining room, kitchen, utility room, lounge, sun room, master bedroom with ensuite shower room, two bedrooms and a family bathroom. The property benefits from oil central heating and double glazing.