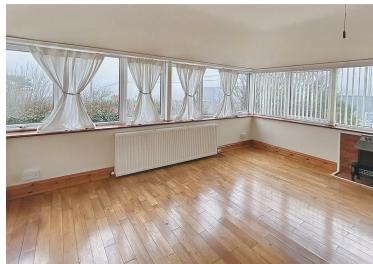

The layout consists of entrance hall, dining room, kitchen, utility room, lounge, sun room, master bedroom with ensuite shower room, two bedrooms and a family bathroom. The property benefits from oil central heating and double glazing.