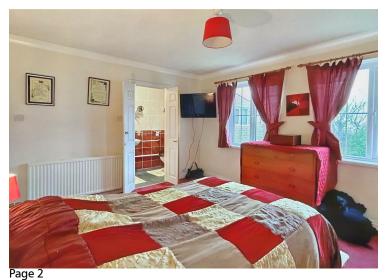

The layout consists of entrance hall, dining room, kitchen, utility room, lounge, sun room, master bedroom with ensuite shower room, two bedrooms and a family bathroom. The property benefits from oil central heating and double glazing.