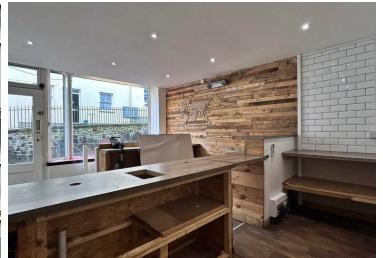

## 7a Dew Street, Haverfordwest, Pembrokeshire, SA61 1ST

- Shop Premises for Lease
- Well-Presented
- Electric Heating
- Previously: On/Off License

- Town Centre Location
- A3 Usage (Food & Drink)
- Set over 2 Floors

The Agent that goes the Extra Mile

Page 4 Page

An opportunity to lease a well-presented commercial A3 premises in a convenient location of the County Town of Haverfordwest.

Set over two floors, approximately 64 sqm, the layout of the premises briefly comprises; Front Shop, Kitchen, Back Room, stairs leading to the lower ground floor and briefly comprises; Restaurant, Conference Room, W/C, and Rear Stock Room, with secondary staircase leading up to the Kitchen area and double doors that lead to an external access.