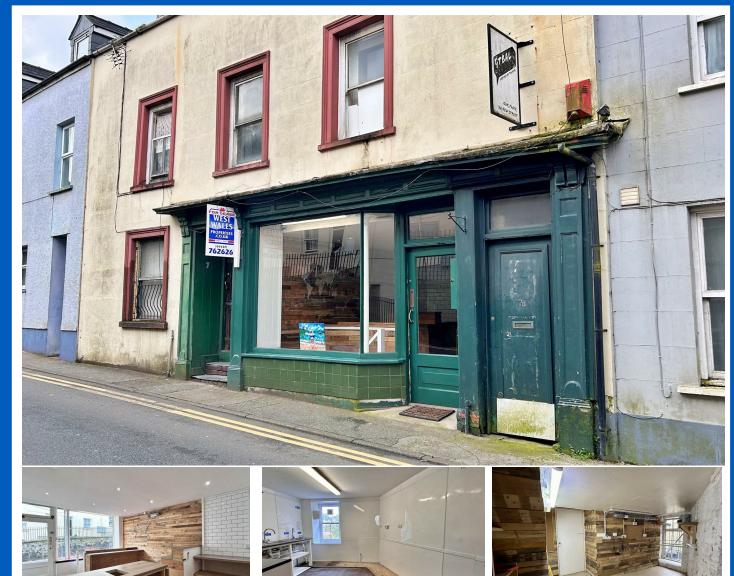

## 7a Dew Street, Haverfordwest, Pembrokeshire, SA61 1ST

- Shop Premises for Lease
- Well-Presented
- Electric Heating
- Previously: On/Off License

- Town Centre Location
- A3 Usage (Food & Drink)
- Set over 2 Floors

The Agent that goes the Extra Mile

Page 4 Page

An opportunity to lease a well-presented commercial A3 premises in a convenient location of the County Town of Haverfordwest.

Set over two floors, approximately 64 sqm, the layout of the premises briefly comprises; Front Shop, Kitchen, Back Room, stairs leading to the lower ground floor and briefly comprises; Restaurant, Conference Room, W/C, and Rear Stock Room, with secondary staircase leading up to the Kitchen area and double doors that lead to an external access.