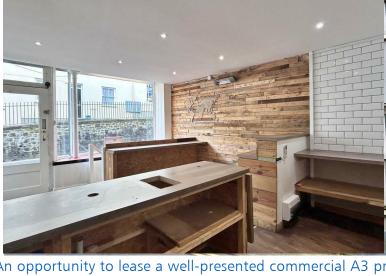

## 7a Dew Street, Haverfordwest, Pembrokeshire, SA61 1ST

- Shop Premises for Lease
- Well-Presented
- Electric Heating
- Previously: On/Off License

- Town Centre Location
- A3 Usage (Food & Drink)
- Set over 2 Floors

The Agent that goes the Extra Mile

Page 4 Page

An opportunity to lease a well-presented commercial A3 premises in a convenient location of the County Town of Haverfordwest.

Set over two floors, approximately 64 sqm, the layout of the premises briefly comprises; Front Shop, Kitchen, Back Room, stairs leading to the lower ground floor and briefly comprises; Restaurant, Conference Room, W/C, and Rear Stock Room, with secondary staircase leading up to the Kitchen area and double doors that lead to an external access.