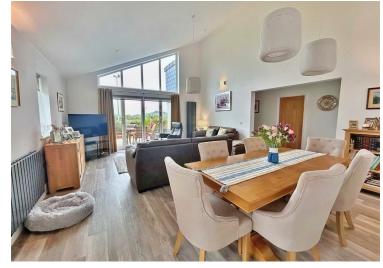

The Agent that goes the Extra Mile

A fantastic opportunity to acquire a detached, contemporary bungalow on the outskirts of the Cathedral City of St Davids with views over Carn Llidi that can be enjoyed from the comfort of the living room.

Accessed through a welcoming Entrance Hallway with modern composite door, the layout briefly comprises of a Lounge/Dining Room with a feature half-vaulted ceiling and bi-fold doors enjoying the views over Carn Llidi, a Kitchen equipped with fitted units, an oak work surface and integral appliances, a Utility Room with a doorway leading through to the Integral Garage. There are Four Double Bedrooms, one benefitting from En-Suite facilities, and a Family Bathroom with separate shower unit. There are two built-in cupboards and access to the loft provides further storage space. The property is served by double glazing and gas central heating.