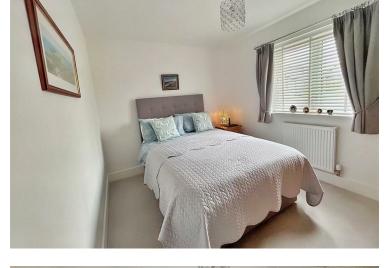

Accessed through a welcoming Entrance Hallway with modern composite door, the layout briefly comprises of a Lounge/Dining Room with a feature half-vaulted ceiling and bi-fold doors enjoying the views over Carn Llidi, a Kitchen equipped with fitted units, an oak work surface and integral appliances, a Utility Room with a doorway leading through to the Integral Garage. There are Four Double Bedrooms, one benefitting from En-Suite facilities, and a Family Bathroom with separate shower unit. There are two built-in cupboards and access to the loft provides further storage space. The property is served by double glazing and gas central heating.