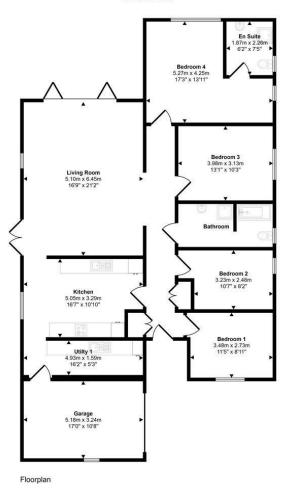

The Agent that goes the Extra Mile

A fantastic opportunity to acquire a detached, contemporary bungalow on the outskirts of the Cathedral City of St Davids with views over Carn Llidi that can be enjoyed from the comfort of the living room.

Externally, there is a block-paved driveway to the front of the property that provides ample off-road parking for up to 3 vehicles. To the rear there is an enclosed garden with patio areas and shed.

Viewing is highly recommended to appreciate the potential of this property!