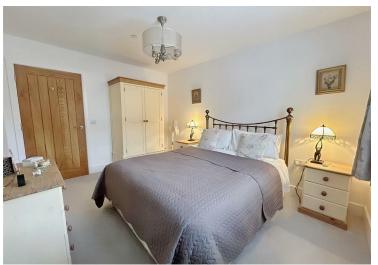

Accessed through a welcoming Entrance Hallway with modern composite door, the layout briefly comprises of a Lounge/Dining Room with a feature half-vaulted ceiling and bi-fold doors enjoying the views over Carn Llidi, a Kitchen equipped with fitted units, an oak work surface and integral appliances, a Utility Room with a doorway leading through to the Integral Garage. There are Four Double Bedrooms, one benefitting from En-Suite facilities, and a Family Bathroom with separate shower unit. There are two built-in cupboards and access to the loft provides further storage space. The property is served by double glazing and gas central heating.