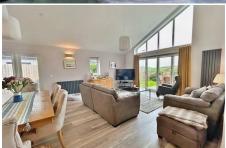

The Agent that goes the Extra Mile

A fantastic opportunity to acquire a detached, contemporary bungalow on the outskirts of the Cathedral City of St Davids with views over Carn Llidi that can be enjoyed from the comfort of the living room.

Accessed through a welcoming Entrance Hallway with modern composite door, the layout briefly comprises of a Lounge/Dining Room with a feature half-vaulted ceiling and bi-fold doors enjoying the views over Carn Llidi, a Kitchen equipped with fitted units, an oak work surface and integral appliances, a Utility Room with a doorway leading through to the Integral Garage. There are Four Double Bedrooms, one benefitting from En-Suite facilities, and a Family Bathroom with separate shower unit. There are two built-in cupboards and access to the loft provides further storage space. The property is served by double glazing and gas central heating.