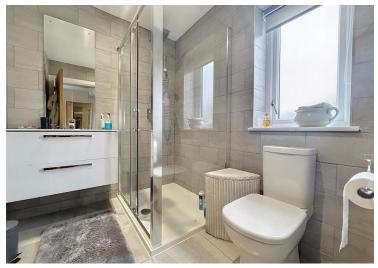

Accessed through a welcoming Entrance Hallway with modern composite door, the layout briefly comprises of a Lounge/Dining Room with a feature half-vaulted ceiling and bi-fold doors enjoying the views over Carn Llidi, a Kitchen equipped with fitted units, an oak work surface and integral appliances, a Utility Room with a doorway leading through to the Integral Garage. There are Four Double Bedrooms, one benefitting from En-Suite facilities, and a Family Bathroom with separate shower unit. There are two built-in cupboards and access to the loft provides further storage space. The property is served by double glazing and gas central heating.