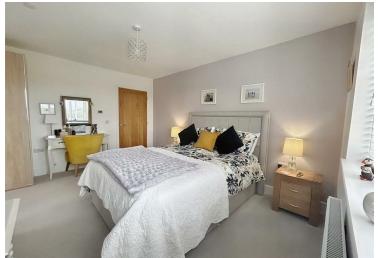

Accessed through a welcoming Entrance Hallway with modern composite door, the layout briefly comprises of a Lounge/Dining Room with a feature half-vaulted ceiling and bi-fold doors enjoying the views over Carn Llidi, a Kitchen equipped with fitted units, an oak work surface and integral appliances, a Utility Room with a doorway leading through to the Integral Garage. There are Four Double Bedrooms, one benefitting from En-Suite facilities, and a Family Bathroom with separate shower unit. There are two built-in cupboards and access to the loft provides further storage space. The property is served by double glazing and gas central heating.