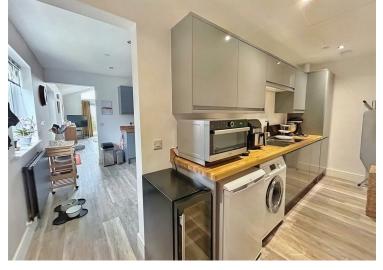

Accessed through a welcoming Entrance Hallway with modern composite door, the layout briefly comprises of a Lounge/Dining Room with a feature half-vaulted ceiling and bi-fold doors enjoying the views over Carn Llidi, a Kitchen equipped with fitted units, an oak work surface and integral appliances, a Utility Room with a doorway leading through to the Integral Garage. There are Four Double Bedrooms, one benefitting from En-Suite facilities, and a Family Bathroom with separate shower unit. There are two built-in cupboards and access to the loft provides further storage space. The property is served by double glazing and gas central heating.