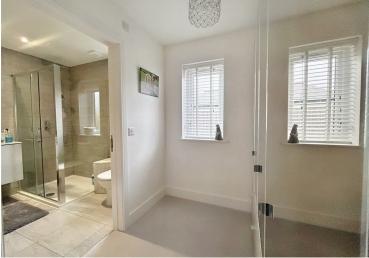

Accessed through a welcoming Entrance Hallway with modern composite door, the layout briefly comprises of a Lounge/Dining Room with a feature half-vaulted ceiling and bi-fold doors enjoying the views over Carn Llidi, a Kitchen equipped with fitted units, an oak work surface and integral appliances, a Utility Room with a doorway leading through to the Integral Garage. There are Four Double Bedrooms, one benefitting from En-Suite facilities, and a Family Bathroom with separate shower unit. There are two built-in cupboards and access to the loft provides further storage space. The property is served by double glazing and gas central heating.