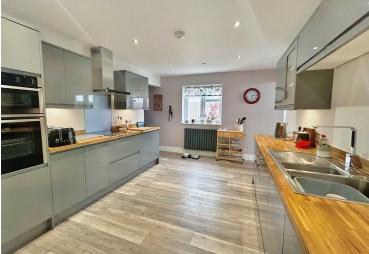

Accessed through a welcoming Entrance Hallway with modern composite door, the layout briefly comprises of a Lounge/Dining Room with a feature half-vaulted ceiling and bi-fold doors enjoying the views over Carn Llidi, a Kitchen equipped with fitted units, an oak work surface and integral appliances, a Utility Room with a doorway leading through to the Integral Garage. There are Four Double Bedrooms, one benefitting from En-Suite facilities, and a Family Bathroom with separate shower unit. There are two built-in cupboards and access to the loft provides further storage space. The property is served by double glazing and gas central heating.