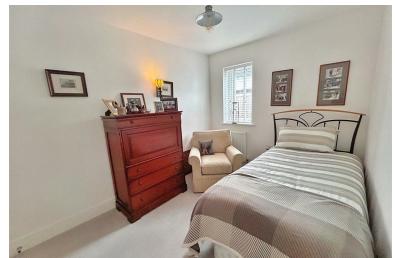

Accessed through a welcoming Entrance Hallway with modern composite door, the layout briefly comprises of a Lounge/Dining Room with a feature half-vaulted ceiling and bi-fold doors enjoying the views over Carn Llidi, a Kitchen equipped with fitted units, an oak work surface and integral appliances, a Utility Room with a doorway leading through to the Integral Garage. There are Four Double Bedrooms, one benefitting from En-Suite facilities, and a Family Bathroom with separate shower unit. There are two built-in cupboards and access to the loft provides further storage space. The property is served by double glazing and gas central heating.