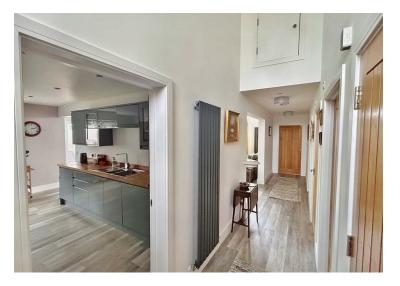

Accessed through a welcoming Entrance Hallway with modern composite door, the layout briefly comprises of a Lounge/Dining Room with a feature half-vaulted ceiling and bi-fold doors enjoying the views over Carn Llidi, a Kitchen equipped with fitted units, an oak work surface and integral appliances, a Utility Room with a doorway leading through to the Integral Garage. There are Four Double Bedrooms, one benefitting from En-Suite facilities, and a Family Bathroom with separate shower unit. There are two built-in cupboards and access to the loft provides further storage space. The property is served by double glazing and gas central heating.