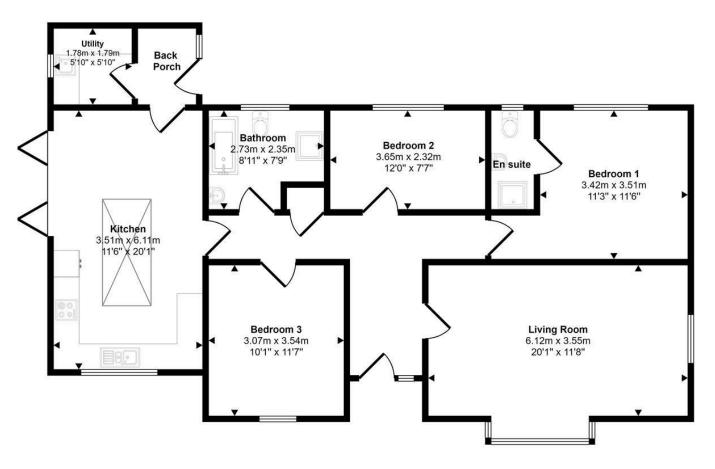

## Approx Gross Internal Area 109 sq m / 1175 sq ft

#### Floorplan

This floorplan is only for illustrative purposes and is not to scale. Measurements of rooms, doors, windows, and any items are approximate and no responsibility is taken for any error, omission or mis-statement. Icons of items such as bathroom suites are representations only and may not look like the real items. Made with Made Snappy 360.