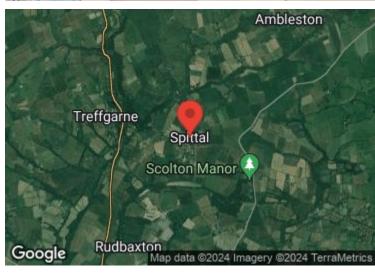

Viewing is highly recommended!

The much sought after village of Spittal is a thriving community, with a church, public house, and primary school with an excellent local reputation. Spittal is some four miles north east of Haverfordwest, and just one mile from the A40. The glorious Pembrokeshire coastline and the Preseli Hills are within easy reach, and form part of the National Park, an area of outstanding natural beauty. Also close by is Scolton Manor, and Llys Y Fran Reservoir and Country Park.

#### **DIRECTIONS**

From our office in Haverfordwest, proceed to the Safeway Roundabout and take the A40 towards Fishguard. Turn right for Spittal at the Corner Piece Pub, turning right at the next Crossroads and follow the road into Spittal. Turn left into the village centre, and the property will be found on your right hand side as denoted by our For Sale sign. What3Words: conductor.sublet.titles