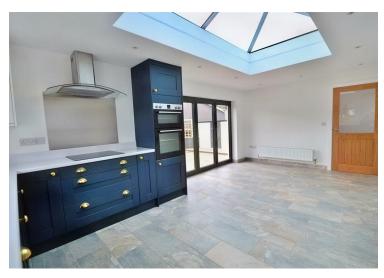

The Agent that goes the Extra Mile

Page 4

A fantastic opportunity to purchase a newly renovated, beautifully presented detached bungalow, overlooking the village green in the popular village of Spittal. The contemporary layout of the property briefly comprises: entrance porch, hallway, living room, three double bedrooms, en suite with shower, family bathroom with bath and double shower, utility room, kitchen diner with coloured wood effect modern wall and base units with various integrated appliances, bifolding doors leading out to a sizable patio area.