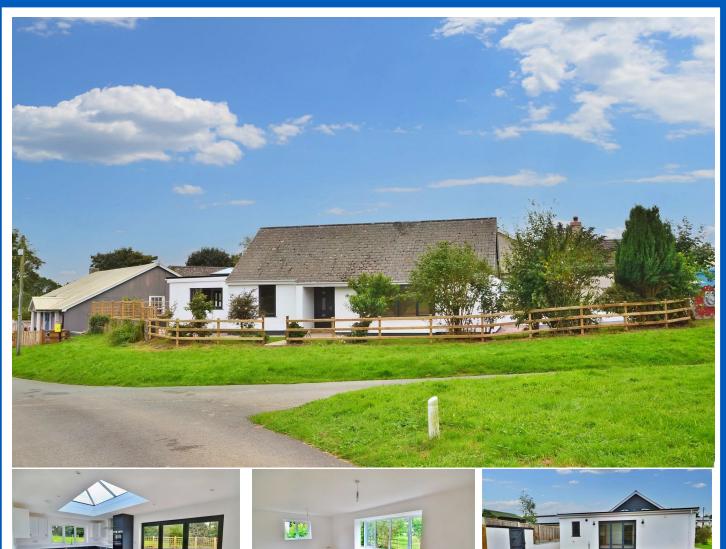

## Clereview Spittal, Haverfordwest, Pembrokeshire, SA62 5QT

- Beautifully Presented Detached **Bungalow**
- Popular Village Location
- Garden To Front And Side
- Double Glazing
- Gas Central Heating

- Three Double Bedrooms
- · Recently Renovated
- Overlooking Village Green
- Off Road Parking
- EPC Rating: D

The Agent that goes the Extra Mile

Page 4

A fantastic opportunity to purchase a newly renovated, beautifully presented detached bungalow, overlooking the village green in the popular village of Spittal. The contemporary layout of the property briefly comprises: entrance porch, hallway, living room, three double bedrooms, en suite with shower, family bathroom with bath and double shower, utility room, kitchen diner with coloured wood effect modern wall and base units with various integrated appliances, bifolding doors leading out to a sizable patio area.

Externally the property offers a gated driveway with parking for approximately three cars, a lawn garden to the front and a patio area to the rear boasting views over the green. The property benefits from UPVC double glazing and gas fired central heating, with the added bonus of no onward chain.