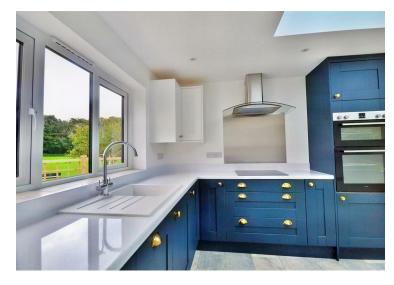

The Agent that goes the Extra Mile

Page 4

A fantastic opportunity to purchase a newly renovated, beautifully presented detached bungalow, overlooking the village green in the popular village of Spittal. The contemporary layout of the property briefly comprises: entrance porch, hallway, living room, three double bedrooms, en suite with shower, family bathroom with bath and double shower, utility room, kitchen diner with coloured wood effect modern wall and base units with various integrated appliances, bifolding doors leading out to a sizable patio area.