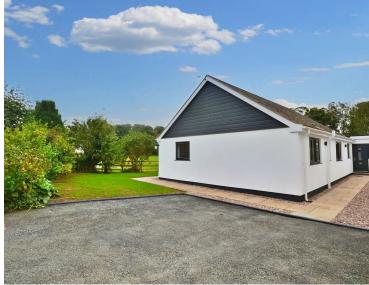

## Clereview Spittal, Haverfordwest, Pembrokeshire, SA62 5QT

- Beautifully Presented Detached **Bungalow**
- Popular Village Location
- Garden To Front And Side
- Double Glazing
- Gas Central Heating

- Three Double Bedrooms
- · Recently Renovated
- Overlooking Village Green
- Off Road Parking
- EPC Rating: D

The Agent that goes the Extra Mile

Page 4

A fantastic opportunity to purchase a newly renovated, beautifully presented detached bungalow, overlooking the village green in the popular village of Spittal. The contemporary layout of the property briefly comprises: entrance porch, hallway, living room, three double bedrooms, en suite with shower, family bathroom with bath and double shower, utility room, kitchen diner with coloured wood effect modern wall and base units with various integrated appliances, bifolding doors leading out to a sizable patio area.

Externally the property offers a gated driveway with parking for approximately three cars, a lawn garden to the front and a patio area to the rear boasting views over the green. The property benefits from UPVC double glazing and gas fired central heating, with the added bonus of no onward chain.