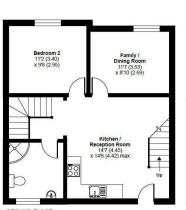

## 15 & 15a / 17 & 17a Cartlett, Haverfordwest, Pembrokeshire, SA61 2LH

- Investment Opportunity
- Four Self Contained Apartments
- Close To Town Centre
- Tenants In Situation
- Gardens To Rear

- Freehold Purchase Of Apartment Block
- Three x 2 Beds and One x 3 Bed
- Walking Distance To Train Station
- Approximately 8.19% Yield
- EPC Ratings: C/D/D/D

Celebrating 30 Years of Business

The Agent that goes the Extra Mile

Page 4

A rare opportunity to purchase the freehold title of a block of flats in the convenient location of Cartlett, within walking distance of Haverfordwest town centre, supermarkets, and public transport links. The building consists of Four self-contained units holding a share of the freehold each, three two-bedroomed flats and one three-bedroomed flat, all offering comfortable living accommodation and will be sold with tenants in situation, making it the ideal purchase for an investment buyer to receive immediate revenue (currently receiving approximately an 8.19% yield). To the rear of the property are external patio and garden areas individually serving each unit.