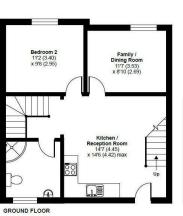

## 15 & 15a / 17 & 17a Cartlett, Haverfordwest, Pembrokeshire, SA61 2LH

- Investment Opportunity
- Four Self Contained Apartments
- Close To Town Centre
- Tenants In Situation
- Gardens To Rear

- Freehold Purchase Of Apartment Block
- Three x 2 Beds and One x 3 Bed
- Walking Distance To Train Station
- Approximately 8.19% Yield
- EPC Ratings: C/D/D/D

Celebrating 30 Years of Business

The Agent that goes the Extra Mile

Page 4

A rare opportunity to purchase the freehold title of a block of flats in the convenient location of Cartlett, within walking distance of Haverfordwest town centre, supermarkets, and public transport links. The building consists of Four self-contained units holding a share of the freehold each, three two-bedroomed flats and one three-bedroomed flat, all offering comfortable living accommodation and will be sold with tenants in situation, making it the ideal purchase for an investment buyer to receive immediate revenue (currently receiving approximately an 8.19% yield). To the rear of the property are external patio and garden areas individually serving each unit.