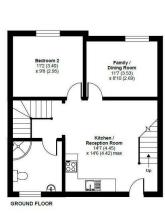

## 15 & 15a / 17 & 17a Cartlett, Haverfordwest, Pembrokeshire, SA61 2LH

- Investment Opportunity
- Four Self Contained Apartments
- Close To Town Centre
- Tenants In Situation
- Gardens To Rear

- Freehold Purchase Of Apartment Block
- Three x 2 Beds and One x 3 Bed
- Walking Distance To Train Station
- Approximately 8.19% Yield
- EPC Ratings: C/D/D/D

Celebrating 30 Years of Business

The Agent that goes the Extra Mile

Page 4

A rare opportunity to purchase the freehold title of a block of flats in the convenient location of Cartlett, within walking distance of Haverfordwest town centre, supermarkets, and public transport links. The building consists of Four self-contained units holding a share of the freehold each, three two-bedroomed flats and one three-bedroomed flat, all offering comfortable living accommodation and will be sold with tenants in situation, making it the ideal purchase for an investment buyer to receive immediate revenue (currently receiving approximately an 8.19% yield). To the rear of the property are external patio and garden areas individually serving each unit.