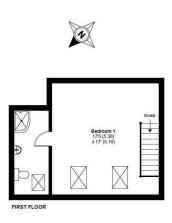

## 15 & 15a / 17 & 17a Cartlett, Haverfordwest, Pembrokeshire, SA61 2LH

- Investment Opportunity
- Four Self Contained Apartments
- Close To Town Centre
- Tenants In Situation
- Gardens To Rear

- Freehold Purchase Of Apartment Block
- Three x 2 Beds and One x 3 Bed
- Walking Distance To Train Station
- Approximately 8.19% Yield
- EPC Ratings: C/D/D/D

Celebrating 30 Years of Business

The Agent that goes the Extra Mile

Page 4

A rare opportunity to purchase the freehold title of a block of flats in the convenient location of Cartlett, within walking distance of Haverfordwest town centre, supermarkets, and public transport links. The building consists of Four self-contained units holding a share of the freehold each, three two-bedroomed flats and one three-bedroomed flat, all offering comfortable living accommodation and will be sold with tenants in situation, making it the ideal purchase for an investment buyer to receive immediate revenue (currently receiving approximately an 8.19% yield). To the rear of the property are external patio and garden areas individually serving each unit.