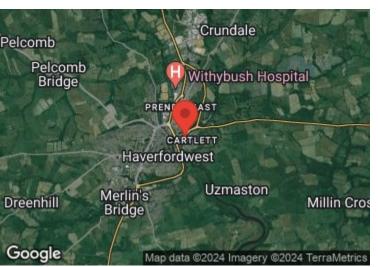

### **DIRECTIONS**

From our Haverfordwest office proceed in the direction of Salutation Square and at the roundabout take the 2nd exit, briefly onto the A40. Take the right-hand turn onto Cartlett. Turn immediately right and the property will be found on the left-hand side. What 3 Words: woods.tops.pens