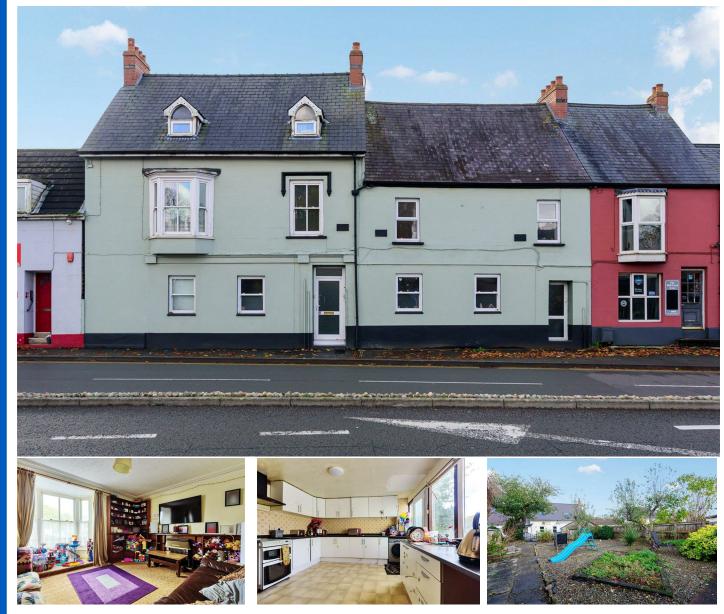

## 15 & 15a / 17 & 17a Cartlett, Haverfordwest, Pembrokeshire, SA61 2LH

- Investment Opportunity
- Four Self Contained Apartments
- Close To Town Centre
- Tenants In Situation
- Gardens To Rear

- Freehold Purchase Of Apartment Block
- Three x 2 Beds and One x 3 Bed
- Walking Distance To Train Station
- Approximately 8.19% Yield
- EPC Ratings: C/D/D/D

Celebrating 30 Years of Business

The Agent that goes the Extra Mile

Page 4

A rare opportunity to purchase the freehold title of a block of flats in the convenient location of Cartlett, within walking distance of Haverfordwest town centre, supermarkets, and public transport links. The building consists of Four self-contained units holding a share of the freehold each, three two-bedroomed flats and one three-bedroomed flat, all offering comfortable living accommodation and will be sold with tenants in situation, making it the ideal purchase for an investment buyer to receive immediate revenue (currently receiving approximately an 8.19% yield). To the rear of the property are external patio and garden areas individually serving each unit.