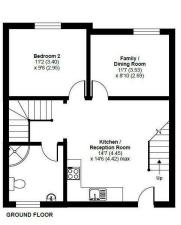

## 15 & 15a / 17 & 17a Cartlett, Haverfordwest, Pembrokeshire, SA61 2LH

- Investment Opportunity
- Four Self Contained Apartments
- Close To Town Centre
- Tenants In Situation
- Gardens To Rear

- Freehold Purchase Of Apartment Block
- Three x 2 Beds and One x 3 Bed
- Walking Distance To Train Station
- Approximately 8.19% Yield
- EPC Ratings: C/D/D/D

Celebrating 30 Years of Business

The Agent that goes the Extra Mile

Page 4

A rare opportunity to purchase the freehold title of a block of flats in the convenient location of Cartlett, within walking distance of Haverfordwest town centre, supermarkets, and public transport links. The building consists of Four self-contained units holding a share of the freehold each, three two-bedroomed flats and one three-bedroomed flat, all offering comfortable living accommodation and will be sold with tenants in situation, making it the ideal purchase for an investment buyer to receive immediate revenue (currently receiving approximately an 8.19% yield). To the rear of the property are external patio and garden areas individually serving each unit.