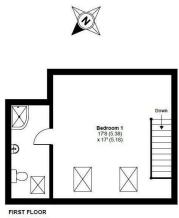

## 15 & 15a / 17 & 17a Cartlett, Haverfordwest, Pembrokeshire, SA61 2LH

- Investment Opportunity
- Four Self Contained Apartments
- Close To Town Centre
- Tenants In Situation
- Gardens To Rear

- Freehold Purchase Of Apartment Block
- Three x 2 Beds and One x 3 Bed
- Walking Distance To Train Station
- Approximately 8.19% Yield
- EPC Ratings: C/D/D/D

Celebrating 30 Years of Business

The Agent that goes the Extra Mile

Page 4

A rare opportunity to purchase the freehold title of a block of flats in the convenient location of Cartlett, within walking distance of Haverfordwest town centre, supermarkets, and public transport links. The building consists of Four self-contained units holding a share of the freehold each, three two-bedroomed flats and one three-bedroomed flat, all offering comfortable living accommodation and will be sold with tenants in situation, making it the ideal purchase for an investment buyer to receive immediate revenue (currently receiving approximately an 8.19% yield). To the rear of the property are external patio and garden areas individually serving each unit.