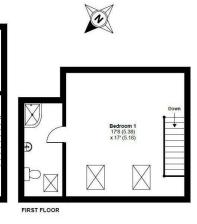

## 15 & 15a / 17 & 17a Cartlett, Haverfordwest, Pembrokeshire, SA61 2LH

- Investment Opportunity
- Four Self Contained Apartments
- Close To Town Centre
- Tenants In Situation
- Gardens To Rear

- Freehold Purchase Of Apartment Block
- Three x 2 Beds and One x 3 Bed
- Walking Distance To Train Station
- Approximately 8.19% Yield
- EPC Ratings: C/D/D/D

Celebrating 30 Years of Business

The Agent that goes the Extra Mile

Page 4

A rare opportunity to purchase the freehold title of a block of flats in the convenient location of Cartlett, within walking distance of Haverfordwest town centre, supermarkets, and public transport links. The building consists of Four self-contained units holding a share of the freehold each, three two-bedroomed flats and one three-bedroomed flat, all offering comfortable living accommodation and will be sold with tenants in situation, making it the ideal purchase for an investment buyer to receive immediate revenue (currently receiving approximately an 8.19% yield). To the rear of the property are external patio and garden areas individually serving each unit.