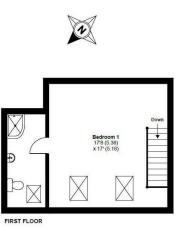

## 15 & 15a / 17 & 17a Cartlett, Haverfordwest, Pembrokeshire, SA61 2LH

- Investment Opportunity
- Four Self Contained Apartments
- Close To Town Centre
- Tenants In Situation
- Gardens To Rear

- Freehold Purchase Of Apartment Block
- Three x 2 Beds and One x 3 Bed
- Walking Distance To Train Station
- Approximately 8.19% Yield
- EPC Ratings: C/D/D/D

Celebrating 30 Years of Business

The Agent that goes the Extra Mile

Page 4

A rare opportunity to purchase the freehold title of a block of flats in the convenient location of Cartlett, within walking distance of Haverfordwest town centre, supermarkets, and public transport links. The building consists of Four self-contained units holding a share of the freehold each, three two-bedroomed flats and one three-bedroomed flat, all offering comfortable living accommodation and will be sold with tenants in situation, making it the ideal purchase for an investment buyer to receive immediate revenue (currently receiving approximately an 8.19% yield). To the rear of the property are external patio and garden areas individually serving each unit.