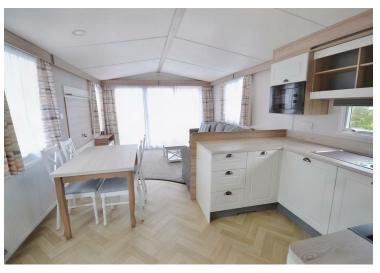

This fabulous property offers spacious and welcoming accommodation, and briefly comprises a stylish and modern open plan kitchen, with a selection of contemporary wall and base units, complimentary work surfaces and integrated fridge/freezer and microwave, lounge/dining area with patio doors out onto the decking, a Master Bedroom with fitted wardrobe and En-Suite, a Twin Room, and a Shower Room.