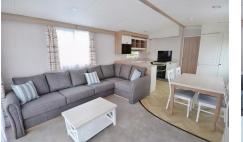

This fabulous property offers spacious and welcoming accommodation, and briefly comprises a stylish and modern open plan kitchen, with a selection of contemporary wall and base units, complimentary work surfaces and integrated fridge/freezer and microwave, lounge/dining area with patio doors out onto the decking, a Master Bedroom with fitted wardrobe and En-Suite, a Twin Room, and a Shower Room.