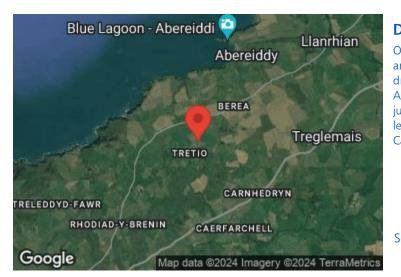

#### DIRECTIONS

On leaving Fishguard office, continue out of Fishguard towards Goodwick, and take the road to St Davids. Continue on this road into Croesgoch, drive through the village, take the turning right signposted Tretio and Abereiddy. Continue on this road for some time until you reach a tjunction. Take the turning left to Berea. Continue on this road, then turn left signposted Tretio. Follow the road until you reach Tretio Caravan & Camping Site. What3Words: crumble,kickers.excellent.