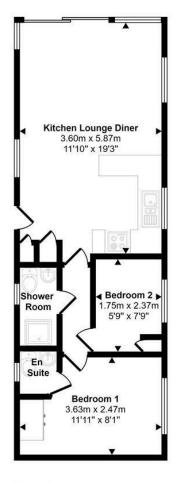

Floorplan

This floorplan is only for illustrative purposes and is not to scale. Measurements of rooms, doors, windows, and any items are approximate and no responsibility is taken for any error, omission or mis-statement. Icons of items such as bathroom suites are representations only and may not look like the real items. Made with Made Snappy 360.

This fabulous property offers spacious and welcoming accommodation, and briefly comprises a stylish and modern open plan kitchen, with a selection of contemporary wall and base units, complimentary work surfaces and integrated fridge/freezer and microwave, lounge/dining area with patio doors out onto the decking, a Master Bedroom with fitted wardrobe and En-Suite, a Twin Room, and a Shower Room.