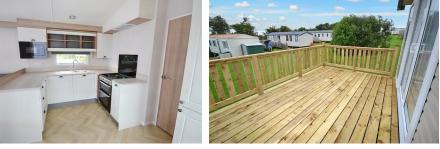

This fabulous property offers spacious and welcoming accommodation, and briefly comprises a stylish and modern open plan kitchen, with a selection of contemporary wall and base units, complimentary work surfaces and integrated fridge/freezer and microwave, lounge/dining area with patio doors out onto the decking, a Master Bedroom with fitted wardrobe and En-Suite, a Twin Room, and a Shower Room.