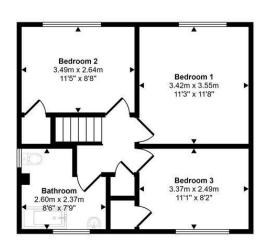

## Approx Gross Internal Area 106 sq m / 1146 sq ft

First Floor Approx 43 sq m / 467 sq ft

Ground Floor Approx 63 sq m / 679 sq ft

This floorplan is only for illustrative purposes and is not to scale. Measurements of rooms, doors, windows, and any items are approximate and no responsibility is taken for any error, omission or mis-statement. Icons of items such as bathroom suites are representations only and may not look like the real items. Made with Made Snappy 360.

• Village Location Downstairs Office/Study • Off Road Parking • Conservatory To Rear • EPC Rating: D

f

\*\* VIRTUAL VIEWING \*\*

A very well presented detached house located on a residential cul-de-sac in the sought after village of Crundale. The accommodation briefly comprises; modern, fitted Kitchen with a selection of wall and base units, Utility Room, Study (which could be used as an extra bedroom), Lounge with feature fireplace and Conservatory on the Ground Floor. Stairs lead up to Three Double Bedrooms and a Family Sized Bathroom on the First Floor. The property benefits from Double Glazing and Oil Central Heating.