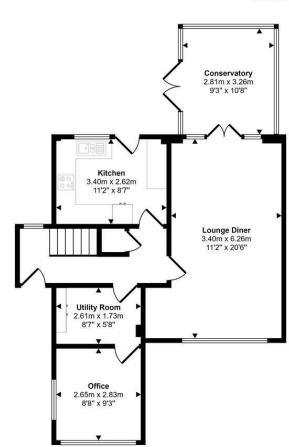

## Approx Gross Internal Area 106 sq m / 1146 sq ft

First Floor Approx 43 sq m / 467 sq ft

Ground Floor Approx 63 sq m / 679 sq ft

This floorplan is only for illustrative purposes and is not to scale. Measurements of rooms, doors, windows, and any items are approximate and no responsibility is taken for any error, omission or mis-statement. Icons of items such as bathroom suites are representations only and may not look like the real items. Made with Made Snappy 360.

• Village Location Downstairs Office/Study • Off Road Parking • Conservatory To Rear • EPC Rating: D

f

\*\* VIRTUAL VIEWING \*\*

A very well presented detached house located on a residential cul-de-sac in the sought after village of Crundale. The accommodation briefly comprises; modern, fitted Kitchen with a selection of wall and base units, Utility Room, Study (which could be used as an extra bedroom), Lounge with feature fireplace and Conservatory on the Ground Floor. Stairs lead up to Three Double Bedrooms and a Family Sized Bathroom on the First Floor. The property benefits from Double Glazing and Oil Central Heating.