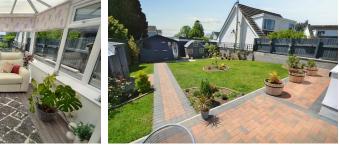

Externally; To the front is off-road parking on the driveway with a garden which is laid to lawn. Gated side access leading to the nicely manicured rear garden, laid to lawn with decking and patio areas, two timber sheds and secure fencing. Views can be enjoyed from the upstairs rear facing bedrooms.