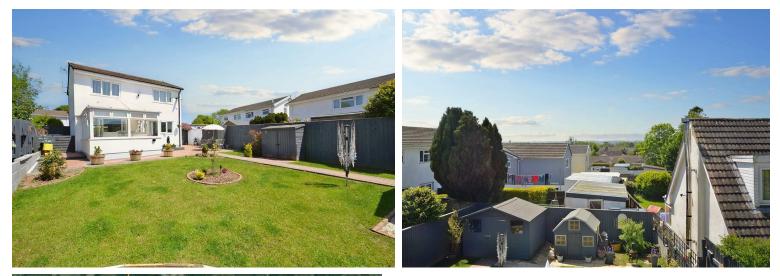

Externally; To the front is off-road parking on the driveway with a garden which is laid to lawn. Gated side access leading to the nicely manicured rear garden, laid to lawn with decking and patio areas, two timber sheds and secure fencing. Views can be enjoyed from the upstairs rear facing bedrooms.