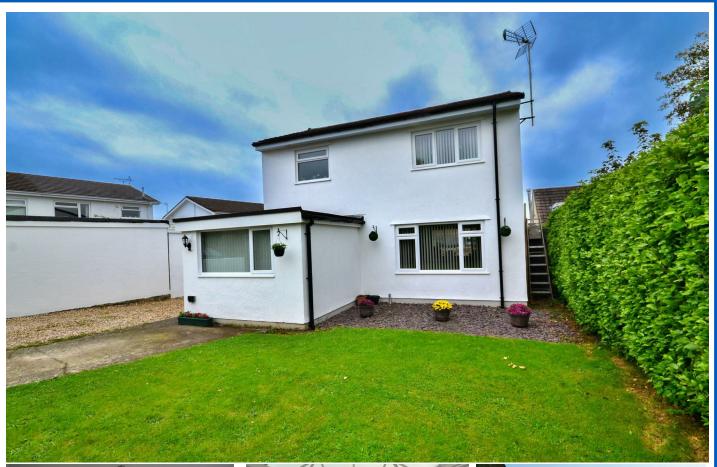

### 39 St. Leonards Avenue, Crundale, Haverfordwest, Pembrokeshire, SA62

- Detached House
- Three Double Bedrooms
- Very Well Presented
- Front and Rear Gardens
- Double Glazing and Oil Heating

• Village Location Downstairs Office/Study • Off Road Parking • Conservatory To Rear • EPC Rating: D

f

\*\* VIRTUAL VIEWING \*\*

A very well presented detached house located on a residential cul-de-sac in the sought after village of Crundale. The accommodation briefly comprises; modern, fitted Kitchen with a selection of wall and base units, Utility Room, Study (which could be used as an extra bedroom), Lounge with feature fireplace and Conservatory on the Ground Floor. Stairs lead up to Three Double Bedrooms and a Family Sized Bathroom on the First Floor. The property benefits from Double Glazing and Oil Central Heating.

Externally; To the front is off-road parking on the driveway with a garden which is laid to lawn. Gated side access leading to the nicely manicured rear garden, laid to lawn with decking and patio areas, two timber sheds and secure fencing. Views can be enjoyed from the upstairs rear facing bedrooms.