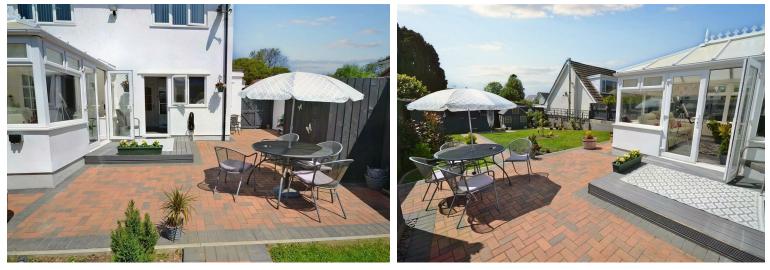

Externally; To the front is off-road parking on the driveway with a garden which is laid to lawn. Gated side access leading to the nicely manicured rear garden, laid to lawn with decking and patio areas, two timber sheds and secure fencing. Views can be enjoyed from the upstairs rear facing bedrooms.