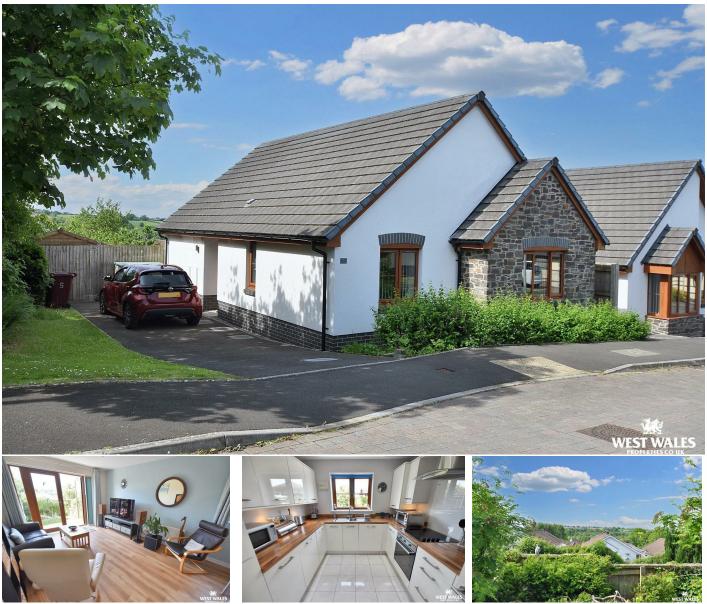

## 5 Newton Heights, Kilgetty, Pembrokeshire, SA68 0ZB

- Detached Bungalow
- Driveway Parking
- Very Well Presented
- Close To Amenities
- Gas Central Heating

- Two Double Bedrooms • Lovely Views • Garden To Rear • Open Plan Lounge/Diner
- EPC Rating: B

Welcome to 5 Newton Heights, a very well presented detached bungalow located in a sought after cul-de-sac close to amenities in Kilgetty. The layout of the property briefly comprises of an entrance hall, kitchen fitted with modern base and eye level units, open plan lounge/diner, two double bedrooms and a bathroom with a separate shower unit. The property is served by gas central heating and double glazing, and is built with a modern timber frame construction. Decorated with neutral tones, the property has been very well maintained throughout.

Externally, a driveway to the front provides off road parking for two cars, with double gates leading to the rear garden, which has a garden shed, decked seating area, lawn and bedding areas. Lovely views can be enjoyed to the South and East, of the surrounding countryside and of Begelly church.