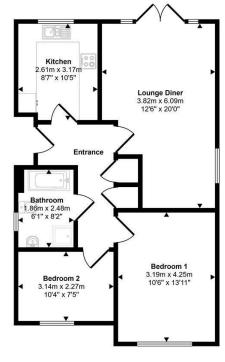

Approx Gross Internal Area 65 sq m / 696 sq ft

The Agent that goes the Extra Mile

Floorplan

This floorplan is only for illustrative purposes and is not to scale. Measurements of rooms, doors, windows, and any items are app and no responsibility is taken for any error, omission or mis-statement. Icons of items such as bathroom suites are representation may not look like thre real items. Made with Made Snappy 360.

- Two Double Bedrooms • Lovely Views • Garden To Rear • Open Plan Lounge/Diner
- EPC Rating: B

Welcome to 5 Newton Heights, a very well presented detached bungalow located in a sought after cul-de-sac close to amenities in Kilgetty. The layout of the property briefly comprises of an entrance hall, kitchen fitted with modern base and eye level units, open plan lounge/diner, two double bedrooms and a bathroom with a separate shower unit. The property is served by gas central heating and double glazing, and is built with a modern timber frame construction. Decorated with neutral tones, the property has been very well maintained throughout.