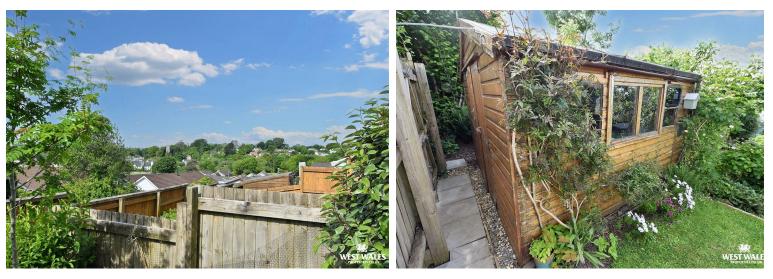

Externally, a driveway to the front provides off road parking for two cars, with double gates leading to the rear garden, which has a garden shed, decked seating area, lawn and bedding areas. Lovely views can be enjoyed to the South and East, of the surrounding countryside and of Begelly church.