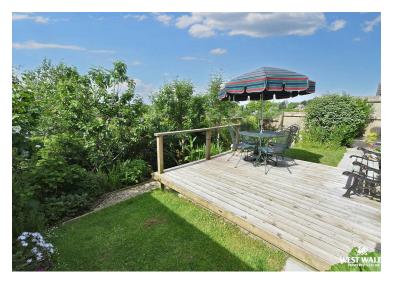

Externally, a driveway to the front provides off road parking for two cars, with double gates leading to the rear garden, which has a garden shed, decked seating area, lawn and bedding areas. Lovely views can be enjoyed to the South and East, of the surrounding countryside and of Begelly church.