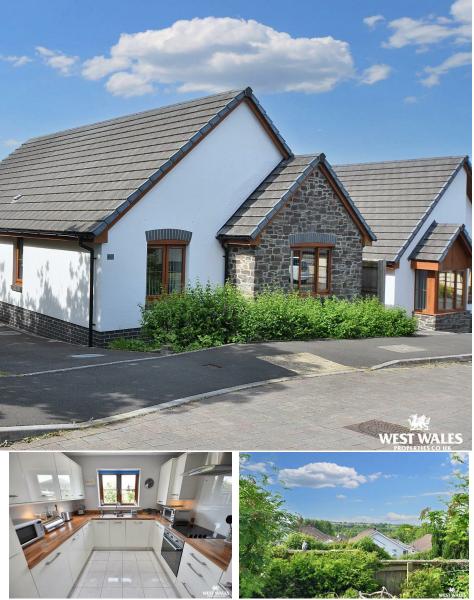

## 5 Newton Heights, Kilgetty, Pembrokeshire, SA68 0ZB

- Detached Bungalow
- Driveway Parking
- Very Well Presented
- Close To Amenities
- Gas Central Heating

- Two Double Bedrooms • Lovely Views • Garden To Rear • Open Plan Lounge/Diner
- EPC Rating: B

Welcome to 5 Newton Heights, a very well presented detached bungalow located in a sought after cul-de-sac close to amenities in Kilgetty. The layout of the property briefly comprises of an entrance hall, kitchen fitted with modern base and eye level units, open plan lounge/diner, two double bedrooms and a bathroom with a separate shower unit. The property is served by gas central heating and double glazing, and is built with a modern timber frame construction. Decorated with neutral tones, the property has been very well maintained throughout.

Externally, a driveway to the front provides off road parking for two cars, with double gates leading to the rear garden, which has a garden shed, decked seating area, lawn and bedding areas. Lovely views can be enjoyed to the South and East, of the surrounding countryside and of Begelly church.