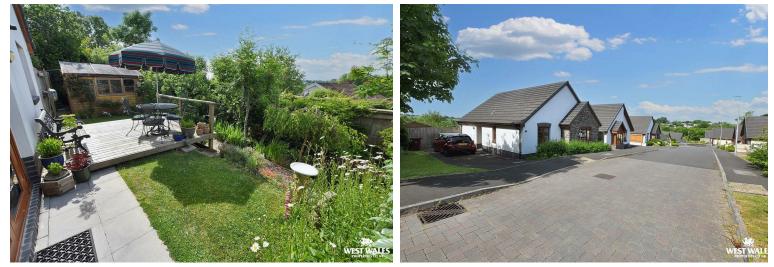

Externally, a driveway to the front provides off road parking for two cars, with double gates leading to the rear garden, which has a garden shed, decked seating area, lawn and bedding areas. Lovely views can be enjoyed to the South and East, of the surrounding countryside and of Begelly church.