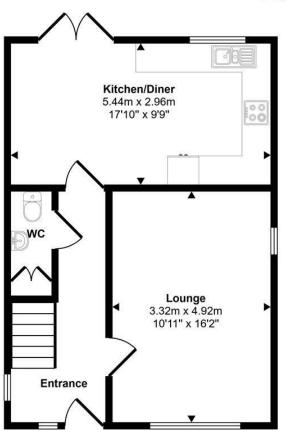

## Approx Gross Internal Area 87 sq m / 935 sq ft

Ground Floor Approx 44 sq m / 469 sq ft First Floor Approx 43 sq m / 466 sq ft

This floorplan is only for illustrative purposes and is not to scale. Measurements of rooms, doors, windows, and any items are approximate and no responsibility is taken for any error, omission or mis-statement. Icons of items such as bathroom suites are representations only and may not look like the real items. Made with Made Snappy 360.

**Entrance Hallway** 

Cloakroom

Lounge

Kitchen/Diner

**FIRST FLOOR** 

Landing

**Bedroom** 

**En-suite** 