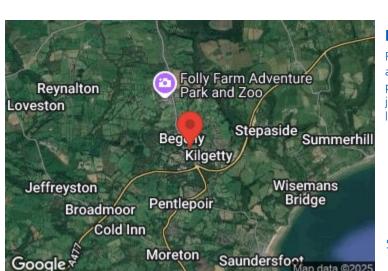

Kilgetty/Begelly is a sought after area north of Saundersfoot. The village boasts shops, garage, pub and restaurant. The village is five miles from the cosmopolitan town of Narberth and has various attractions within short distance including Bluestone, Folly Farm and Oakwood Theme park. Kilgetty/Begelly is within three miles of the famous beaches of Saundersfoot and Tenby. Local bus services run between Kilgetty and the surrounding area. There are a choice of schools in the local area providing choice for your children's education. For more information visit www.visitpembrokeshire.com

#### **DIRECTIONS**

From Narberth take the A478 towards Tenby passing through Templeton and into Begelly. Continue along passing the Church on the right, proceed approximately 300 yards until reaching Park Gardens on the left ( just before the Shell petrol garage). Turn into Park Gardens and then turn left where number 23 can be found on the right hand side.