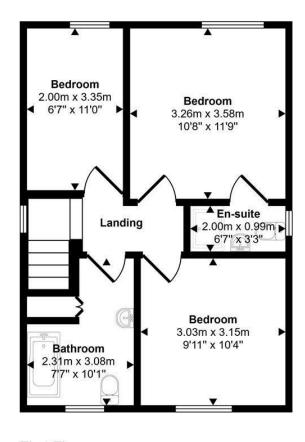

## Approx Gross Internal Area 87 sq m / 935 sq ft

Ground Floor Approx 44 sq m / 469 sq ft First Floor Approx 43 sq m / 466 sq ft

This floorplan is only for illustrative purposes and is not to scale. Measurements of rooms, doors, windows, and any items are approximate and no responsibility is taken for any error, omission or mis-statement. Icons of items such as bathroom suites are representations only and may not look like the real items. Made with Made Snappy 360.

**Bedroom** 

**Bedroom** 

**Bathroom** 