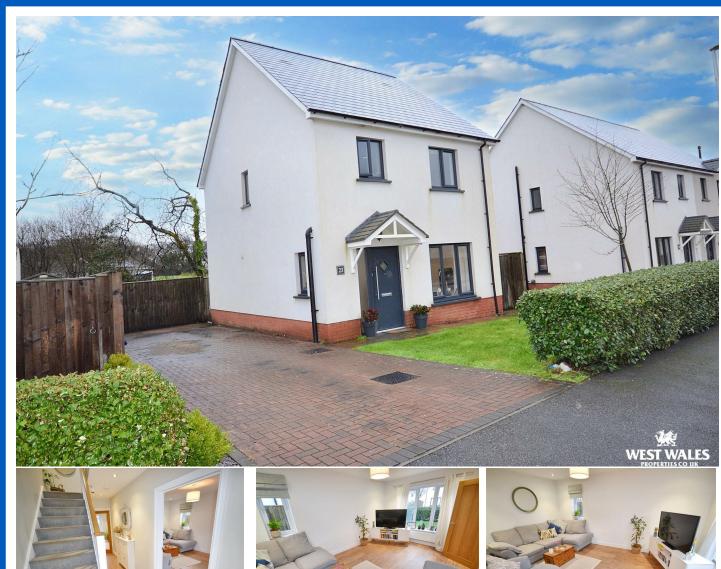

## 23 Park Gardens, Begelly, Kilgetty, Pembrokeshire, SA68 0AA

- Detached House
- Master En-suite
- Front & Rear Gardens
- **Close To Amenities**
- Gas Central Heating

- Three Bedrooms
- · Beautifully Presented
- Driveway Parking
- Coastal Location
- EPC Rating: B

## Offers In The Region Of £300,000

COMPUTER-LINKED OFFICES THROUGHOUT WEST WALES and Associated office in Mayfair, London

Nat West Chambers, Tudor Square, Tenby, Pembrokeshire, SA70 7AJ EMAIL: tenby@westwalesproperties.co.uk TELEPHONE: 01834 845584

The Agent that goes the Extra Mile

Page 4

\*\*\*VIRTUAL TOUR AVAILABLE\*\*\*\* EARLY VIEWING RECOMMENDED...Situated in the popular location of Begelly providing everyday amenities and necessities and short drive to local beaches this beautifully presented detached house offers spacious family accommodation and has been built to a high specification with quality fixtures and fittings that briefly comprises: Entrance Hallway, cloakroom, lounge, kitchen/diner, three bedrooms (Master en-suite) and bathroom. Externally: Nicely maintained front and rear gardens and driveway parking.