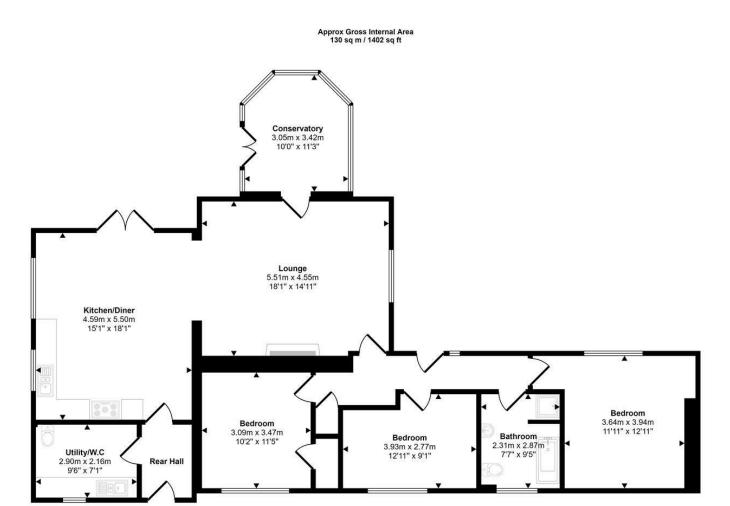

Floorplan

This floorplan is only for illustrative purposes and is not to scale. Measurements of rooms, doors, windows, and any items are approxing and no responsibility is taken for any error, omission or mis-statement. Icons of items such as bathroom suites are representations only may not look like the real items. Made with Made Snappy 360.

**Entrance Hallway** 

Lounge

**Conservatory** 

Kltchen/Diner

**Utility Room/W.C** 

**Bedroom** 

**Bedroom** 

**Bedroom** 

**Bathroom** 

## **Rear Hallway**