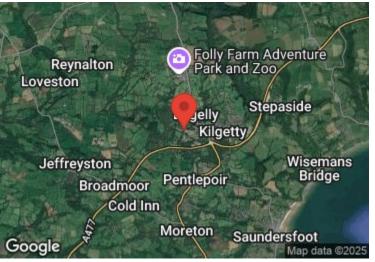

Early viewing is highly recommended to appreciate this delightful home.

Kilgetty/Begelly is a sought after area north of Saundersfoot. The village boasts shop, garage, pub and restaurant. The village is five miles from the cosmopolitan town of Narberth and has various attractions within short distance including Bluestone, Folly Farm and Oakwood Theme park. Kilgetty/Begelly is within three miles of the famous beaches of Saundersfoot and Tenby. Local bus services run between Kilgetty and the surrounding area. There are a choice of schools in the local area providing choice for your children's education. For more information visit www.visitpembrokeshire.com

# **DIRECTIONS**

From Narberth take the road signposted to Tenby passing through Templeton, Folly Farm and Manion Lodge Hotel. Take the next right into Parsonage Lane (by the Church, sharp left hand bend) and continue along the lane until reaching the property on the left hand side.