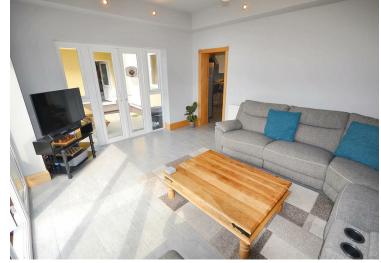

The accommodation briefly comprises: Entrance hallway, lounge/Sunroom, sitting room, kitchen/diner, utility room, wet room, ground floor double bedroom and bathroom (please be advised that the bathroom is in the process of being installed) and three double bedrooms (All with walk-in wardrobes, one with (En-suite) and a cloakroom positioned on the first floor.

Entrance Hallway Integral Garage Walk-in Wardrobe
Storage Room FIRST FLOOR Cloakroom

Lounge/Sunroom Landing

Family Room Bedroom 1

Kitchen/Diner Walk-in Wardrobe

Utility Room En-suite

Wet Room Bedroom 2

Bathroom Walk-in Wardrobe