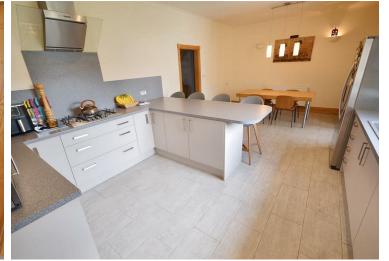

The accommodation briefly comprises: Entrance hallway, lounge/Sunroom, sitting room, kitchen/diner, utility room, wet room, ground floor double bedroom and bathroom (please be advised that the bathroom is in the process of being installed) and three double bedrooms (All with walk-in wardrobes, one with (En-suite) and a cloakroom positioned on the first floor.

Entrance Hallway Integral Garage Walk-in Wardrobe
Storage Room FIRST FLOOR Cloakroom

Lounge/Sunroom Landing

Family Room Bedroom 1

Kitchen/Diner Walk-in Wardrobe

Utility Room En-suite

Wet Room Bedroom 2

Bathroom Walk-in Wardrobe