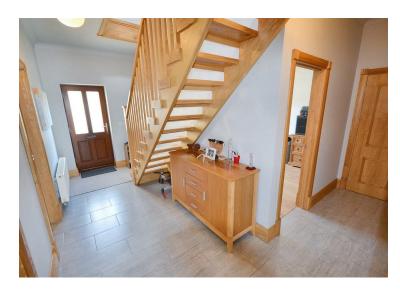

The accommodation briefly comprises: Entrance hallway, lounge/Sunroom, sitting room, kitchen/diner, utility room, wet room, ground floor double bedroom and bathroom (please be advised that the bathroom is in the process of being installed) and three double bedrooms (All with walk-in wardrobes, one with (En-suite) and a cloakroom positioned on the first floor.

Entrance Hallway Integral Garage Walk-in Wardrobe
Storage Room FIRST FLOOR Cloakroom

Lounge/Sunroom Landing

Family Room Bedroom 1

Kitchen/Diner Walk-in Wardrobe

Utility Room En-suite

Wet Room Bedroom 2

Bathroom Walk-in Wardrobe