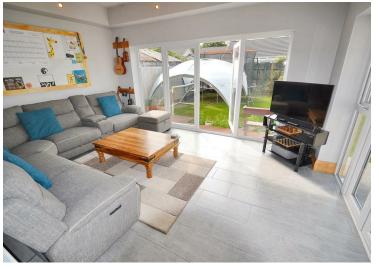

The accommodation briefly comprises: Entrance hallway, lounge/Sunroom, sitting room, kitchen/diner, utility room, wet room, ground floor double bedroom and bathroom (please be advised that the bathroom is in the process of being installed) and three double bedrooms (All with walk-in wardrobes, one with (En-suite) and a cloakroom positioned on the first floor.

Entrance Hallway Integral Garage Walk-in Wardrobe
Storage Room FIRST FLOOR Cloakroom

Lounge/Sunroom Landing

Family Room Bedroom 1

Kitchen/Diner Walk-in Wardrobe

Utility Room En-suite

Wet Room Bedroom 2

Bathroom Walk-in Wardrobe