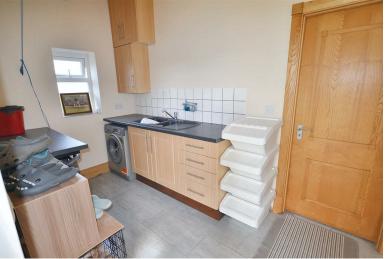

The accommodation briefly comprises: Entrance hallway, lounge/Sunroom, sitting room, kitchen/diner, utility room, wet room, ground floor double bedroom and bathroom (please be advised that the bathroom is in the process of being installed) and three double bedrooms (All with walk-in wardrobes, one with (En-suite) and a cloakroom positioned on the first floor.

Entrance Hallway Integral Garage Walk-in Wardrobe
Storage Room FIRST FLOOR Cloakroom

Lounge/Sunroom Landing

Family Room Bedroom 1

Kitchen/Diner Walk-in Wardrobe

Utility Room En-suite

Wet Room Bedroom 2

Bathroom Walk-in Wardrobe