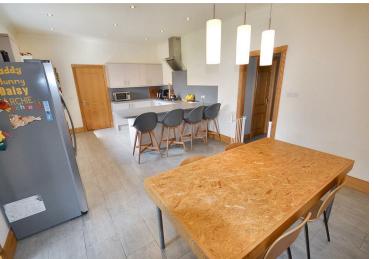

The accommodation briefly comprises: Entrance hallway, lounge/Sunroom, sitting room, kitchen/diner, utility room, wet room, ground floor double bedroom and bathroom (please be advised that the bathroom is in the process of being installed) and three double bedrooms (All with walk-in wardrobes, one with (En-suite) and a cloakroom positioned on the first floor.

Entrance Hallway Integral Garage Walk-in Wardrobe
Storage Room FIRST FLOOR Cloakroom

Lounge/Sunroom Landing

Family Room Bedroom 1

Kitchen/Diner Walk-in Wardrobe

Utility Room En-suite

Wet Room Bedroom 2

Bathroom Walk-in Wardrobe