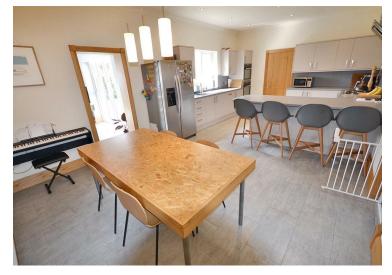

The accommodation briefly comprises: Entrance hallway, lounge/Sunroom, sitting room, kitchen/diner, utility room, wet room, ground floor double bedroom and bathroom (please be advised that the bathroom is in the process of being installed) and three double bedrooms (All with walk-in wardrobes, one with (En-suite) and a cloakroom positioned on the first floor.

Entrance Hallway Integral Garage Walk-in Wardrobe
Storage Room FIRST FLOOR Cloakroom

Lounge/Sunroom Landing

Family Room Bedroom 1

Kitchen/Diner Walk-in Wardrobe

Utility Room En-suite

Wet Room Bedroom 2

Bathroom Walk-in Wardrobe