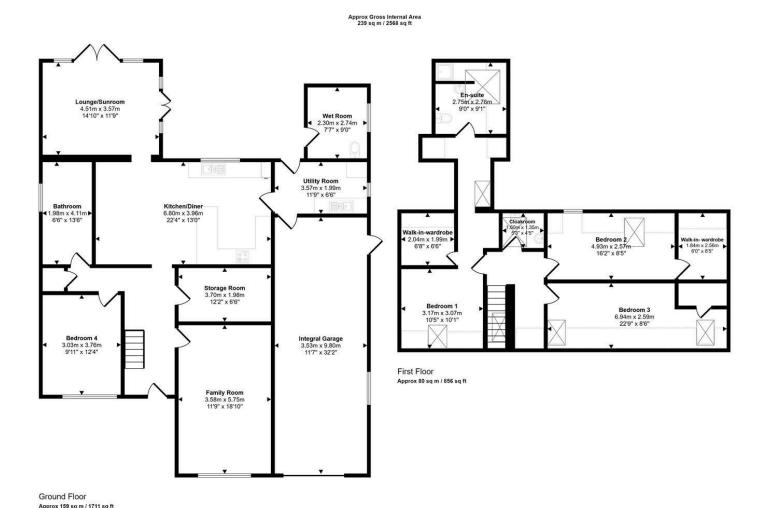

The accommodation briefly comprises: Entrance hallway, lounge/Sunroom, sitting room, kitchen/diner, utility room, wet room, ground floor double bedroom and bathroom (please be advised that the bathroom is in the process of being installed) and three double bedrooms (All with walk-in wardrobes, one with (En-suite) and a cloakroom positioned on the first floor.

Entrance Hallway Integral Garage Walk-in Wardrobe
Storage Room FIRST FLOOR Cloakroom

Lounge/Sunroom Landing

Family Room Bedroom 1

Kitchen/Diner Walk-in Wardrobe

Utility Room En-suite

Wet Room Bedroom 2

Bathroom Walk-in Wardrobe