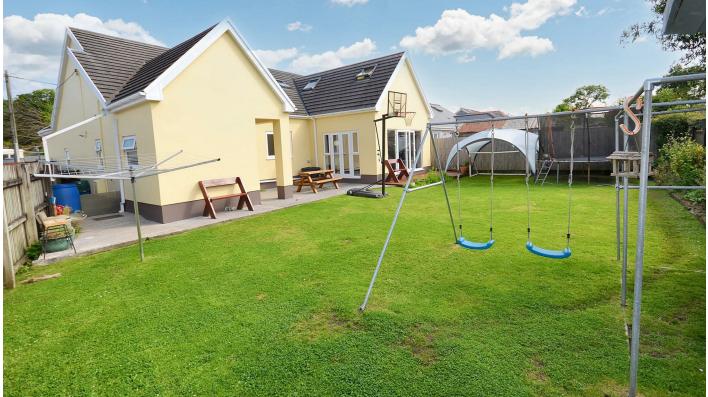

## Church View New Road, Begelly, Kilgetty, Pembrokeshire, SA68 0YF

- Detached Dormer Bungalow
- Two Reception Rooms
- Good Size Garden
- Annex
- Gas Central Heating

- Four Bedrooms
- Ample Family Accommodation
- Double Garage & Driveway Parking
- Well Presented
- EPC Rating: C

The Agent that goes the Extra Mile

Page 4

EARLY VIEWING IS HIGHLY RECOMMENDED...... Church View is a substantial detached four bedroom dormer bungalow that also benefits from an Annex, integral double garage, well maintained garden and driveway parking.

The property is extremely well presented throughout offering flexible living options and high ground floor ceilings giving a large and airy feeling, situated in the popular location of Begelly providing everyday amenities and necessities and short drive to all the local beaches and attractions.