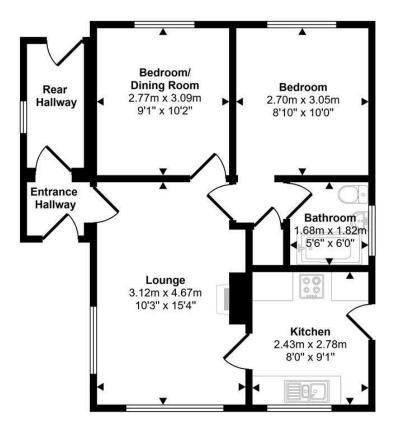

### Floorplan

This floorplan is only for illustrative purposes and is not to scale. Measurements of rooms, doors, windows, and any items are approximate and no responsibility is taken for any error, omission or mis-statement. Icons of items such as bathroom suites are representations only and may not look like the real items. Made with Made Snappy 360.

Entrance Hallway Rear Hallway Lounge Kitchen Bedroom/Dining Room Inner Hallway Bedroom Bathroom