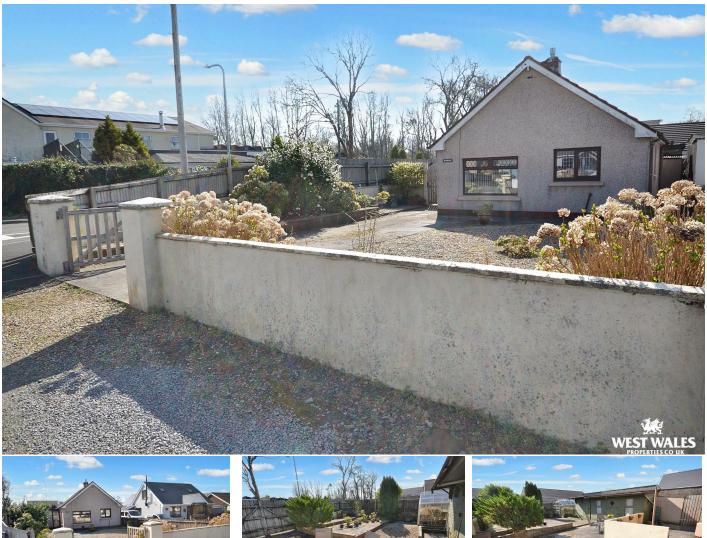

## Winrose New Road, Begelly, Kilgetty, Pembrokeshire, SA68 0YF

- Detached Bungalow
- Front & Rear Gardens
- Nicley Presented
- Close To Amenities
- Mains Gas

£225,000

The Agent that goes the Extra Mile

Page 4

- Two Double Bedrooms • No Forward Chain • Studio Close To Local Beaches
- EPC Rating: E

f

EARLY VIEWING RECOMMENDED...... Winrose is a detached two bedroom bungalow situated in a pleasant location of Begelly. Although in need of some updating the property offers deceptively spacious accommodation, ideal for first time or investment purchasers, positioned on a decent size plot, the property is ideal for extension if required (Subject to the necessary planning and building regulations). The accommodation briefly comprises: Entrance hallway, lounge, kitchen, two double bedrooms (one of which is currently utilised as a dining room) and bathroom.

Externally: Front and rear, low-maintenance gardens, ample driveway parking, studio and rear access. Winrose is situated in the popular location of Begelly, benefiting from no forward chain and located close to everyday amenities and necessities and short drive to local beaches.