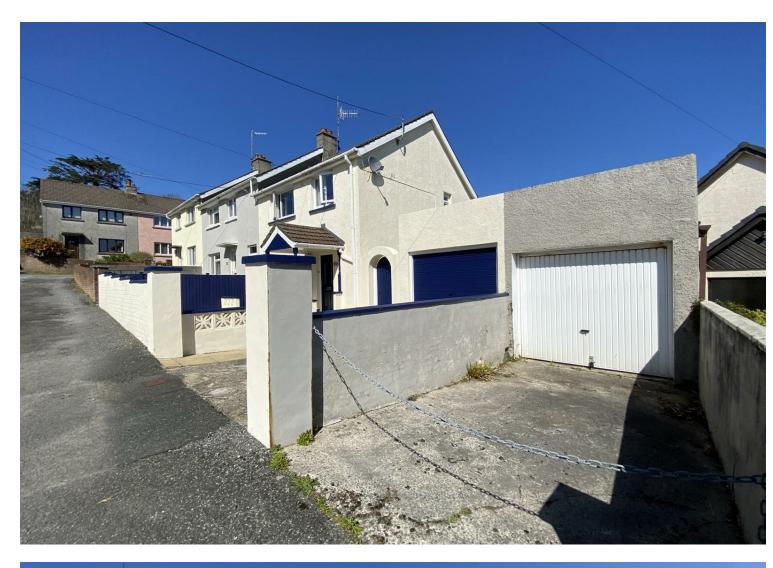

## Garage and Parking Space The Paddock, Tenby, Pembrokeshire, SA70 8DJ

- Single Lock Up Garage
- Freehold
- Ideal Storage Space
- Versatile Use

- With Parking Space
- 1/2 Mile (approx) To Town Centre
- Cul-De-Sac

Nat West Chambers, Tudor Square, Tenby, Pembrokeshire, SA70 7AJ

EMAIL: tenby@westwalesproperties.co.uk

Page 4

A unique opportunity to acquire a freehold single garage with an adjoining parking space, ideally situated in The Paddock, just half a mile (approximately) from the town centre. Offering secure storage or private parking in a convenient and sought-after location, this rarely available property presents an excellent investment or practical solution for local residents or second home owners. Whether for personal use or potential rental income, this freehold asset is a versatile and valuable addition to any portfolio.