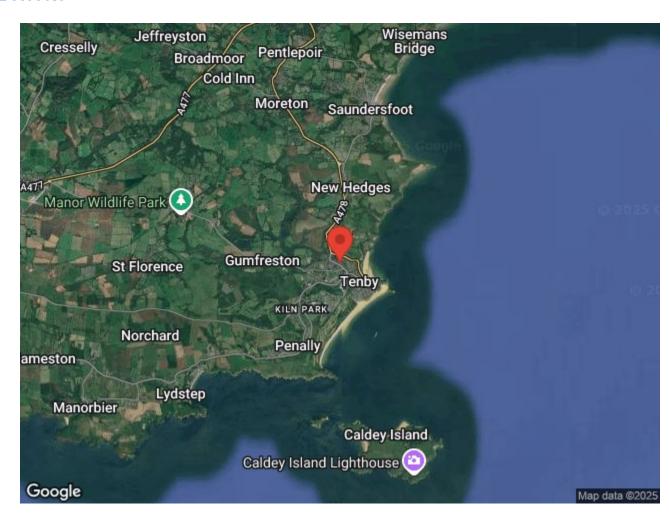

### **DIRECTIONS**

From the Tenby office head out of Tenby on Greenhill Road. At the roundabout take the second exit onto the A4218. Continue past the CoOp and start to drive up the hill. On the right will be the turning for The Paddock. The garage is located on the right hand side. What/Three/Words:///sloping.timing.intruding