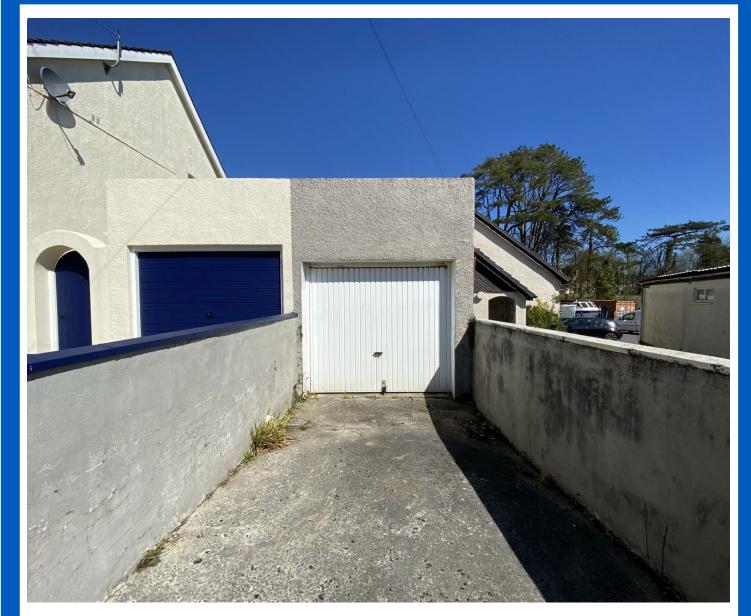

## Garage and Parking Space The Paddock, Tenby, Pembrokeshire, SA70 8DJ

- Single Lock Up Garage
- Freehold
- Ideal Storage Space
- Versatile Use

- With Parking Space
- 1/2 Mile (approx) To Town Centre
- Cul-De-Sac

Nat West Chambers, Tudor Square, Tenby, Pembrokeshire, SA70 7AJ

EMAIL: tenby@westwalesproperties.co.uk

Page 4

A unique opportunity to acquire a freehold single garage with an adjoining parking space, ideally situated in The Paddock, just half a mile (approximately) from the town centre. Offering secure storage or private parking in a convenient and sought-after location, this rarely available property presents an excellent investment or practical solution for local residents or second home owners. Whether for personal use or potential rental income, this freehold asset is a versatile and valuable addition to any portfolio.