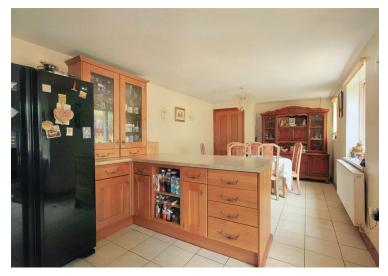

The property comprises an entrance hall, leading to a games room with a home bar and WC which leads to an integral garage. There is a lounge off the entrance hall which boasts patio doors, a further study/ shower room and utility room can be found off this room, an open plan shaker style kitchen/diner. There are steps off the lounge leading to the main living room where distant sea views can be enjoyed. The first floor comprises four double bedrooms and a family bathroom and a further 5th bedroom can be found on the second floor. The property is served by double glazing and gas central heating.