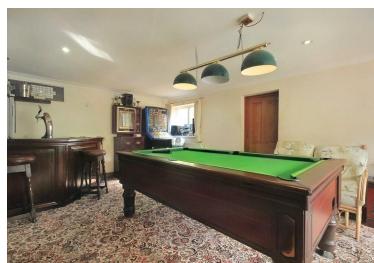

The property comprises an entrance hall, leading to a games room with a home bar and WC which leads to an integral garage. There is a lounge off the entrance hall which boasts patio doors, a further study/ shower room and utility room can be found off this room, an open plan shaker style kitchen/diner. There are steps off the lounge leading to the main living room where distant sea views can be enjoyed. The first floor comprises four double bedrooms and a family bathroom and a further 5th bedroom can be found on the second floor. The property is served by double glazing and gas central heating.