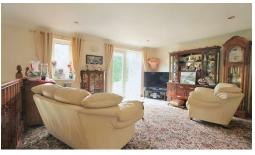

The property comprises an entrance hall, leading to a games room with a home bar and WC which leads to an integral garage. There is a lounge off the entrance hall which boasts patio doors, a further study/ shower room and utility room can be found off this room, an open plan shaker style kitchen/diner. There are steps off the lounge leading to the main living room where distant sea views can be enjoyed. The first floor comprises four double bedrooms and a family bathroom and a further 5th bedroom can be found on the second floor. The property is served by double glazing and gas central heating.