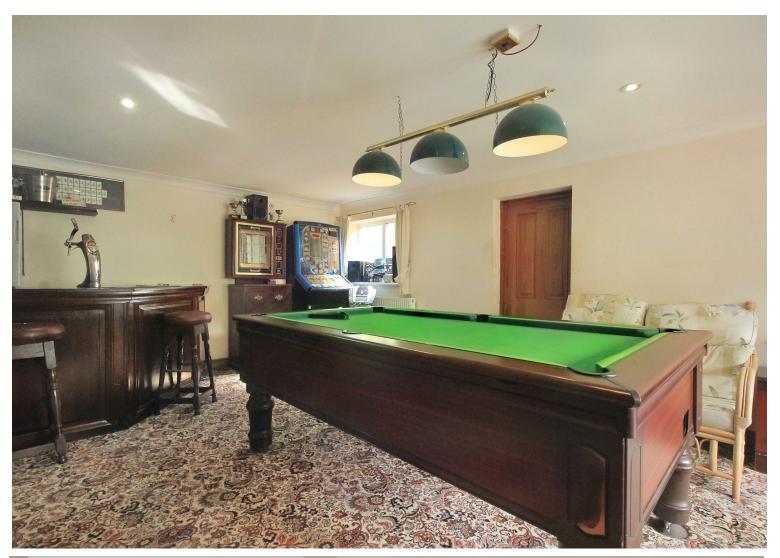

The property comprises an entrance hall, leading to a games room with a home bar and WC which leads to an integral garage. There is a lounge off the entrance hall which boasts patio doors, a further study/ shower room and utility room can be found off this room, an open plan shaker style kitchen/diner. There are steps off the lounge leading to the main living room where distant sea views can be enjoyed. The first floor comprises four double bedrooms and a family bathroom and a further 5th bedroom can be found on the second floor. The property is served by double glazing and gas central heating.