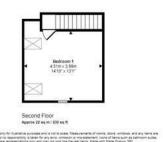

The property comprises an entrance hall, leading to a games room with a home bar and WC which leads to an integral garage. There is a lounge off the entrance hall which boasts patio doors, a further study/ shower room and utility room can be found off this room, an open plan shaker style kitchen/diner. There are steps off the lounge leading to the main living room where distant sea views can be enjoyed. The first floor comprises four double bedrooms and a family bathroom and a further 5th bedroom can be found on the second floor. The property is served by double glazing and gas central heating.