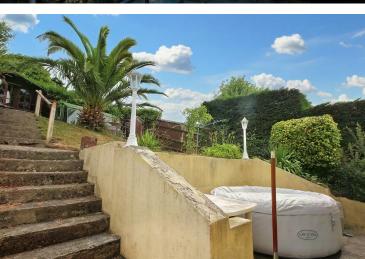

Externally there is driveway parking for approximately 2 cars, and a tiered garden to the rear. The Pembrokeshire coast path is at the end of the road, leading down to the beach.

Page 2