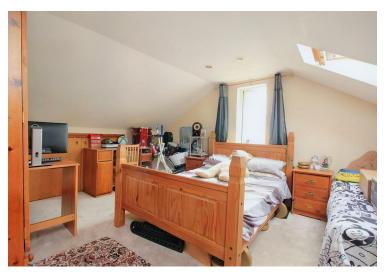

The property comprises an entrance hall, leading to a games room with a home bar and WC which leads to an integral garage. There is a lounge off the entrance hall which boasts patio doors, a further study/ shower room and utility room can be found off this room, an open plan shaker style kitchen/diner. There are steps off the lounge leading to the main living room where distant sea views can be enjoyed. The first floor comprises four double bedrooms and a family bathroom and a further 5th bedroom can be found on the second floor. The property is served by double glazing and gas central heating.