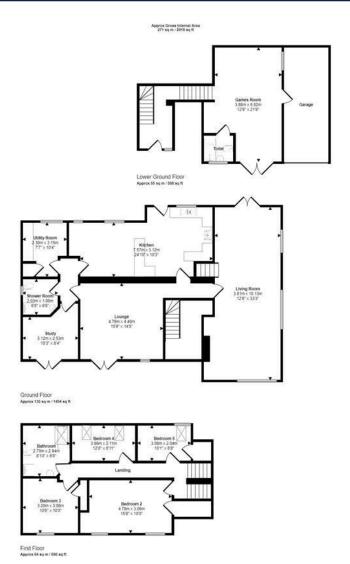

The property comprises an entrance hall, leading to a games room with a home bar and WC which leads to an integral garage. There is a lounge off the entrance hall which boasts patio doors, a further study/ shower room and utility room can be found off this room, an open plan shaker style kitchen/diner. There are steps off the lounge leading to the main living room where distant sea views can be enjoyed. The first floor comprises four double bedrooms and a family bathroom and a further 5th bedroom can be found on the second floor. The property is served by double glazing and gas central heating.

Externally there is driveway parking for approximately 2 cars, and a tiered garden to the rear. The Pembrokeshire coast path is at the end of the road, leading down to the beach.

Page 2