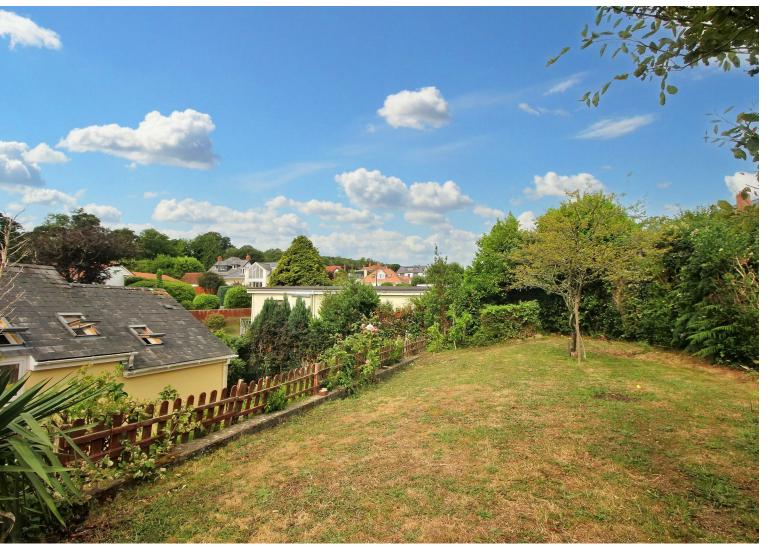

Externally there is driveway parking for approximately 2 cars, and a tiered garden to the rear. The Pembrokeshire coast path is at the end of the road, leading down to the beach.

Page 2