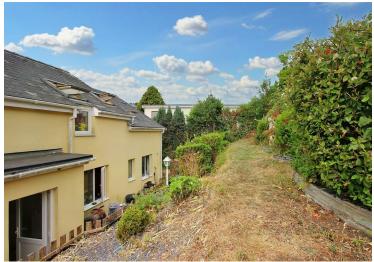

Externally there is driveway parking for approximately 2 cars, and a tiered garden to the rear. The Pembrokeshire coast path is at the end of the road, leading down to the beach.

Page 2