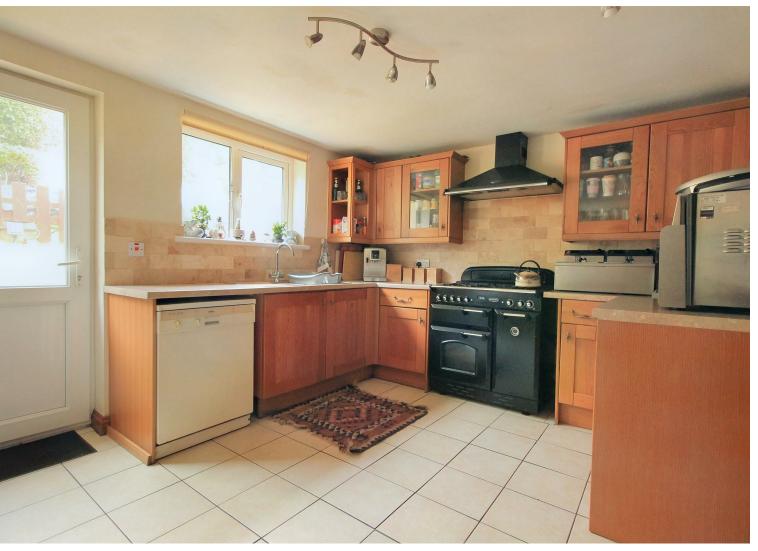

The property comprises an entrance hall, leading to a games room with a home bar and WC which leads to an integral garage. There is a lounge off the entrance hall which boasts patio doors, a further study/ shower room and utility room can be found off this room, an open plan shaker style kitchen/diner. There are steps off the lounge leading to the main living room where distant sea views can be enjoyed. The first floor comprises four double bedrooms and a family bathroom and a further 5th bedroom can be found on the second floor. The property is served by double glazing and gas central heating.