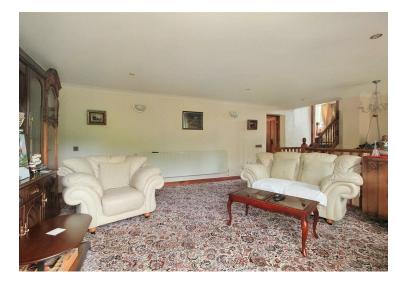

The property comprises an entrance hall, leading to a games room with a home bar and WC which leads to an integral garage. There is a lounge off the entrance hall which boasts patio doors, a further study/ shower room and utility room can be found off this room, an open plan shaker style kitchen/diner. There are steps off the lounge leading to the main living room where distant sea views can be enjoyed. The first floor comprises four double bedrooms and a family bathroom and a further 5th bedroom can be found on the second floor. The property is served by double glazing and gas central heating.