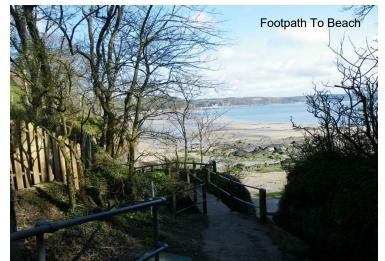

Externally there is driveway parking for approximately 2 cars, and a tiered garden to the rear. The Pembrokeshire coast path is at the end of the road, leading down to the beach.

Page 2