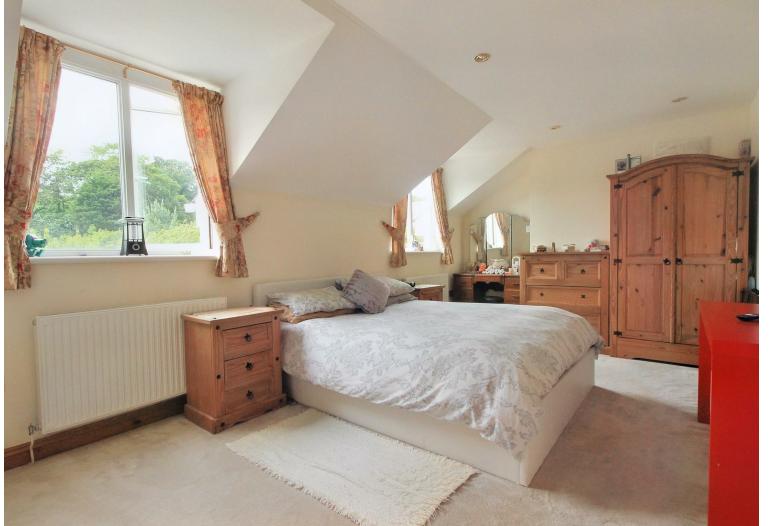

The property comprises an entrance hall, leading to a games room with a home bar and WC which leads to an integral garage. There is a lounge off the entrance hall which boasts patio doors, a further study/ shower room and utility room can be found off this room, an open plan shaker style kitchen/diner. There are steps off the lounge leading to the main living room where distant sea views can be enjoyed. The first floor comprises four double bedrooms and a family bathroom and a further 5th bedroom can be found on the second floor. The property is served by double glazing and gas central heating.