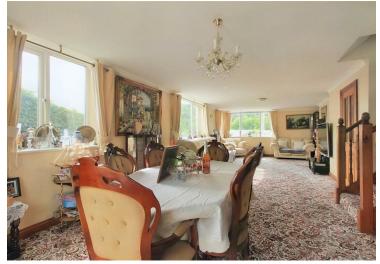

The property comprises an entrance hall, leading to a games room with a home bar and WC which leads to an integral garage. There is a lounge off the entrance hall which boasts patio doors, a further study/ shower room and utility room can be found off this room, an open plan shaker style kitchen/diner. There are steps off the lounge leading to the main living room where distant sea views can be enjoyed. The first floor comprises four double bedrooms and a family bathroom and a further 5th bedroom can be found on the second floor. The property is served by double glazing and gas central heating.