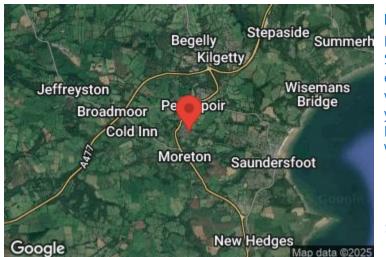

Valley Road is situated just a mile from Saundersfoot village centre, which can be accessed by a leisurely walk or the regular bus service with a bus stop in Valley Road. The bus can also take you into the popular harbour town of Tenby, as well as the market town of Narberth and Haverfordwest. Pentlepoir village currently has two shops, two Petrol stations and two restaurants all within a short walk of this beautiful home.

### **DIRECTIONS**

From the office in Tenby head out of town towards Saundersfoot. At the New Hedges roundabout take the 1st exit and follow the road for approximately 3 miles through the village of wooden and into Pentlepoir. On the right hand side you will see the turning for Valley Road. Turn right onto Valley Road, the property will be located on the right hand side. What/Three/Words:///cabins.statement.bungalows