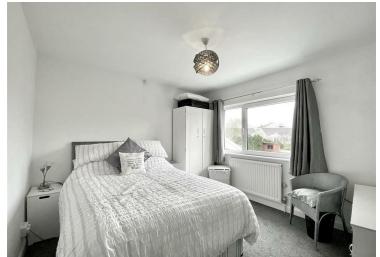

# **GROUND FLOOR** CONSERVATORY KITCHEN .92M (12'10") MAX X 2.95M (9'8") LOUNGE/DINING ROOM 6.47M (21'3") X 3.81M (12'6") MAX PORCH

FIRST FLOOR **BEDROOM 3** BEDROOM 2 2.96M X 3.25M (9'9" X 10'8") 1.72M X 2.38M (5'8" X 7'10") BEDROOM 1 3.35M X 3.25M (11' X 10'8")

TOTAL AREA: APPROX. 90.8 SQ. METRES (977.7 SQ. FEET)

VIEWING: By appointment only via the Agents.

TENURE: We are advised Freehold

SERVICES: We have not checked or tested any of the services or appliances at the property.