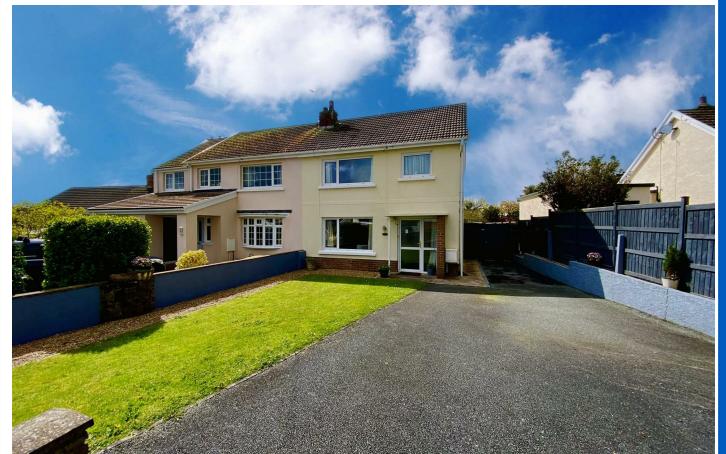

## Tamara Valley Road, Saundersfoot, Pembrokeshire, SA69 9BP

- Semi-Detached House
- Conservatory Overlooking The Garden
- Family Bathroom
- Ideal Investment Or Family Home
- Ample Driveway Parking

**Feature Fireplace** 

Nat West Chambers, Tudor Square, Tenby, Pembrokeshire, SA70 7AJ EMAIL: tenby@westwalesproperties.co.uk TELEPHONE: 01834 845584

The Agent that goes the Extra Mile

Externally, on arrival to the property you are greeted by a tarmac driveway which provides ample driveway parking for multiple vehicles. The property benefits from gated side access to an enclosed storage area, ideal for bin storage and beach equipment, which leads through into the rear garden. Both the front and rear offer well kept mature low maintenance gardens, which are home to a variety of plants, trees and shrubs. The south west facing rear garden is mainly lawned and houses a wooden shed. A paved patio area which can also be accessed from the conservatory, provides space for outside seating and entertainment area, making it an ideal spot for Al Fresco dining in the summer.