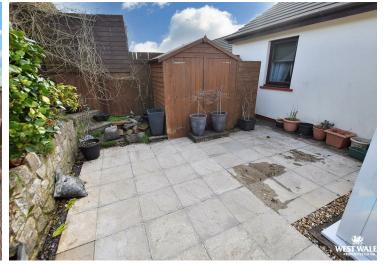

Externally, a driveway provides off road parking for two/three cars, and there is a decorative graven garden to the front. To the rear and side is a low maintenance patio garden, which has been very well maintained.