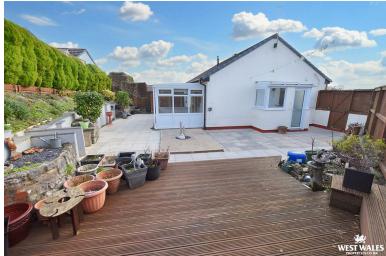

Externally, a driveway provides off road parking for two/three cars, and there is a decorative graven garden to the front. To the rear and side is a low maintenance patio garden, which has been very well maintained.