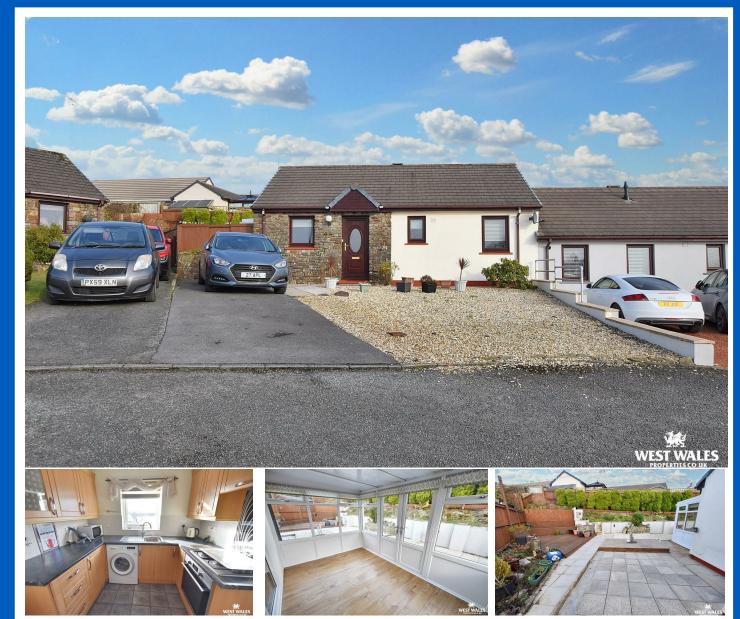

## 47 Oakfield Drive, Kilgetty, Pembrokeshire, SA68 0UD

- Semi Detached Bungalow
- Off Road Parking
- Conservatory To Rear
- No Onward Chain
- Popular Residential Area

- Two Bedrooms
- Well Presented
- Low Maintenance Garden
- Planning Ref 24/0119/PA
- EPC Rating C

The Agent that goes the Extra Mile

Page 4

47 Oakfield Drive is a well presented semi-detached bungalow located in the popular residential area of Oakfield Drive, Kilgetty. The layout of the property briefly comprises of an entrance hall, lounge/diner, kitchen with side porch, conservatory, two double bedrooms and a shower room. The property is in a good decorative order and is served by double glazing and gas central heating. The property has full planning permission to extend, allowing the kitchen diner to be opened up and expanding the size of the sun room and living room. (planning ref 24/0119/PA)

Externally, a driveway provides off road parking for two/three cars, and there is a decorative graven garden to the front. To the rear and side is a low maintenance patio garden, which has been very well maintained.