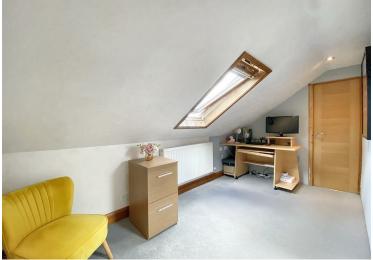

The property comprises of entrance hall with a storage cupboard, open plan kitchen/dining room fitted with a range of modern units and a utility/boot room area which can also be accessed via the driveway, a living room which boasts French doors leading out to the garden. The ground floor provides two double bedrooms, with a further two double bedrooms upstairs, landing/study area, and a storage area in the eves.