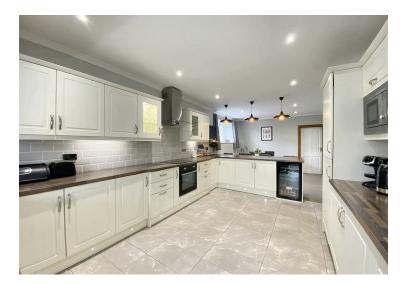

The property comprises of entrance hall with a storage cupboard, open plan kitchen/dining room fitted with a range of modern units and a utility/boot room area which can also be accessed via the driveway, a living room which boasts French doors leading out to the garden. The ground floor provides two double bedrooms, with a further two double bedrooms upstairs, landing/study area, and a storage area in the eves.