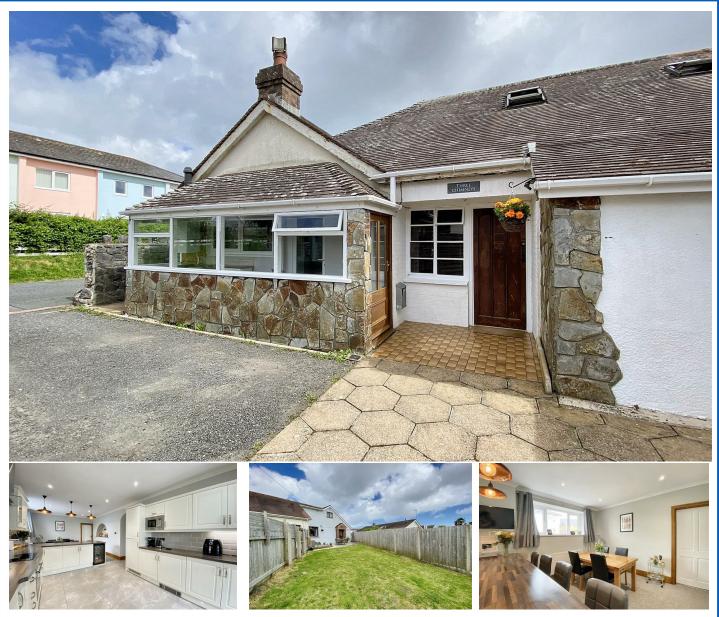

### Three Chimneys Twycross, Saundersfoot, Pembrokeshire, SA69 9DP

- Semi Detached Dormer Bungalow
- Living Room
- Enclosed Rear Garden
- Close to Coast
- Gas Central Heating

• EPC Rating: D

Page 4

 Open Plan Kitchen/Dining Room • Four Double Bedrooms • Ideal Family Home • Driveway Parking for Two

f

This lovely semi-detached bungalow is situated in the sought after location of New Hedges. Located in Twycross the property is within walking distance to an array of amenities including convenience store, farm shop, village hall and public house. With the popular harbour village of Saundersfoot on your doorstep, the property would make a brilliant investment due to its location, or even a great family home!

The property comprises of entrance hall with a storage cupboard, open plan kitchen/dining room fitted with a range of modern units and a utility/boot room area which can also be accessed via the driveway, a living room which boasts French doors leading out to the garden. The ground floor provides two double bedrooms, with a further two double bedrooms upstairs, landing/study area, and a storage area in the eves.

Externally, to the front of the property there is a gated driveway providing space for two vehicles. To the rear, the garden is enclosed with a patio area accessed from the living room. There is ample space for outside seating where you can sit and enjoy the sun, or would make a great entertaining space for all your friends and family. With a storage area to the side of the house, the property also benefits from side access into the lawned garden.