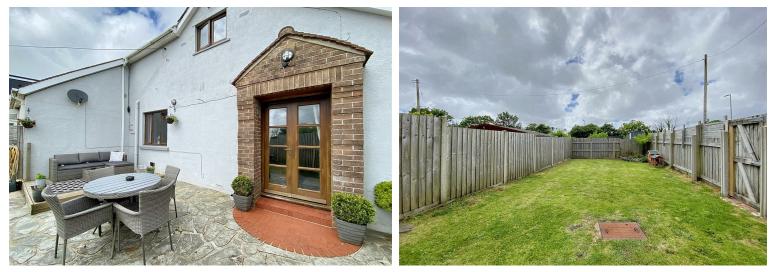

Externally, to the front of the property there is a gated driveway providing space for two vehicles. To the rear, the garden is enclosed with a patio area accessed from the living room. There is ample space for outside seating where you can sit and enjoy the sun, or would make a great entertaining space for all your friends and family. With a storage area to the side of the house, the property also benefits from side access into the lawned garden.