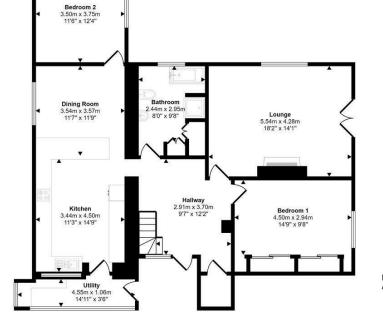

Approx Gross Internal Are 173 sg m / 1861 sg ft

#### Ground Floo pprox 119 sq m / 1278 sq ft

d height below 1.5

for any error, omission or mis-statement. Icons of items such as bathro may not look like the real items. Made with Made Snappy 360

VIEWING: By appointment only via the Agents. TENURE: We are advised Freehold SERVICES: We have not checked or tested any of the services or appliances at the property. COUNCIL TAX: Band ' E '

The property comprises of entrance hall with a storage cupboard, open plan kitchen/dining room fitted with a range of modern units and a utility/boot room area which can also be accessed via the driveway, a living room which boasts French doors leading out to the garden. The ground floor provides two double bedrooms, with a further two double bedrooms upstairs, landing/study area, and a storage area in the eves.