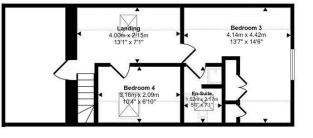

# The Agent that goes the Extra Mile

First Floor Approx 54 sq m / 583 sq ft

The property comprises of entrance hall with a storage cupboard, open plan kitchen/dining room fitted with a range of modern units and a utility/boot room area which can also be accessed via the driveway, a living room which boasts French doors leading out to the garden. The ground floor provides two double bedrooms, with a further two double bedrooms upstairs, landing/study area, and a storage area in the eves.