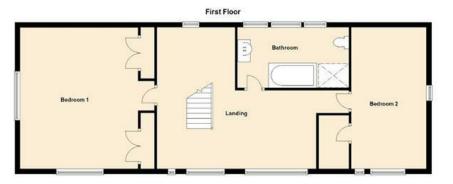

#### Over An Acre Of Land

The opportunity has arisen to purchase this sympathetically converted barn on the outskirts of the village of Manordeilo. The property is positioned within approximately one acre of land, and has lovely rural views. The property benefits from spacious rooms and comprises of Entrance hall, Living room, Lounge/Dining Room, Kitchen, Utility room, Downstairs shower room, Landing, Two double bedrooms, and Bathroom. Externally the property boasts large courtyard area, small paddock with vegetable garden, fishpond, and paddock. EARLY VIEWING RECOMMENDED in order to appreciate this delightful property.

#### LANDING

**BATHROOM** 14'5" x 7'5" (4.40 x 2.25)

**BEDROOM 1** 18'1" x 17'6" into recess (5.52 x 5.33 into recess)

**RURAL VIEWS** 

**BEDROOM 2** 17'11" x 9'5" (5.47 x 2.86)

Page