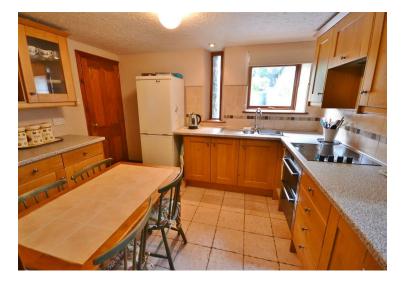

### **ENTRANCE HALL**

LOUNGE 18'5" x 17'9" (5.62 x 5.40)

LOUNGE/DINING ROOM 18'0" max x 17'7" into recess (5.49 max x 5.37 into recess)

**KITCHEN/DINER** 11'3" x 9'3" (3.44 x 2.82)

**DOWNSTAIRS BATHROOM** 6'0" x 4'3" (1.84 x 1.29)

**UTILITY AREA** 6'0" x 4'9" (1.84 x 1.44)