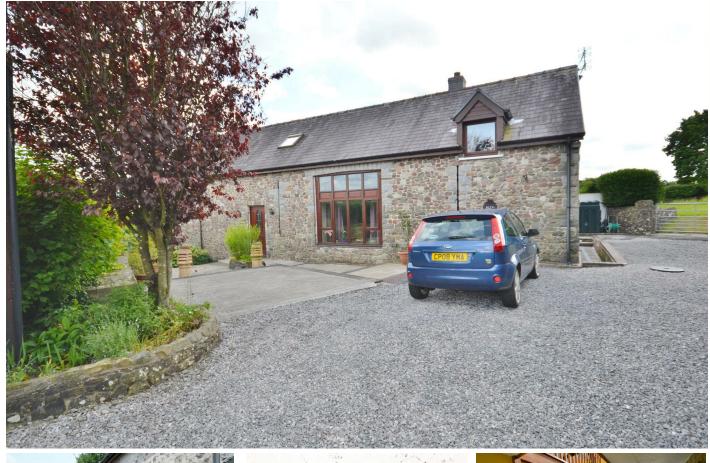

# Glynderw Manordeilo, Llandeilo, Carmarthenshire, SA19 7BB

- Converted Barn
- Large Double Bedrooms
- Sympathetically Converted
- Approx One Acre
- Semi-Rural Location

Price £385,000

naea | propertymark PROTECTED

#### Over An Acre Of Land

The opportunity has arisen to purchase this sympathetically converted barn on the outskirts of the village of Manordeilo. The property is positioned within approximately one acre of land, and has lovely rural views. The property benefits from spacious rooms and comprises of Entrance hall, Living room, Lounge/Dining Room, Kitchen, Utility room, Downstairs shower room, Landing, Two double bedrooms, and Bathroom. Externally the property boasts large courtyard area, small paddock with vegetable garden, fishpond, and paddock. EARLY VIEWING RECOMMENDED in order to appreciate this delightful property.