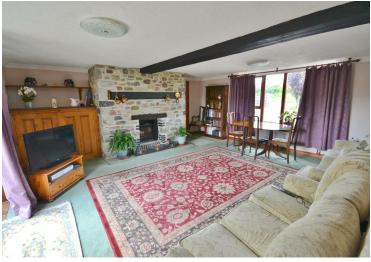

### **ENTRANCE HALL**

LOUNGE 18'5" x 17'9" (5.62 x 5.40)

LOUNGE/DINING ROOM 18'0" max x 17'7" into recess (5.49 max x 5.37 into recess)

**KITCHEN/DINER** 11'3" x 9'3" (3.44 x 2.82)

**DOWNSTAIRS BATHROOM** 6'0" x 4'3" (1.84 x 1.29)