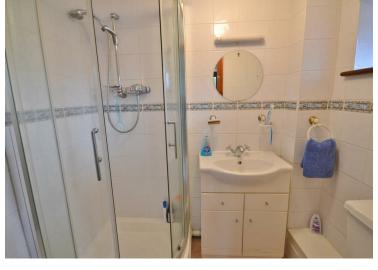

### **ENTRANCE HALL**

LOUNGE 18'5" x 17'9" (5.62 x 5.40)

LOUNGE/DINING ROOM 18'0" max x 17'7" into recess (5.49 max x 5.37 into recess)

**KITCHEN/DINER** 11'3" x 9'3" (3.44 x 2.82)

**DOWNSTAIRS BATHROOM** 6'0" x 4'3" (1.84 x 1.29)