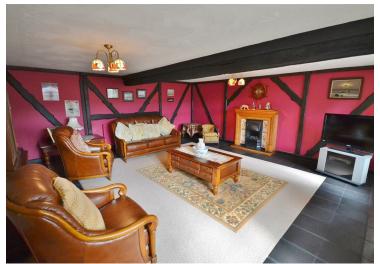

### **ENTRANCE HALL**

LOUNGE 18'5" x 17'9" (5.62 x 5.40)

LOUNGE/DINING ROOM 18'0" max x 17'7" into recess (5.49 max x 5.37 into recess)

**KITCHEN/DINER** 11'3" x 9'3" (3.44 x 2.82)

**DOWNSTAIRS BATHROOM** 6'0" x 4'3" (1.84 x 1.29)