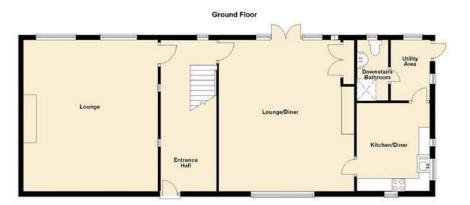

#### Over An Acre Of Land

The opportunity has arisen to purchase this sympathetically converted barn on the outskirts of the village of Manordeilo. The property is positioned within approximately one acre of land, and has lovely rural views. The property benefits from spacious rooms and comprises of Entrance hall, Living room, Lounge/Dining Room, Kitchen, Utility room, Downstairs shower room, Landing, Two double bedrooms, and Bathroom. Externally the property boasts large courtyard area, small paddock with vegetable garden, fishpond, and paddock. EARLY VIEWING RECOMMENDED in order to appreciate this delightful property.

### **ENTRANCE HALL**

LOUNGE 18'5" x 17'9" (5.62 x 5.40)

LOUNGE/DINING ROOM 18'0" max x 17'7" into recess (5.49 max x 5.37 into recess)

**KITCHEN/DINER** 11'3" x 9'3" (3.44 x 2.82)

**DOWNSTAIRS BATHROOM** 6'0" x 4'3" (1.84 x 1.29)

**UTILITY AREA** 6'0" x 4'9" (1.84 x 1.44)