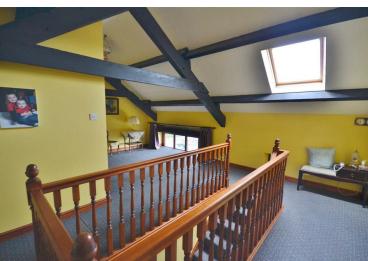

#### LANDING

**BATHROOM** 14'5" x 7'5" (4.40 x 2.25)

**BEDROOM 1** 18'1" x 17'6" into recess (5.52 x 5.33 into recess)

**RURAL VIEWS** 

**BEDROOM 2** 17'11" x 9'5" (5.47 x 2.86)

Page