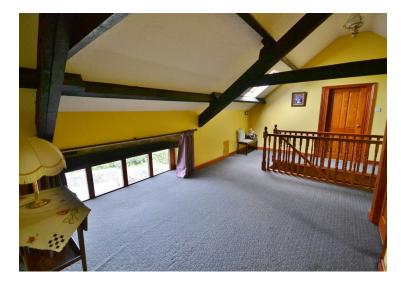

#### LANDING

**BATHROOM** 14'5" x 7'5" (4.40 x 2.25)

**BEDROOM 1** 18'1" x 17'6" into recess (5.52 x 5.33 into recess)

**RURAL VIEWS** 

**BEDROOM 2** 17'11" x 9'5" (5.47 x 2.86)

Page