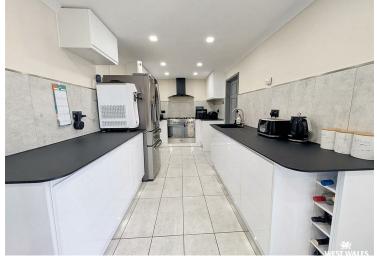

On the ground floor, the heart of the home is the kitchen diner, which provides an ideal setting for family meals and entertaining. A separate utility room adds practicality and convenience, while the bright conservatory opens out onto the garden and offers a peaceful spot to relax and enjoy the views. The two reception rooms are open plan with the staircase positioned in the middle, creating a lovely flow through the living space. The lounge provides a welcoming area for cosy evenings in or hosting guests.