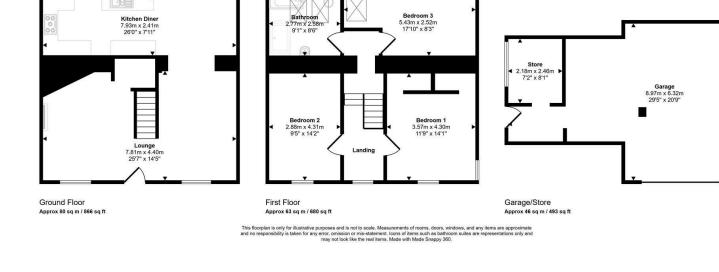

## Minyffordd Llanpumsaint, Carmarthen, Carmarthesnhire, SA33 6LA

- SEMI-DETACHED HOUSE
- APPROX 189 sq m / 2,038 sq ft
- 493 SP FT DETACHED GARAGE (APPROX)
  KOI POND
- BEAUTIFUL GARDEN WITH LAWN, PATIO CONSERVATORY

On the ground floor, the heart of the home is the kitchen diner, which provides an ideal setting for family meals and entertaining. A separate utility room adds practicality and convenience, while the bright conservatory opens out onto the garden and offers a peaceful spot to relax and enjoy the views. The two reception rooms are open plan with the staircase positioned in the middle, creating a lovely flow through the living space. The lounge provides a welcoming area for cosy evenings in or hosting guests.

Upstairs, the property offers three double bedrooms, all beautifully presented and filled with natural light. The modern family bathroom has been finished to a high specification and features a freestanding bath along with a separate shower, creating a luxurious and relaxing

The property also benefits from a garage, which currently includes a car lift, offering excellent potential for car enthusiasts or additional workshop use. A separate store room provides further storage options. This home is ready for its next owners to move straight in and