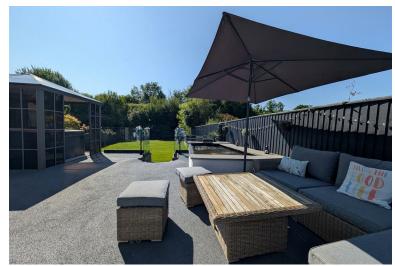

The rear garden truly has the wow factor, thoughtfully landscaped to create a fantastic area for relaxation and entertaining. It features a patio ideal for outdoor dining, along with a hot tub pergola that offers a wonderful place to unwind. The garden is finished with playground rubber flooring for ease of maintenance and added safety, and also includes a koi fish pond and a lawned area, creating a tranguil and inviting outdoor retreat.