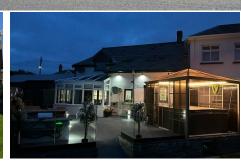

The rear garden truly has the wow factor, thoughtfully landscaped to create a fantastic area for relaxation and entertaining. It features a patio ideal for outdoor dining, along with a hot tub pergola that offers a wonderful place to unwind. The garden is finished with playground rubber flooring for ease of maintenance and added safety, and also includes a koi fish pond and a lawned area, creating a tranguil and inviting outdoor retreat.