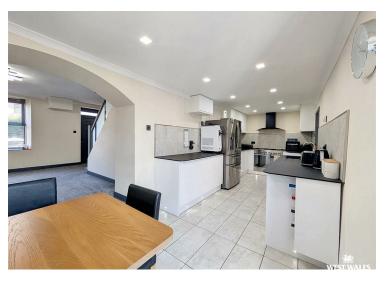

On the ground floor, the heart of the home is the kitchen diner, which provides an ideal setting for family meals and entertaining. A separate utility room adds practicality and convenience, while the bright conservatory opens out onto the garden and offers a peaceful spot to relax and enjoy the views. The two reception rooms are open plan with the staircase positioned in the middle, creating a lovely flow through the living space. The lounge provides a welcoming area for cosy evenings in or hosting guests.