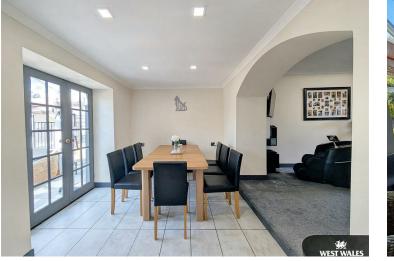

On the ground floor, the heart of the home is the kitchen diner, which provides an ideal setting for family meals and entertaining. A separate utility room adds practicality and convenience, while the bright conservatory opens out onto the garden and offers a peaceful spot to relax and enjoy the views. The two reception rooms are open plan with the staircase positioned in the middle, creating a lovely flow through the living space. The lounge provides a welcoming area for cosy evenings in or hosting guests.