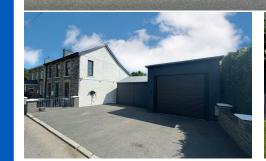

The rear garden truly has the wow factor, thoughtfully landscaped to create a fantastic area for relaxation and entertaining. It features a patio ideal for outdoor dining, along with a hot tub pergola that offers a wonderful place to unwind. The garden is finished with playground rubber flooring for ease of maintenance and added safety, and also includes a koi fish pond and a lawned area, creating a tranguil and inviting outdoor retreat.