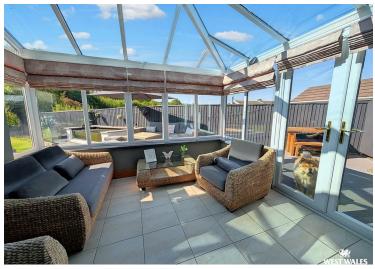

## Minyffordd Llanpumsaint, Carmarthen, Carmarthesnhire, SA33 6LA

- SEMI-DETACHED HOUSE
- APPROX 189 sq m / 2,038 sq ft
- 493 SP FT DETACHED GARAGE (APPROX)
  KOI POND
- BEAUTIFUL GARDEN WITH LAWN, PATIO CONSERVATORY

On the ground floor, the heart of the home is the kitchen diner, which provides an ideal setting for family meals and entertaining. A separate utility room adds practicality and convenience, while the bright conservatory opens out onto the garden and offers a peaceful spot to relax and enjoy the views. The two reception rooms are open plan with the staircase positioned in the middle, creating a lovely flow through the living space. The lounge provides a welcoming area for cosy evenings in or hosting guests.