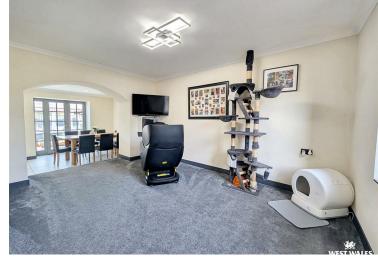

On the ground floor, the heart of the home is the kitchen diner, which provides an ideal setting for family meals and entertaining. A separate utility room adds practicality and convenience, while the bright conservatory opens out onto the garden and offers a peaceful spot to relax and enjoy the views. The two reception rooms are open plan with the staircase positioned in the middle, creating a lovely flow through the living space. The lounge provides a welcoming area for cosy evenings in or hosting guests.