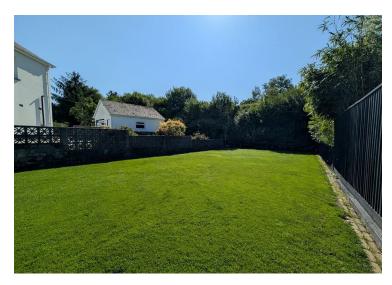

## Minyffordd Llanpumsaint, Carmarthen, Carmarthesnhire, SA33 6LA

- SEMI-DETACHED HOUSE
- APPROX 189 sq m / 2,038 sq ft
- 493 SP FT DETACHED GARAGE (APPROX)
  KOI POND
- BEAUTIFUL GARDEN WITH LAWN, PATIO CONSERVATORY

The rear garden truly has the wow factor, thoughtfully landscaped to create a fantastic area for relaxation and entertaining. It features a patio ideal for outdoor dining, along with a hot tub pergola that offers a wonderful place to unwind. The garden is finished with playground rubber flooring for ease of maintenance and added safety, and also includes a koi fish pond and a lawned area, creating a tranguil and inviting outdoor retreat.