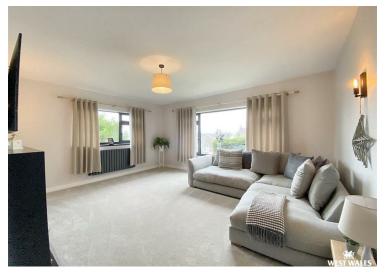

Upon entering the property, you are greeted by a entrance porch and hallway, providing ample storage space for shoes and coats. Off the hallway, is the living room which has a feature fireplace and over looks the front garden. A stylish open plan kitchen/diner is fitted with a range of modern appliances and boasts a centre island with marble effect worktops. Double patio doors provide ample natural lighting. This space really is the heart of the home, where you can entertain all your family and friends. Further accommodation includes the family bathroom, and three double bedrooms. The property benefits from UPVC double glazing and gas central heating.