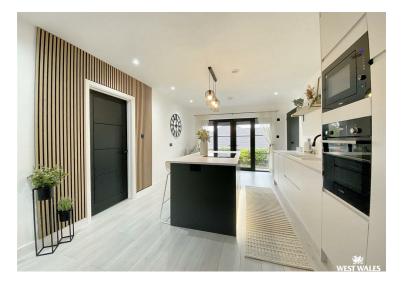

Upon entering the property, you are greeted by a entrance porch and hallway, providing ample storage space for shoes and coats. Off the hallway, is the living room which has a feature fireplace and over looks the front garden. A stylish open plan kitchen/diner is fitted with a range of modern appliances and boasts a centre island with marble effect worktops. Double patio doors provide ample natural lighting. This space really is the heart of the home, where you can entertain all your family and friends. Further accommodation includes the family bathroom, and three double bedrooms. The property benefits from UPVC double glazing and gas central heating.