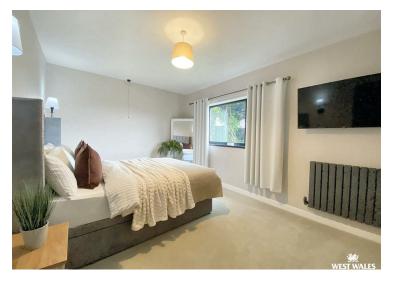

Upon entering the property, you are greeted by a entrance porch and hallway, providing ample storage space for shoes and coats. Off the hallway, is the living room which has a feature fireplace and over looks the front garden. A stylish open plan kitchen/diner is fitted with a range of modern appliances and boasts a centre island with marble effect worktops. Double patio doors provide ample natural lighting. This space really is the heart of the home, where you can entertain all your family and friends. Further accommodation includes the family bathroom, and three double bedrooms. The property benefits from UPVC double glazing and gas central heating.