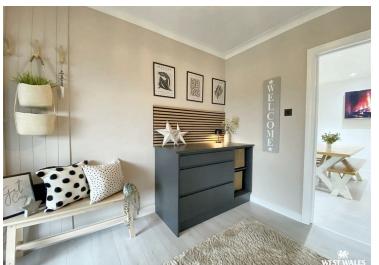

Upon entering the property, you are greeted by a entrance porch and hallway, providing ample storage space for shoes and coats. Off the hallway, is the living room which has a feature fireplace and over looks the front garden. A stylish open plan kitchen/diner is fitted with a range of modern appliances and boasts a centre island with marble effect worktops. Double patio doors provide ample natural lighting. This space really is the heart of the home, where you can entertain all your family and friends. Further accommodation includes the family bathroom, and three double bedrooms. The property benefits from UPVC double glazing and gas central heating.