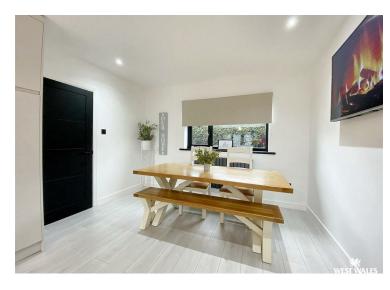

Upon entering the property, you are greeted by a entrance porch and hallway, providing ample storage space for shoes and coats. Off the hallway, is the living room which has a feature fireplace and over looks the front garden. A stylish open plan kitchen/diner is fitted with a range of modern appliances and boasts a centre island with marble effect worktops. Double patio doors provide ample natural lighting. This space really is the heart of the home, where you can entertain all your family and friends. Further accommodation includes the family bathroom, and three double bedrooms. The property benefits from UPVC double glazing and gas central heating.