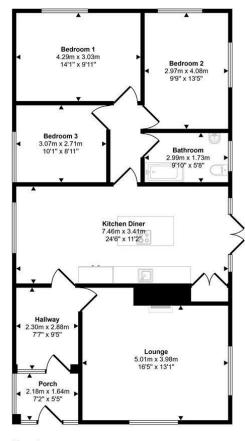

Approx Gross Internal Area 105 sq m / 1134 sq ft

Floorplan

This floorplan is only for illustrative purposes and is not to scale. Measurements of rooms, doors, windows, and any items are approximate and no responsibility is taken for any error, omission or mis-statement. Icons of items such as bathroom suites are representations only an mount of both likes the originate many and the discours and any statement is a statement with and a Scaper 260.