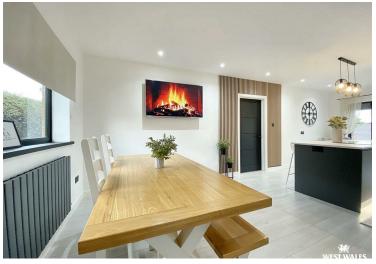

Upon entering the property, you are greeted by a entrance porch and hallway, providing ample storage space for shoes and coats. Off the hallway, is the living room which has a feature fireplace and over looks the front garden. A stylish open plan kitchen/diner is fitted with a range of modern appliances and boasts a centre island with marble effect worktops. Double patio doors provide ample natural lighting. This space really is the heart of the home, where you can entertain all your family and friends. Further accommodation includes the family bathroom, and three double bedrooms. The property benefits from UPVC double glazing and gas central heating.