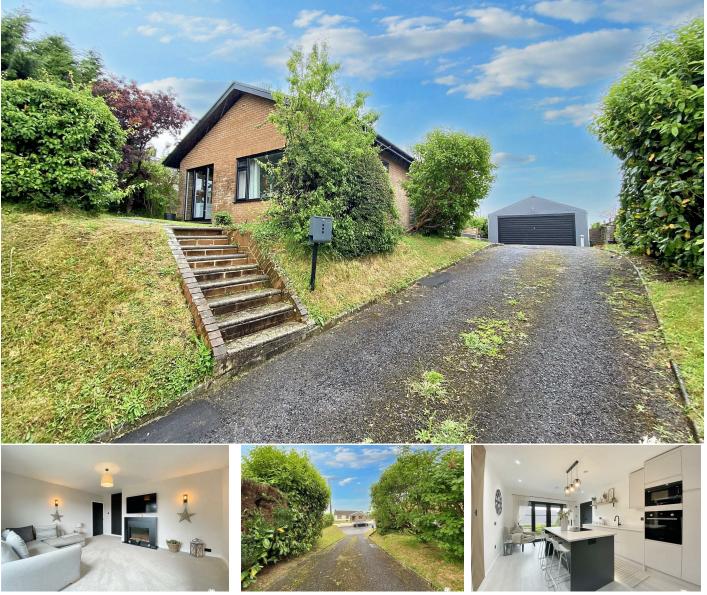

### Araul Station Road, St Clears, Carmarthen, Carmarthenshire, SA33 4DG

- DETACHED BUNGALOW
- THREE DOUBLE BEDROOMS
- STYLISH DECOR
- DRIVEWAY PARKING
- GAS CENTRAL HEATING

9 Dark Gate, Carmarthen, Carmarthenshire, SA31 1PT EMAIL: carmarthen@westwalesproperties.co.uk

TELEPHONE: 01267 236655

 CONTEMPORARY DESIGN • OPEN PLAN KITCHEN/DINER COUNTRYSIDE VIEWS TO REAR • DETACHED GARAGE • EPC RATING: D

f

St Clears. Lovingly renovated to a high specification by the current vendors, the property boasts a stylish contemporary decor. With lovely countryside views to the rear, viewing is highly recommended to appreciate all the property has to offer.

Externally, the bungalow is set back off Station Road, and enjoys a lovely outlook to rear of the surrounding fields. There is driveway parking for several vehicles, and a detached garage ideal for storage or secure parking. Mature gardens wrap around the property, which are home to a variety of plants and shrubs.