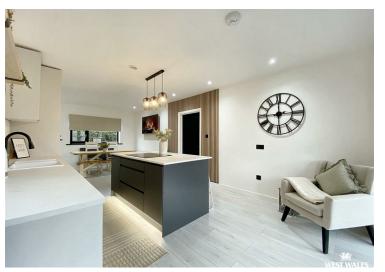

Upon entering the property, you are greeted by a entrance porch and hallway, providing ample storage space for shoes and coats. Off the hallway, is the living room which has a feature fireplace and over looks the front garden. A stylish open plan kitchen/diner is fitted with a range of modern appliances and boasts a centre island with marble effect worktops. Double patio doors provide ample natural lighting. This space really is the heart of the home, where you can entertain all your family and friends. Further accommodation includes the family bathroom, and three double bedrooms. The property benefits from UPVC double glazing and gas central heating.