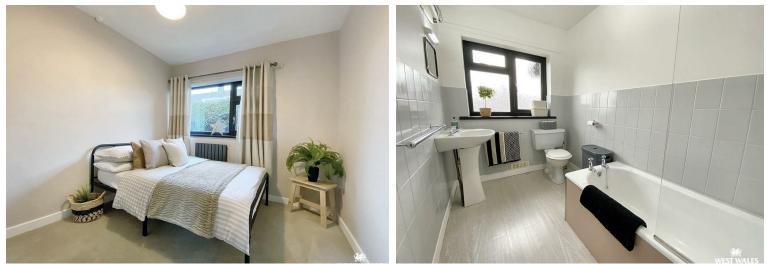

Upon entering the property, you are greeted by a entrance porch and hallway, providing ample storage space for shoes and coats. Off the hallway, is the living room which has a feature fireplace and over looks the front garden. A stylish open plan kitchen/diner is fitted with a range of modern appliances and boasts a centre island with marble effect worktops. Double patio doors provide ample natural lighting. This space really is the heart of the home, where you can entertain all your family and friends. Further accommodation includes the family bathroom, and three double bedrooms. The property benefits from UPVC double glazing and gas central heating.