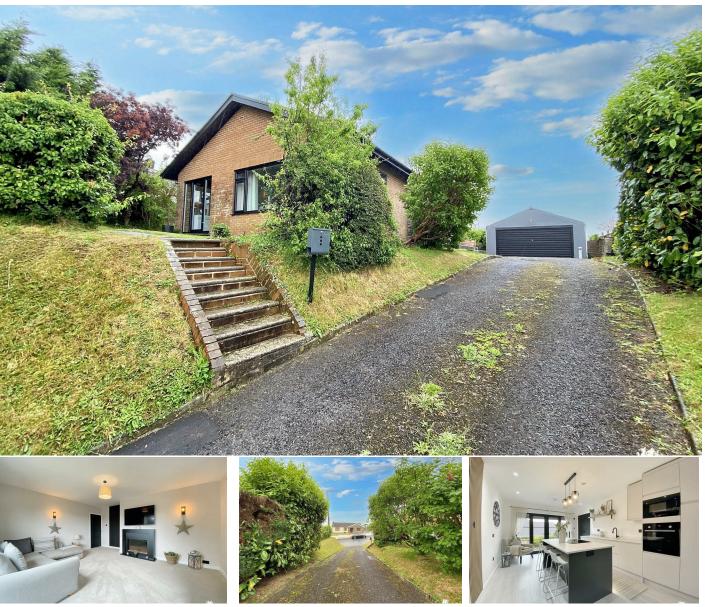

### Araul Station Road, St Clears, Carmarthen, Carmarthenshire, SA33 4DG

- DETACHED BUNGALOW
- THREE DOUBLE BEDROOMS
- STYLISH DECOR
- DRIVEWAY PARKING
- GAS CENTRAL HEATING

9 Dark Gate, Carmarthen, Carmarthenshire, SA31 1PT EMAIL: carmarthen@westwalesproperties.co.uk

TELEPHONE: 01267 236655

 CONTEMPORARY DESIGN • OPEN PLAN KITCHEN/DINER COUNTRYSIDE VIEWS TO REAR • DETACHED GARAGE • EPC RATING: D

f

St Clears. Lovingly renovated to a high specification by the current vendors, the property boasts a stylish contemporary decor. With lovely countryside views to the rear, viewing is highly recommended to appreciate all the property has to offer.

Upon entering the property, you are greeted by a entrance porch and hallway, providing ample storage space for shoes and coats. Off the hallway, is the living room which has a feature fireplace and over looks the front garden. A stylish open plan kitchen/diner is fitted with a range of modern appliances and boasts a centre island with marble effect worktops. Double patio doors provide ample natural lighting. This space really is the heart of the home, where you can entertain all your family and friends. Further accommodation includes the family bathroom, and three double bedrooms. The property benefits from UPVC double glazing and gas central heating.

Externally, the bungalow is set back off Station Road, and enjoys a lovely outlook to rear of the surrounding fields. There is driveway parking for several vehicles, and a detached garage ideal for storage or secure parking. Mature gardens wrap around the property, which are home to a variety of plants and shrubs.