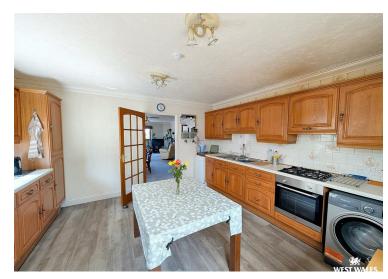

The thoughtfully designed kitchen (13'7" x 13'0") opens into a charming conservatory that brings the outdoors in—ideal for morning coffee or casual dining while enjoying views of the garden.

The two double bedrooms offer wonderful spaces, with the principal bedroom measuring 11'11" x 17'9" and the second bedroom 13'1" x 11'10". These rooms are designed with rest and relaxation in mind, providing ample room for furnishings and personal touches.