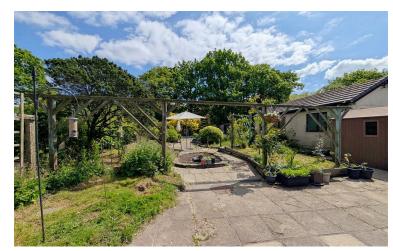

The bathroom is tastefully fitted with quality fixtures and a clean, modern suite including a full-sized bathtub and separate shower—perfect for unwinding at the end of the day.

Step outside and you'll find yourself surrounded by mature planting and well-laid paths in a garden that is both beautifully presented and easy to maintain. The rear garden is a tranquil oasis with a lovely balance of greenery and usable patio space, ideal for all fresco dining or peaceful moments among nature.

To the rear, a detached garage is accompanied by a utility outbuilding, providing fantastic storage or workshop space.

The front garden enhances kerb appeal while also offering off-road parking for multiple vehicles, including space for a caravan or motorhome—a rare and valuable feature.