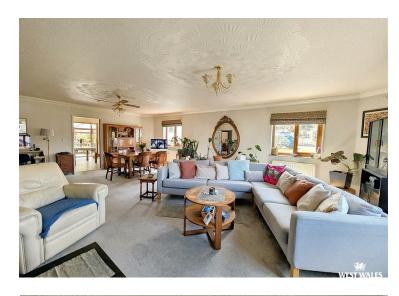

At the heart of the home is the incredible 17'5" x 26'5" lounge/diner—a showstopping space that truly sets this property apart. Flooded with natural light and offering fantastic proportions, this room is perfect for entertaining, relaxing, or simply enjoying the comfort of expansive single-level living.