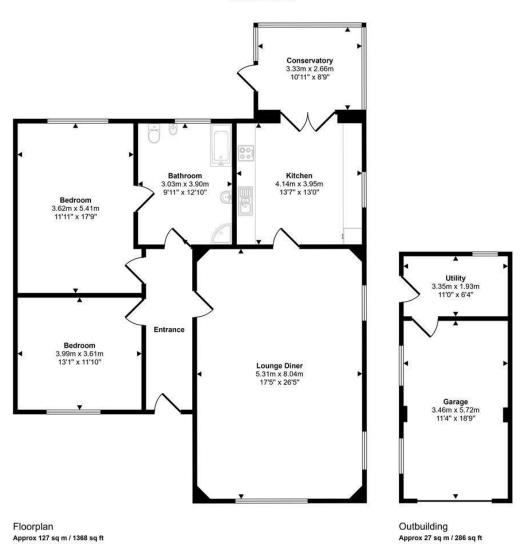

This floorplan is only for illustrative purposes and is not to scale. Measurements of rooms, doors, windows, and any items are approximate and no responsibility is taken for any error, omission or mis-statement. Icons of items such as bathroom suites are representations only and may not look like the real items. Made with Made Snappy 360.

At the heart of the home is the incredible 17'5" x 26'5" lounge/diner—a showstopping space that truly sets this property apart. Flooded with natural light and offering fantastic proportions, this room is perfect for entertaining, relaxing, or simply enjoying the comfort of expansive single-level living.

The thoughtfully designed kitchen (13'7" x 13'0") opens into a charming conservatory that brings the outdoors in—ideal for morning coffee or casual dining while enjoying views of the garden.

The two double bedrooms offer wonderful spaces, with the principal bedroom measuring 11'11" x 17'9" and the second bedroom 13'1" x 11'10". These rooms are designed with rest and relaxation in mind, providing ample room for furnishings and personal touches.

The bathroom is tastefully fitted with quality fixtures and a clean, modern suite including a full-sized bathtub and separate shower—perfect for unwinding at the end of the day.

Step outside and you'll find yourself surrounded by mature planting and well-laid paths in a garden that is both beautifully presented and easy to maintain. The rear garden is a tranquil oasis with a lovely balance of greenery and usable patio space, ideal for all fresco dining or peaceful moments among nature.

To the rear, a detached garage is accompanied by a utility outbuilding, providing fantastic storage or workshop space.

The front garden enhances kerb appeal while also offering off-road parking for multiple vehicles, including space for a caravan or motorhome—a rare and valuable feature.