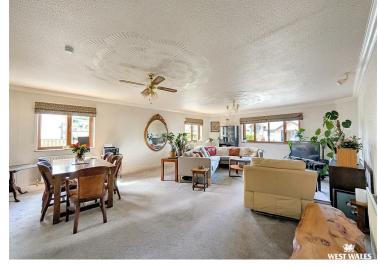

At the heart of the home is the incredible 17'5" x 26'5" lounge/diner—a showstopping space that truly sets this property apart. Flooded with natural light and offering fantastic proportions, this room is perfect for entertaining, relaxing, or simply enjoying the comfort of expansive single-level living.