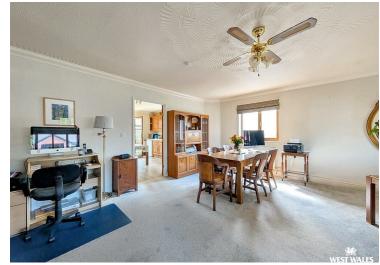

At the heart of the home is the incredible 17'5" x 26'5" lounge/diner—a showstopping space that truly sets this property apart. Flooded with natural light and offering fantastic proportions, this room is perfect for entertaining, relaxing, or simply enjoying the comfort of expansive single-level living.