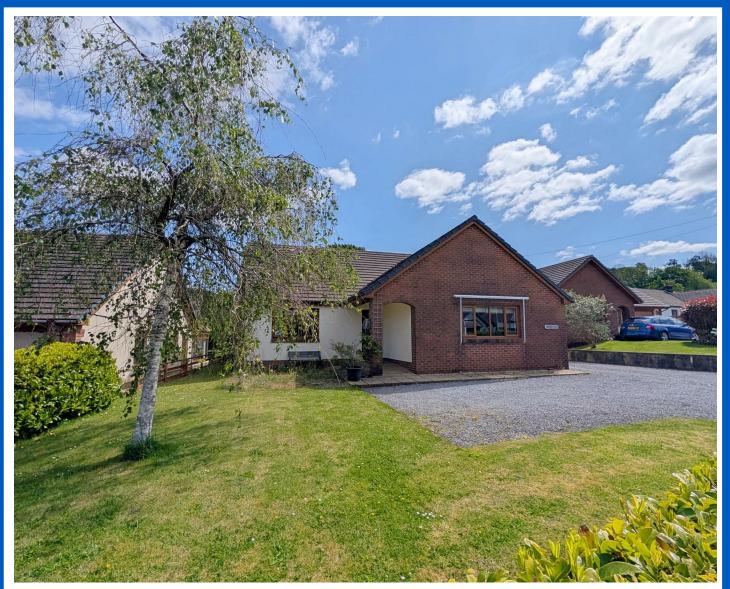

## Golygfa Tywi, Capel Dewi, Carmarthen, Carmarthenshire, SA32 8AD

- DETACHED BUNGALOW
- TWO DOUBLE BEDROOMS
- OFF ROAD PARKING
- BEAUTIFUL GARDEN
- HEATING OIL

- IMPRESSIVE ROOM PROPORTIONS
- CONSERVATORY
- GARAGE
- SOLAR PANELS
- EPC A

To the rear, a detached garage is accompanied by a utility outbuilding, providing fantastic storage or workshop space.

The front garden enhances kerb appeal while also offering off-road parking for multiple vehicles, including space for a caravan or motorhome—a rare and valuable feature.