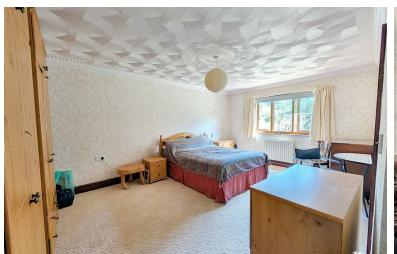

The thoughtfully designed kitchen (13'7" x 13'0") opens into a charming conservatory that brings the outdoors in—ideal for morning coffee or casual dining while enjoying views of the garden.

The two double bedrooms offer wonderful spaces, with the principal bedroom measuring 11'11" x 17'9" and the second bedroom 13'1" x 11'10". These rooms are designed with rest and relaxation in mind, providing ample room for furnishings and personal touches.