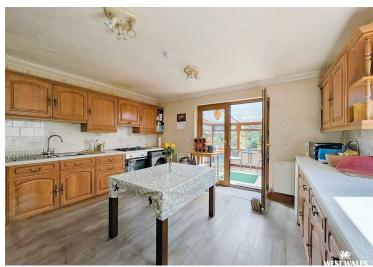

The thoughtfully designed kitchen (13'7" x 13'0") opens into a charming conservatory that brings the outdoors in—ideal for morning coffee or casual dining while enjoying views of the garden.

The two double bedrooms offer wonderful spaces, with the principal bedroom measuring 11'11" x 17'9" and the second bedroom 13'1" x 11'10". These rooms are designed with rest and relaxation in mind, providing ample room for furnishings and personal touches.