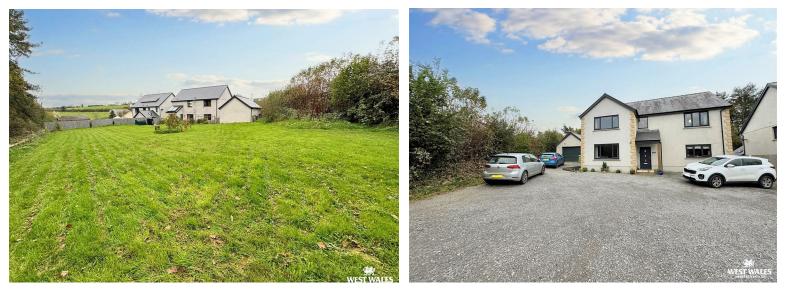

## Ty Cwtch Lon Las, Pwll-Trap, St Clears, Carmarthenshire, SA33 4AU

- DETACHED THREE BEDROOM HOUSE
- EASY ACCESS TO A40
- SOLAR PANELS FOR HOT WATER
- REAR GARDEN
- OIL CENTRAL HEATING

9 Dark Gate, Carmarthen, Carmarthenshire, SA31 1PT EMAIL: carmarthen@westwalesproperties.co.uk

 TWO BATHROOMS • OFF ROAD PARKING • CUL DE SAC • EDGE OF VILLAGE • EPC RATING B

Welcome to this charming three bedroom detached house located in Pwll-Trap, St. Clears, Carmarthen. This lovely property boasts two reception rooms, ideal for entertaining guests or simply relaxing with your family. With a family bathroom and a convenient downstairs shower room, this house offers both comfort and practicality.

Situated on the edge of the village in a peaceful cul-de-sac, this home provides a tranquil environment for you to enjoy. The detached garage adds convenience and extra storage space for your belongings.