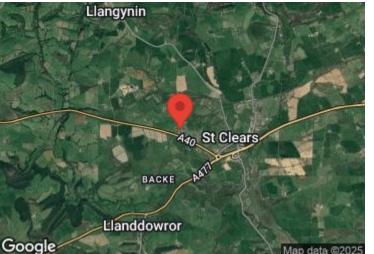

## DIRECTIONS

From our office on Dark Gate in Carmarthen, Head west on Dark Gate towards Heol Y Felin/Mill St, Continue onto Lammas St, Turn left onto Morfa Ln/B4312, At the roundabout, take the 2nd exit onto A4242, At the roundabout, take the 2nd exit onto A40, At the roundabout, take the 2nd exit and stay on A40, Turn right signposted Pwll Trap, Turn right onto Gorsfach, Keep right, The property will be on the left. What3Words Reference; ///quarrel.digitally.connector