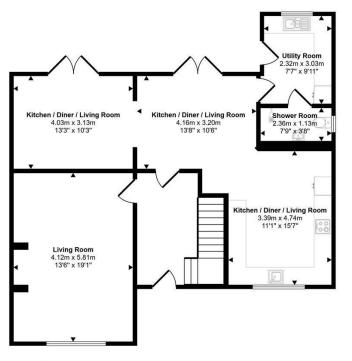

Approx Gross Internal Area 178 sq m / 1915 sq ft

Ground Floor Approx 92 sq m / 986 sq f First Floor Approx 86 sq m / 929 sq ft

This floorplan is only for illustrative purposes and is not to scale. Measurements of rooms, doors, windows, and any items are approximate and no responsibility is taken for any error, omission or mis-statement. Icons of items such as bathroom suites are representations only and may not look like the real items. Made with Made Snappy 350.