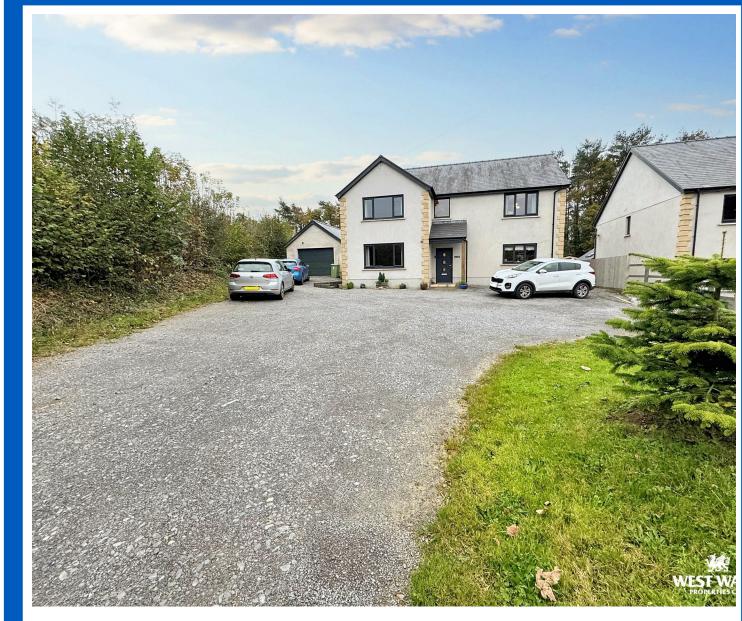

## Ty Cwtch Lon Las, Pwll-Trap, St Clears, Carmarthenshire, SA33 4AU

- DETACHED THREE BEDROOM HOUSE
- EASY ACCESS TO A40
- SOLAR PANELS FOR HOT WATER
- REAR GARDEN
- OIL CENTRAL HEATING

9 Dark Gate, Carmarthen, Carmarthenshire, SA31 1PT EMAIL: carmarthen@westwalesproperties.co.uk

 TWO BATHROOMS • OFF ROAD PARKING • CUL DE SAC • EDGE OF VILLAGE • EPC RATING B

Welcome to this charming three bedroom detached house located in Pwll-Trap, St. Clears, Carmarthen. This lovely property boasts two reception rooms, ideal for entertaining guests or simply relaxing with your family. With a family bathroom and a convenient downstairs shower room, this house offers both comfort and practicality.

Situated on the edge of the village in a peaceful cul-de-sac, this home provides a tranquil environment for you to enjoy. The detached garage adds convenience and extra storage space for your belongings.

One of the standout features of this property is the easy access to the A40, making commuting a breeze. Additionally, the presence of solar panels for hot water not only helps the environment but also reduces your energy bills.