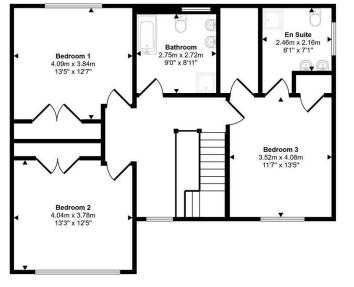

Approx Gross Internal Area 178 sq m / 1915 sq ft

Ground Floor Approx 92 sq m / 986 sq f First Floor Approx 86 sq m / 929 sq ft

This floorplan is only for illustrative purposes and is not to scale. Measurements of rooms, doors, windows, and any items are approximate and no responsibility is taken for any error, omission or mis-statement. Icons of items such as bathroom suites are representations only and may not look like the real items. Made with Made Snappy 350.