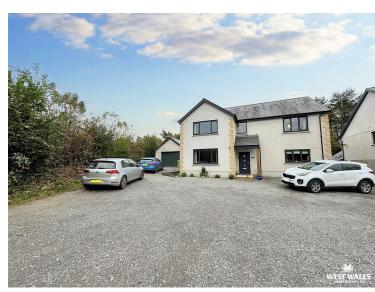

## Ty Cwtch Lon Las, Pwll-Trap, St. Clears, Carmarthenshire, SA33 4AU

- DETACHED THREE BEDROOM HOUSE
- EASY ACCESS TO A40
- SOLAR PANELS FOR HOT WATER
- REAR GARDEN
- OIL CENTRAL HEATING

- TWO BATHROOMS
- OFF ROAD PARKING
- CUL DE SAC
- EDGE OF VILLAGE
- EPC RATING B

The Agent that goes the Extra Mile

Page 4

Welcome to this charming three bedroom detached house located in Pwll-Trap, St. Clears, Carmarthen. This lovely property boasts two reception rooms, ideal for entertaining guests or simply relaxing with your family. With a family bathroom and a convenient downstairs shower room, this house offers both comfort and practicality.