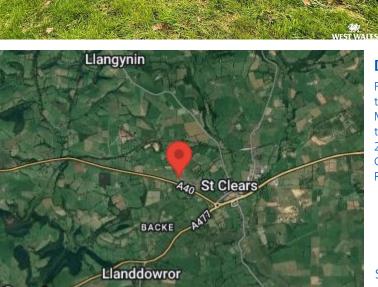

Don't miss out on the opportunity to own this delightful detached house in a desirable location. Book a viewing today and envision the life you could create in this wonderful home.

**DIRECTIONS** 

From our office on Dark Gate in Carmarthen, Head west on Dark Gate towards Heol Y Felin/Mill St, Continue onto Lammas St, Turn left onto Morfa Ln/B4312, At the roundabout, take the 2nd exit onto A4242, At the roundabout, take the 2nd exit onto A40, At the roundabout, take the 2nd exit and stay on A40, Turn right signposted Pwll Trap, Turn right onto Gorsfach, Keep right, The property will be on the left. What3Words Reference; ///quarrel.digitally.connector