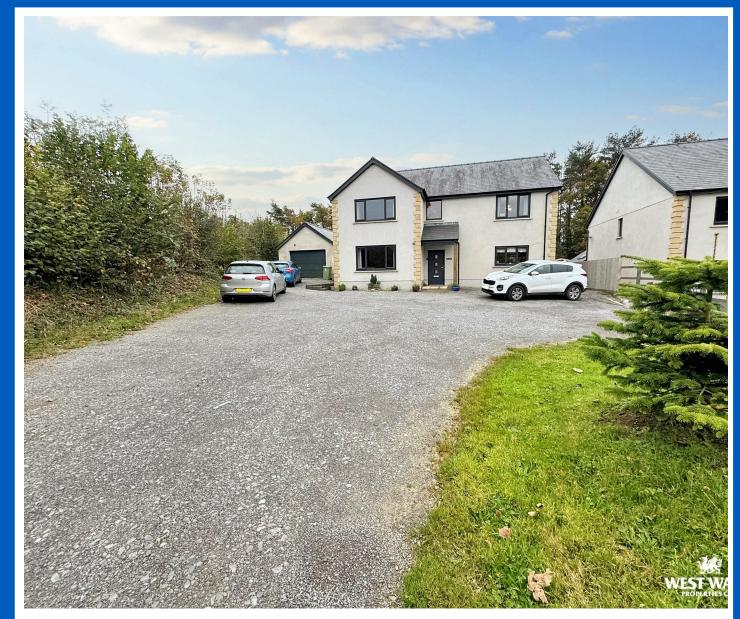

## Ty Cwtch Lon Las, Pwll-Trap, St. Clears, Carmarthenshire, SA33 4AU

- DETACHED THREE BEDROOM HOUSE
- EASY ACCESS TO A40
- SOLAR PANELS FOR HOT WATER
- REAR GARDEN
- OIL CENTRAL HEATING

- TWO BATHROOMS
- OFF ROAD PARKING
- CUL DE SAC
- EDGE OF VILLAGE
- EPC RATING B

The Agent that goes the Extra Mile

Page 4

Welcome to this charming three bedroom detached house located in Pwll-Trap, St. Clears, Carmarthen. This lovely property boasts two reception rooms, ideal for entertaining guests or simply relaxing with your family. With a family bathroom and a convenient downstairs shower room, this house offers both comfort and practicality.

Situated on the edge of the village in a peaceful cul-de-sac, this home provides a tranquil environment for you to enjoy. The detached garage adds convenience and extra storage space for your belongings.

One of the standout features of this property is the easy access to the A40, making commuting a breeze. Additionally, the presence of solar panels for hot water not only helps the environment but also reduces your energy bills.