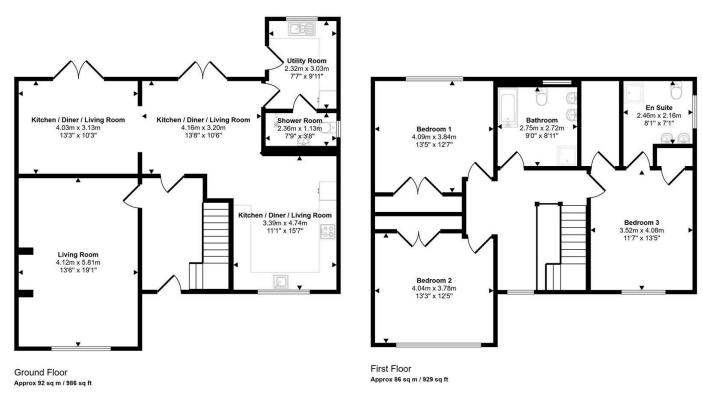

This floorplan is only for illustrative purposes and is not to scale. Measurements of rooms, doors, windows, and any items are approximate and no responsibility is taken for any error, omission or mis-statement. Icons of Items such as bathroom suites are representations only and may not look like the real items. Made with Made Snappy 360.

Be sure to follow us on Twitter: @ WWProps

https://www.facebook.com/westwalesproperties/

Any floorplans provided are included as a service to our customers and are intended as a GUIDE TO LAYOUT only. Dimensions are approximate. NOT TO SCALE.

## Ty Cwtch Lon Las, Pwll-Trap, St. Clears, Carmarthenshire, SA33 4AU

- DETACHED THREE BEDROOM HOUSE
- EASY ACCESS TO A40
- SOLAR PANELS FOR HOT WATER
- REAR GARDEN
- OIL CENTRAL HEATING

- TWO BATHROOMS
- OFF ROAD PARKING
- CUL DE SAC
- EDGE OF VILLAGE
- EPC RATING B