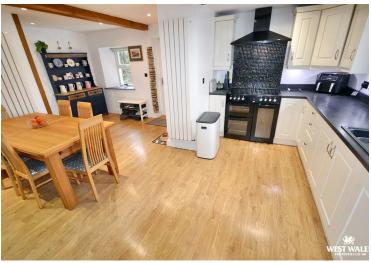

 Detached Three Bedroom Cottage • Outbuildings & Polly Tunnel • Set In 6.5 Acres Approximately • Beautifully Presented • EPC Ratings: E, D, D

l f

Penclippen Farmhouse is an extremely well presented four bedroom detached property that also benefits from two detached cottages which consist of Oak Cottage, a three bedroom detached property with three bedrooms and Willow Cottage, a detached property with two bedrooms. Both have letting potential for 52 weeks per annum. The three-character properties are positioned within approximately 6.5 acres of pasture land, gardens, vegetable garden, polytunnel and outbuildings situated in a tranquil location with no immediate neighbours. In the main house there is an attractive kitchen/diner, lounge, conservatory, utility room, ground floor shower room, four bedrooms and a further shower room situated on the first floor. Oak Cottage consists of a deceptively spacious open plan kitchen/diner/lounge with three bedrooms, all with En-suite. Willow Cottage has a lounge/diner, kitchen, two bedrooms, one with en-suite and a shower room. The land is split into four main enclosures all flat/gently sloping with a useful detached building that has various uses. The property is perfect for multigenerational living or could provide income (subject to any consents required). Penclippen Farm is located approximately 500m from the small rural village of Blaenwaun, which is situated approximately 20 minutes drive from the costal town of Cardigan and approximately 15 minutes drive from the small town of Whitland that provides easy access to the County town of Carmarthen with its easy connection to the M4.