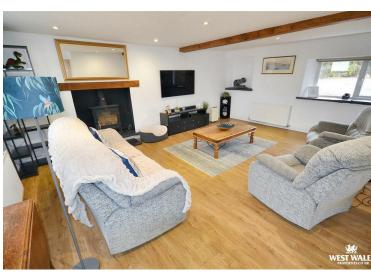

 Detached Three Bedroom Cottage • Outbuildings & Polly Tunnel • Set In 6.5 Acres Approximately • Beautifully Presented • EPC Ratings: E, D, D

l f

Penclippen Farmhouse is an extremely well presented four bedroom detached property that also benefits from two detached cottages which consist of Oak Cottage, a three bedroom detached property with three bedrooms and Willow Cottage, a detached property with two bedrooms. Both have letting potential for 52 weeks per annum. The three-character properties are positioned within approximately 6.5 acres of pasture land, gardens, vegetable garden, polytunnel and outbuildings situated in a tranquil location with no immediate neighbours. In the main house there is an attractive kitchen/diner, lounge, conservatory, utility room, ground floor shower room, four bedrooms and a further shower room situated on the first floor. Oak Cottage consists of a deceptively spacious open plan kitchen/diner/lounge with three bedrooms, all with En-suite. Willow Cottage has a lounge/diner, kitchen, two bedrooms, one with en-suite and a shower room. The land is split into four main enclosures all flat/gently sloping with a useful detached building that has various uses. The property is perfect for multigenerational living or could provide income (subject to any consents required). Penclippen Farm is located approximately 500m from the small rural village of Blaenwaun, which is situated approximately 20 minutes drive from the costal town of Cardigan and approximately 15 minutes drive from the small town of Whitland that provides easy access to the County town of Carmarthen with its easy connection to the M4.