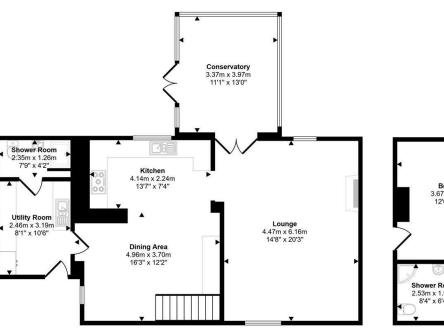

Approx Gross Internal Area 142 sq m / 1525 sq ft

The Agent that goes the Extra Mile

Bedroom 2.21m x 4.01n 7'3" x 13'2" Bedroom 3.67m x 4.04m 12'0" x 13'3" 3.03m x 3.90n 9'11" x 12'10" 2.03m x 2.14r 6'8" x 7'0" 2.53m x 1.92n

Ground Floor Approx 85 sq m / 915 sq ft

> This floorplan is only for illustrative purposes and is not to scale. Measurements of rooms, doors, windows, and any items are app nsibility is taken for any error, omission or mis-statement. Icons of items such as bathro may not look like the real items. Made with Made Snappy 360

First Floor

Approx 57 sq m / 610 sq ft

VIEWING: By appointment only via the Agents. TENURE: We are advised Freehold. SERVICES: We have not checked or tested any of the services or appliances at the property. TAX: Band E Penclipper TAX: Band B Willow Cottage TAX: Band B Oak Cottage Oil fired central heating Private Drainage Private Water & Mains Water