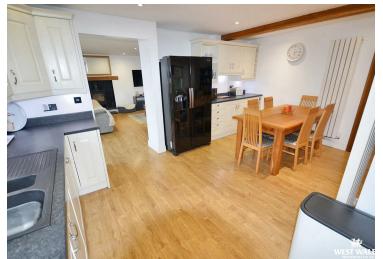

 Detached Three Bedroom Cottage • Outbuildings & Polly Tunnel • Set In 6.5 Acres Approximately • Beautifully Presented • EPC Ratings: E, D, D

l f

Penclippen Farmhouse is an extremely well presented four bedroom detached property that also benefits from two detached cottages which consist of Oak Cottage, a three bedroom detached property with three bedrooms and Willow Cottage, a detached property with two bedrooms. Both have letting potential for 52 weeks per annum. The three-character properties are positioned within approximately 6.5 acres of pasture land, gardens, vegetable garden, polytunnel and outbuildings situated in a tranquil location with no immediate neighbours. In the main house there is an attractive kitchen/diner, lounge, conservatory, utility room, ground floor shower room, four bedrooms and a further shower room situated on the first floor. Oak Cottage consists of a deceptively spacious open plan kitchen/diner/lounge with three bedrooms, all with En-suite. Willow Cottage has a lounge/diner, kitchen, two bedrooms, one with en-suite and a shower room. The land is split into four main enclosures all flat/gently sloping with a useful detached building that has various uses. The property is perfect for multigenerational living or could provide income (subject to any consents required). Penclippen Farm is located approximately 500m from the small rural village of Blaenwaun, which is situated approximately 20 minutes drive from the costal town of Cardigan and approximately 15 minutes drive from the small town of Whitland that provides easy access to the County town of Carmarthen with its easy connection to the M4.