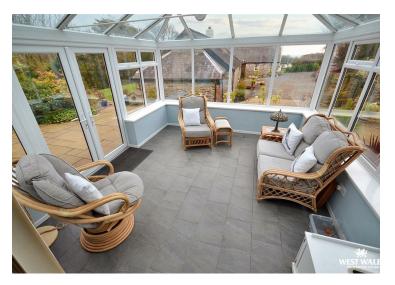

 Detached Three Bedroom Cottage • Outbuildings & Polly Tunnel • Set In 6.5 Acres Approximately • Beautifully Presented • EPC Ratings: E, D, D

l f

Penclippen Farmhouse is an extremely well presented four bedroom detached property that also benefits from two detached cottages which consist of Oak Cottage, a three bedroom detached property with three bedrooms and Willow Cottage, a detached property with two bedrooms. Both have letting potential for 52 weeks per annum. The three-character properties are positioned within approximately 6.5 acres of pasture land, gardens, vegetable garden, polytunnel and outbuildings situated in a tranquil location with no immediate neighbours. In the main house there is an attractive kitchen/diner, lounge, conservatory, utility room, ground floor shower room, four bedrooms and a further shower room situated on the first floor. Oak Cottage consists of a deceptively spacious open plan kitchen/diner/lounge with three bedrooms, all with En-suite. Willow Cottage has a lounge/diner, kitchen, two bedrooms, one with en-suite and a shower room. The land is split into four main enclosures all flat/gently sloping with a useful detached building that has various uses. The property is perfect for multigenerational living or could provide income (subject to any consents required). Penclippen Farm is located approximately 500m from the small rural village of Blaenwaun, which is situated approximately 20 minutes drive from the costal town of Cardigan and approximately 15 minutes drive from the small town of Whitland that provides easy access to the County town of Carmarthen with its easy connection to the M4.