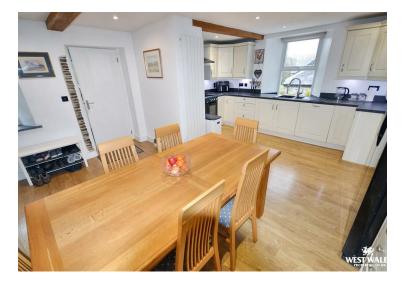

 Detached Three Bedroom Cottage • Outbuildings & Polly Tunnel • Set In 6.5 Acres Approximately • Beautifully Presented • EPC Ratings: E, D, D

l f

Penclippen Farmhouse is an extremely well presented four bedroom detached property that also benefits from two detached cottages which consist of Oak Cottage, a three bedroom detached property with three bedrooms and Willow Cottage, a detached property with two bedrooms. Both have letting potential for 52 weeks per annum. The three-character properties are positioned within approximately 6.5 acres of pasture land, gardens, vegetable garden, polytunnel and outbuildings situated in a tranquil location with no immediate neighbours. In the main house there is an attractive kitchen/diner, lounge, conservatory, utility room, ground floor shower room, four bedrooms and a further shower room situated on the first floor. Oak Cottage consists of a deceptively spacious open plan kitchen/diner/lounge with three bedrooms, all with En-suite. Willow Cottage has a lounge/diner, kitchen, two bedrooms, one with en-suite and a shower room. The land is split into four main enclosures all flat/gently sloping with a useful detached building that has various uses. The property is perfect for multigenerational living or could provide income (subject to any consents required). Penclippen Farm is located approximately 500m from the small rural village of Blaenwaun, which is situated approximately 20 minutes drive from the costal town of Cardigan and approximately 15 minutes drive from the small town of Whitland that provides easy access to the County town of Carmarthen with its easy connection to the M4.