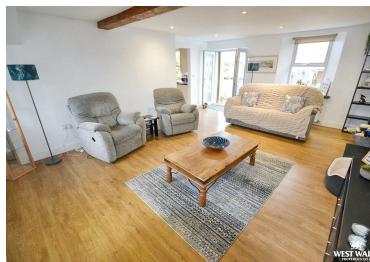

 Detached Three Bedroom Cottage • Outbuildings & Polly Tunnel • Set In 6.5 Acres Approximately • Beautifully Presented • EPC Ratings: E, D, D

l f

Penclippen Farmhouse is an extremely well presented four bedroom detached property that also benefits from two detached cottages which consist of Oak Cottage, a three bedroom detached property with three bedrooms and Willow Cottage, a detached property with two bedrooms. Both have letting potential for 52 weeks per annum. The three-character properties are positioned within approximately 6.5 acres of pasture land, gardens, vegetable garden, polytunnel and outbuildings situated in a tranquil location with no immediate neighbours. In the main house there is an attractive kitchen/diner, lounge, conservatory, utility room, ground floor shower room, four bedrooms and a further shower room situated on the first floor. Oak Cottage consists of a deceptively spacious open plan kitchen/diner/lounge with three bedrooms, all with En-suite. Willow Cottage has a lounge/diner, kitchen, two bedrooms, one with en-suite and a shower room. The land is split into four main enclosures all flat/gently sloping with a useful detached building that has various uses. The property is perfect for multigenerational living or could provide income (subject to any consents required). Penclippen Farm is located approximately 500m from the small rural village of Blaenwaun, which is situated approximately 20 minutes drive from the costal town of Cardigan and approximately 15 minutes drive from the small town of Whitland that provides easy access to the County town of Carmarthen with its easy connection to the M4.