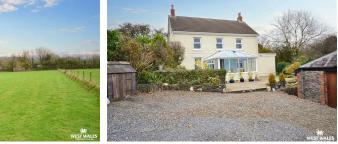

### Penclippen Blaenwaun, Whitland, Carmarthenshire, SA34 0JB

- Detached Four Bedroom House
- Detached Two Bedroom Cottage
- Letting Potential
- No Immediate Neighbours
- Oil Fired Central Heating

 Detached Three Bedroom Cottage • Outbuildings & Polly Tunnel • Set In 6.5 Acres Approximately • Beautifully Presented • EPC Ratings: E, D, D

l f

Penclippen Farmhouse is an extremely well presented four bedroom detached property that also benefits from two detached cottages which consist of Oak Cottage, a three bedroom detached property with three bedrooms and Willow Cottage, a detached property with two bedrooms. Both have letting potential for 52 weeks per annum. The three-character properties are positioned within approximately 6.5 acres of pasture land, gardens, vegetable garden, polytunnel and outbuildings situated in a tranquil location with no immediate neighbours. In the main house there is an attractive kitchen/diner, lounge, conservatory, utility room, ground floor shower room, four bedrooms and a further shower room situated on the first floor. Oak Cottage consists of a deceptively spacious open plan kitchen/diner/lounge with three bedrooms, all with En-suite. Willow Cottage has a lounge/diner, kitchen, two bedrooms, one with en-suite and a shower room. The land is split into four main enclosures all flat/gently sloping with a useful detached building that has various uses. The property is perfect for multigenerational living or could provide income (subject to any consents required). Penclippen Farm is located approximately 500m from the small rural village of Blaenwaun, which is situated approximately 20 minutes drive from the costal town of Cardigan and approximately 15 minutes drive from the small town of Whitland that provides easy access to the County town of Carmarthen with its easy connection to the M4.