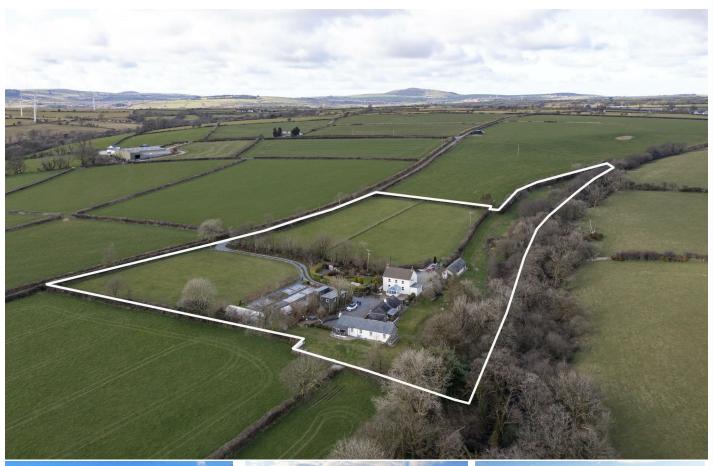

### Penclippen Blaenwaun, Whitland, Carmarthenshire, SA34 0JB

- Detached Four Bedroom House
- Detached Two Bedroom Cottage
- Letting Potential
- No Immediate Neighbours
- Oil Fired Central Heating

 Detached Three Bedroom Cottage • Outbuildings & Polly Tunnel • Set In 6.5 Acres Approximately • Beautifully Presented • EPC Ratings: E, D, D

l f

Penclippen Farmhouse is an extremely well presented four bedroom detached property that also benefits from two detached cottages which consist of Oak Cottage, a three bedroom detached property with three bedrooms and Willow Cottage, a detached property with two bedrooms. Both have letting potential for 52 weeks per annum. The three-character properties are positioned within approximately 6.5 acres of pasture land, gardens, vegetable garden, polytunnel and outbuildings situated in a tranquil location with no immediate neighbours. In the main house there is an attractive kitchen/diner, lounge, conservatory, utility room, ground floor shower room, four bedrooms and a further shower room situated on the first floor. Oak Cottage consists of a deceptively spacious open plan kitchen/diner/lounge with three bedrooms, all with En-suite. Willow Cottage has a lounge/diner, kitchen, two bedrooms, one with en-suite and a shower room. The land is split into four main enclosures all flat/gently sloping with a useful detached building that has various uses. The property is perfect for multigenerational living or could provide income (subject to any consents required). Penclippen Farm is located approximately 500m from the small rural village of Blaenwaun, which is situated approximately 20 minutes drive from the costal town of Cardigan and approximately 15 minutes drive from the small town of Whitland that provides easy access to the County town of Carmarthen with its easy connection to the M4.