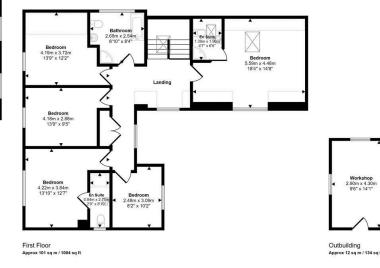

On the first floor, there are five bedrooms two of which benefit from en-suite, and a stylish family bathroom. These rooms provide excellent flexibility for growing families, guests, or home-working arrangements.

Further enhancing the property's appeal is an integral double garage, with a portion thoughtfully converted into a second office, ideal for remote work or creative pursuits. Outside, a detached, block-built workshop provides additional storage or workspace potential.