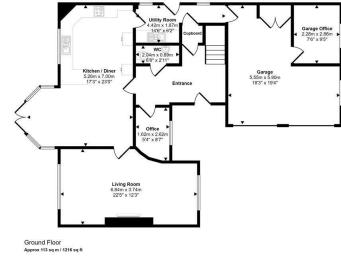

The ground floor features a thoughtfully designed open plan kitchen and dining area, with elegant double doors opening onto a patio that leads to a raised lawn and open countryside beyond—perfect for entertaining or relaxing outdoors. The dual aspect lounge offers a warm and inviting space, enhanced by a charming wood burner. A separate utility room adds practical convenience, while a dedicated office and a downstairs WC complete the living accommodation.

Further enhancing the property's appeal is an integral double garage, with a portion thoughtfully converted into a second office, ideal for remote work or creative pursuits. Outside, a detached, block-built workshop provides additional storage or workspace potential.