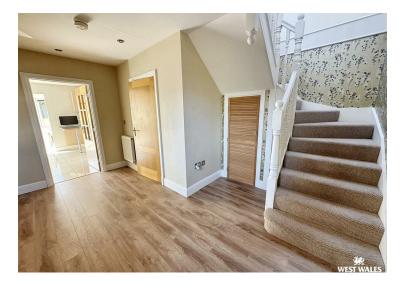

The ground floor features a thoughtfully designed open plan kitchen and dining area, with elegant double doors opening onto a patio that leads to a raised lawn and open countryside beyond—perfect for entertaining or relaxing outdoors. The dual aspect lounge offers a warm and inviting space, enhanced by a charming wood burner. A separate utility room adds practical convenience, while a dedicated office and a downstairs WC complete the living accommodation.