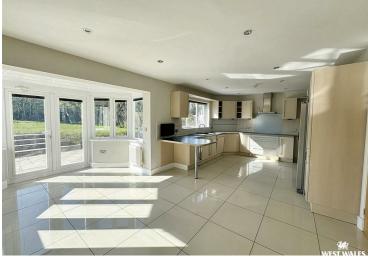

The ground floor features a thoughtfully designed open plan kitchen and dining area, with elegant double doors opening onto a patio that leads to a raised lawn and open countryside beyond—perfect for entertaining or relaxing outdoors. The dual aspect lounge offers a warm and inviting space, enhanced by a charming wood burner. A separate utility room adds practical convenience, while a dedicated office and a downstairs WC complete the living accommodation.