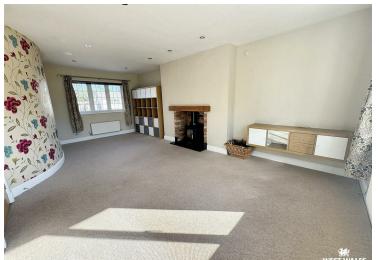

The ground floor features a thoughtfully designed open plan kitchen and dining area, with elegant double doors opening onto a patio that leads to a raised lawn and open countryside beyond—perfect for entertaining or relaxing outdoors. The dual aspect lounge offers a warm and inviting space, enhanced by a charming wood burner. A separate utility room adds practical convenience, while a dedicated office and a downstairs WC complete the living accommodation.