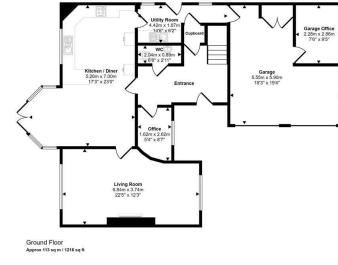

The ground floor features a thoughtfully designed open plan kitchen and dining area, with elegant double doors opening onto a patio that leads to a raised lawn and open countryside beyond—perfect for entertaining or relaxing outdoors. The dual aspect lounge offers a warm and inviting space, enhanced by a charming wood burner. A separate utility room adds practical convenience, while a dedicated office and a downstairs WC complete the living accommodation.

Further enhancing the property's appeal is an integral double garage, with a portion thoughtfully converted into a second office, ideal for remote work or creative pursuits. Outside, a detached, block-built workshop provides additional storage or workspace potential.