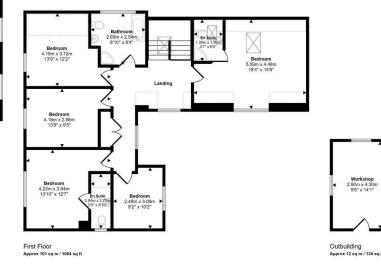

On the first floor, there are five bedrooms two of which benefit from en-suite, and a stylish family bathroom. These rooms provide excellent flexibility for growing families, guests, or home-working arrangements.