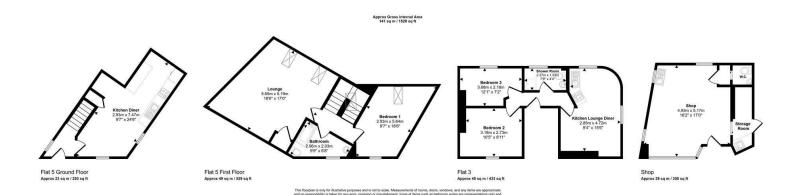

## Prospect House New Road, Llandeilo, SA19 6DB

- COMMERCIAL PREMISES
- SHOP
- 2 X 1 BEDROOM FLATS
- CLOSE TO AMENITIES
- GAS CENTRAL HEATING

- 6 FLATS
- SOUGHT AFTER LOCATION
- 4 X 2 BEDROOMS FLATS
- INVESTMENT OPPORTUNITY
- EPC RATING: TBC

The Agent that goes the Extra Mile

A rare and exciting opportunity has arisen to purchase a tenanted, mixed-use commercial property situated in the charming and vibrant town of Llandeilo. The property comprises a popular ground floor sandwich shop and six selfcontained residential flats, offering a strong and diversified rental income.

The ground floor is home to a long-established and well-patronised sandwich shop. Benefiting from a prominent position on a busy street, the shop enjoys excellent footfall and high visibility. The business is currently tenanted and operating successfully, making this a true turn-key investment for any buyer looking for secure commercial income from day one.

Above the commercial unit are six residential flats, arranged over the upper floors. These include a mix of one- and twobedroom apartments, each with its own access and designed to meet strong local demand for rental accommodation. Five of the six units are currently let, providing a residential income stream alongside the commercial lease.