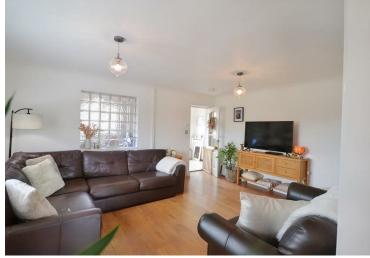

The ground floor features an inviting entrance hall, a front reception room that would work perfectly as a home office, study, or playroom, and an open-plan kitchen/diner with patio doors opening out to the rear garden—ideal for hosting or family meals. There's also a utility room and a convenient W/C. The living room connects to an additional reception room, also with access to the garden, creating a lovely flow between the indoor and outdoor spaces.