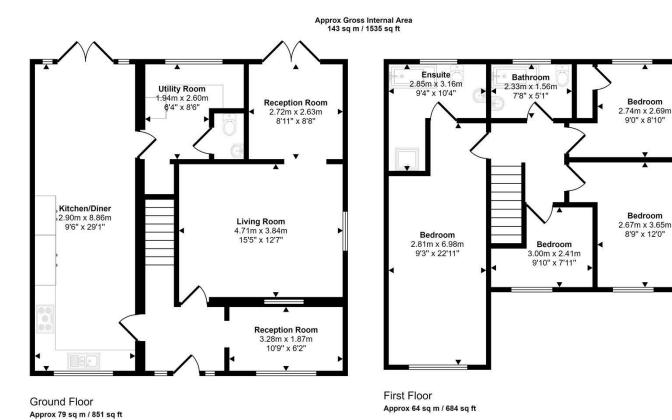

## 5 Llys Y Felin, Bancyfelin, Carmarthen, SA33 5NG

- DETACHED PROPERTY
- TWO RECEPTION ROOMS
- OFF-ROAD PARKING
- WONDERFUL VIEWS
- VILLAGE LOCATION

- FOUR BEDROOMS
- WRAP AROUND GARDEN
- UTILITY ROOM
- EN-SUITE BATHROOM
- EPC RATING D

The ground floor features an inviting entrance hall, a front reception room that would work perfectly as a home office, study, or playroom, and an open-plan kitchen/diner with patio doors opening out to the rear garden—ideal for hosting or family meals. There's also a utility room and a convenient W/C. The living room connects to an additional reception room, also with access to the garden, creating a lovely flow between the indoor and outdoor spaces.

Upstairs, you'll find four well-proportioned bedrooms, a modern family bathroom, and an en suite in the main bedroom, complete with both a bath and a separate shower.

Outside, the property benefits from off-road parking for multiple vehicles and a neatly maintained front lawn. A side pathway leads to a raised decking area with far-reaching views over open farmland—perfect for enjoying a morning coffee or relaxing in the evening. The rear garden includes both lawn and patio areas, offering an ideal space for outdoor dining or unwinding in the fresh air.