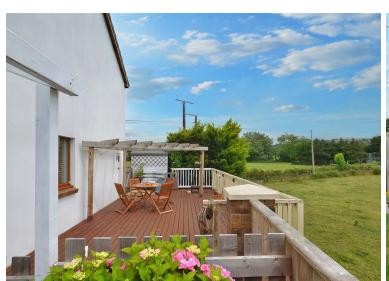

Upstairs, you'll find four well-proportioned bedrooms, a modern family bathroom, and an en suite in the main bedroom, complete with both a bath and a separate shower.

Outside, the property benefits from off-road parking for multiple vehicles and a neatly maintained front lawn. A side pathway leads to a raised decking area with far-reaching views over open farmland—perfect for enjoying a morning coffee or relaxing in the evening. The rear garden includes both lawn and patio areas, offering an ideal space for outdoor dining or unwinding in the fresh air.