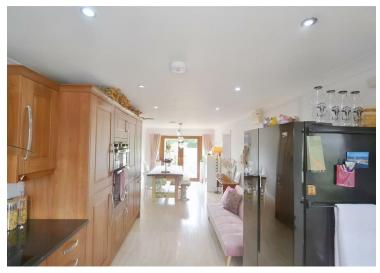

The ground floor features an inviting entrance hall, a front reception room that would work perfectly as a home office, study, or playroom, and an open-plan kitchen/diner with patio doors opening out to the rear garden—ideal for hosting or family meals. There's also a utility room and a convenient W/C. The living room connects to an additional reception room, also with access to the garden, creating a lovely flow between the indoor and outdoor spaces.