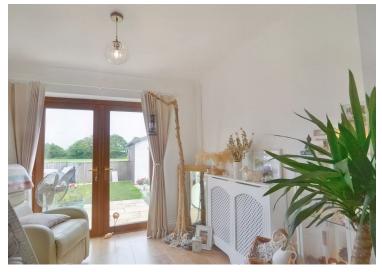

The ground floor features an inviting entrance hall, a front reception room that would work perfectly as a home office, study, or playroom, and an open-plan kitchen/diner with patio doors opening out to the rear garden—ideal for hosting or family meals. There's also a utility room and a convenient W/C. The living room connects to an additional reception room, also with access to the garden, creating a lovely flow between the indoor and outdoor spaces.