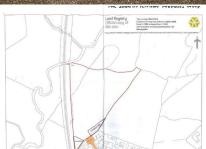

## Land at, Caeffynnon Road, Llandybie, Carmarthenshire, SA18 2TH

- Block of agricultural land.
- Freehold
- For Sale by Auction

- Potential Pony Paddocks
- 4,38 acres

The Agent that goes the Extra Mile

Page 4

A block of useful agricultural land extending to approximately 4.34 acres in the charming village of Llandybie, Ammanford, a unique opportunity for those looking to invest in agricultural land/pony paddocks.