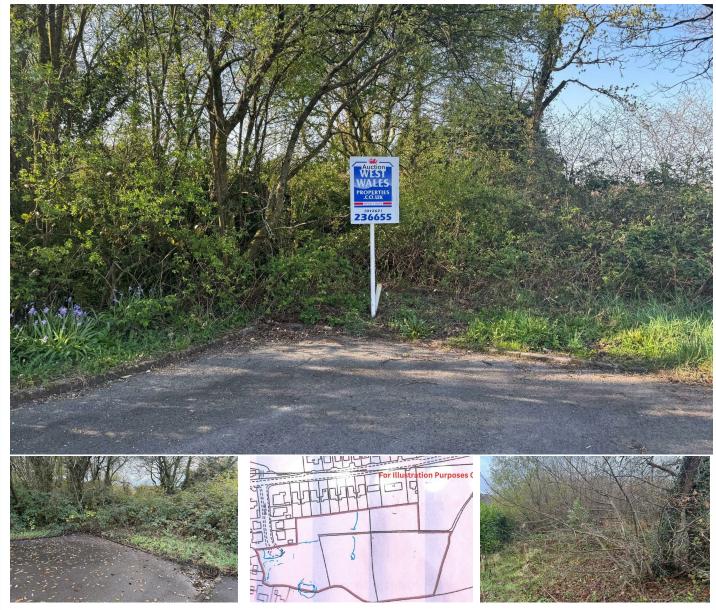

## Land at, Tan Y Lan, Llandybie, Ammanford, Carmarthenshire, SA18 2TJ

- Woodland extending to approx 5.18 acres
- Potential split for gardens (STPC)
- What 3 Words Ringers.Clouding.Given

• End of Cul de Sac

• Freehold • For sale by auction

Page 1

Well positioned woodland/land extending to approximately 5.18 acres at Tan Y Lan, Llandybie this unique piece of land offers a wonderful opportunity for those seeking a woodland area. The property is situated in a peaceful cul-de-sac, with land backing onto residential properties, which could be split as potential gardens. subject to planning.

The land is Freehold and is offered for sale by auction at a date to be set (unless previously sold) Subject to Overage agreement. An overage agreement will be on the land with regard to any residential planning for a period of 25 years and a 50% payment on the increase in value.