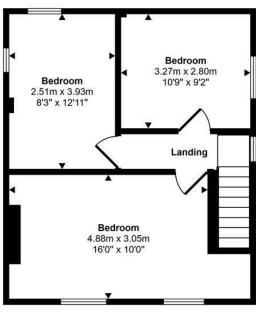

Ground Floor Approx 60 sq m / 650 sq ft First Floor Approx 42 sq m / 451 sq ft

This floorplan is only for illustrative purposes and is not to scale. Measurements of rooms, doors, windows, and any items are approximate and no responsibility is taken for any error, omission or mis-statement. Icons of items such as bathroom suites are representations only and may not look like the real items. Made with Made Snappy 360.

Inside, the property boasts three well-proportioned double bedrooms, ensuring ample space for a growing family or those who desire extra room for guests or home offices. The ground floor comprises a welcoming open-plan living and dining area, filled with natural light and offering a fantastic space for both everyday living and social gatherings. A separate office provides a quiet retreat for work or study, while the modern kitchen is well-equipped with everything needed for family life. Completing the ground floor is a contemporary bathroom, conveniently located for easy access.