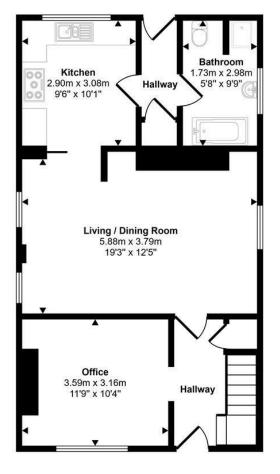

Ground Floor Approx 60 sq m / 650 sq ft First Floor Approx 42 sq m / 451 sq ft

This floorplan is only for illustrative purposes and is not to scale. Measurements of rooms, doors, windows, and any items are approximate and no responsibility is taken for any error, omission or mis-statement. Icons of items such as bathroom suites are representations only and may not look like the real items. Made with Made Snappy 360.

Inside, the property boasts three well-proportioned double bedrooms, ensuring ample space for a growing family or those who desire extra room for guests or home offices. The ground floor comprises a welcoming open-plan living and dining area, filled with natural light and offering a fantastic space for both everyday living and social gatherings. A separate office provides a quiet retreat for work or study, while the modern kitchen is well-equipped with everything needed for family life. Completing the ground floor is a contemporary bathroom, conveniently located for easy access.